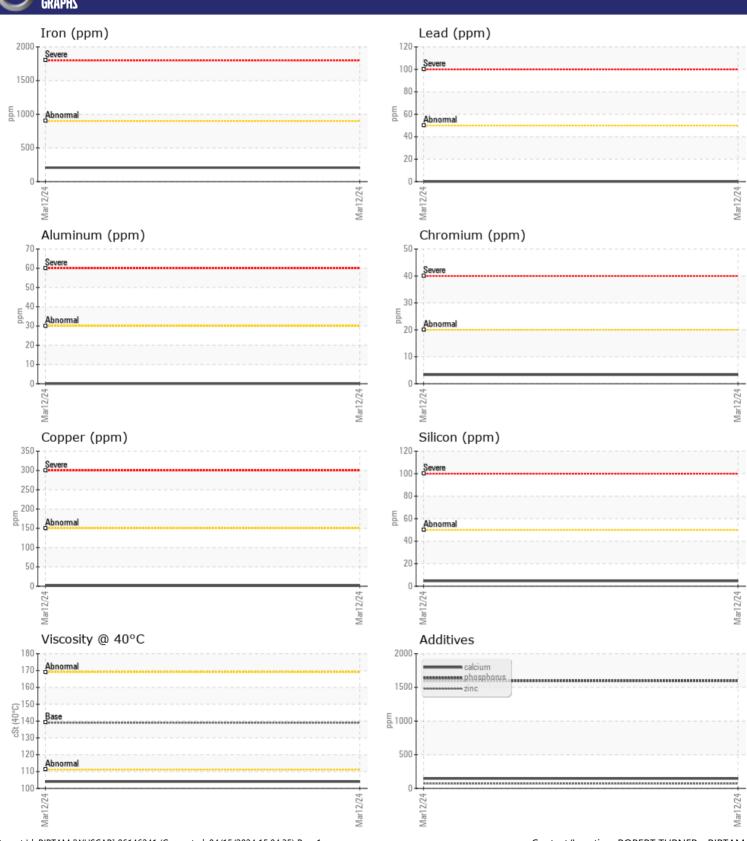

# CONSTRUCTION EQUIPMENT 687510 VOLVO A40G 752073 - BOGIE/CENTER AXLE

Sample No: VCP444131

Oil Type: VOLVO PREMIUM GEAR OIL 80W-90 GL-5

**Job No:** 687510

| VOLVO         | INFORMATION | N             |      |  |
|---------------|-------------|---------------|------|--|
|               | INFURMATIO  |               |      |  |
| Sample Number |             | VCP444131     | <br> |  |
| Sample Date   |             | 12 Mar 2024   | <br> |  |
| Machine Hours |             | 1131          | <br> |  |
| Oil Hours     |             | 1131          | <br> |  |
| Oil Changed   |             | Changed       | <br> |  |
| Sample Status |             | NORMAL        | <br> |  |
|               |             |               |      |  |
| OIL CON       | DITION      |               |      |  |
| Visc @ 40°C   |             | <b>=104</b>   | <br> |  |
| VISC @ 40°C   | cSt         | <b>104</b>    | <br> |  |
| VOLVO         |             |               |      |  |
| CONTAN        | MINATION    |               |      |  |
| Water         | %           | NEG           | <br> |  |
| Silicon       | ppm         | <b>5</b>      | <br> |  |
| Sodium        | ppm         | <b>■&lt;1</b> | <br> |  |
| Potassium     | ppm         | ■0            | <br> |  |
|               | ррпп        |               |      |  |
| VOLVO         |             |               |      |  |
| WEAR N        | METALS      |               |      |  |
| Iron          | ppm         | ■207          | <br> |  |
| Copper        | ppm         | <b>1</b>      | <br> |  |
| Lead          | ppm         | <b>0</b>      | <br> |  |
| Tin           | ppm         | ■0            | <br> |  |
| Aluminum      | ppm         | ■0            | <br> |  |
| Chromium      | ppm         | <b>3</b>      | <br> |  |
| Molybdenum    | ppm         | ■8            | <br> |  |
| Nickel        | ppm         | <1            | <br> |  |
| Titanium      | ppm         | 0             | <br> |  |
| Silver        | ppm         | 0             | <br> |  |
| Manganese     | ppm         | ■17           | <br> |  |
| Vanadium      | ppm         | <1            | <br> |  |
|               |             |               |      |  |
| VOLVO         | IFC         |               | <br> |  |
| ADDITIV       | IFZ.        |               |      |  |
| Calcium       | ppm         | <b>146</b>    | <br> |  |
| Magnesium     | ppm         | <b>2</b>      | <br> |  |
| Zinc          | ppm         | <b>72</b>     | <br> |  |
| Phosphorus    | ppm         | 1596          | <br> |  |
| Barium        | ppm         | <b>2</b>      | <br> |  |
| Boron         | ppm         | ■306          | <br> |  |
|               |             |               |      |  |

### Diagnosis

Resample at the next service interval to monitor. All component wear rates are normal. There is no indication of any contamination in the oil. The condition of the oil is acceptable for the time in service.