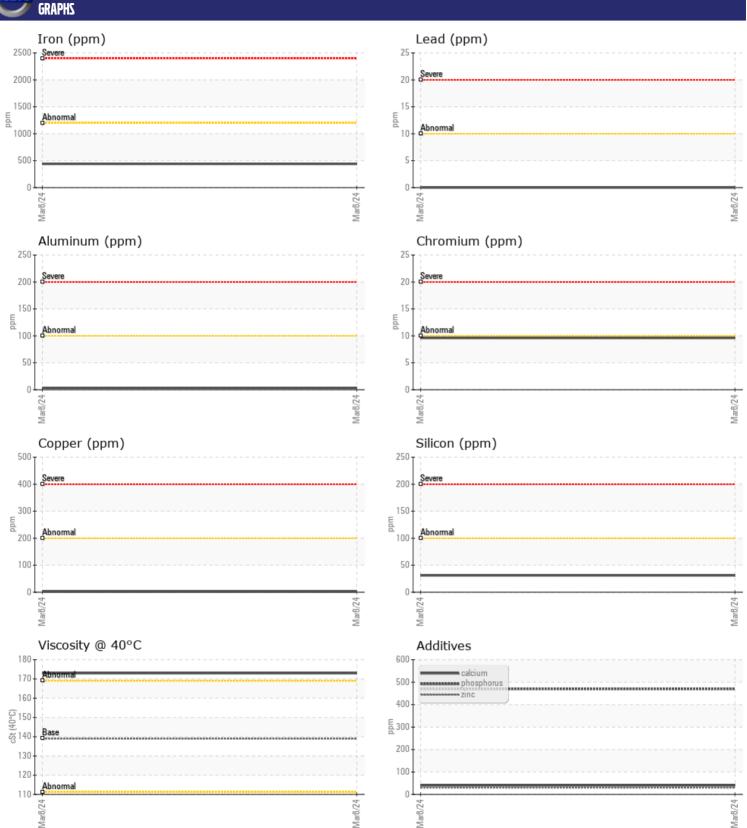

| WEAD       | METALS     |               |      |  |
|------------|------------|---------------|------|--|
| _          | AIT I VITA |               |      |  |
| Iron       | ppm        | <b>440</b>    | <br> |  |
| Copper     | ppm        | <b>2</b>      | <br> |  |
| Lead       | ppm        | <b>0</b>      | <br> |  |
| Tin        | ppm        | ■0            | <br> |  |
| Aluminum   | ppm        | <b>3</b>      | <br> |  |
| Chromium   | ppm        | <b>10</b>     | <br> |  |
| Molybdenum | ppm        | <b>1</b>      | <br> |  |
| Nickel     | ppm        | <b>■&lt;1</b> | <br> |  |
| Titanium   | ppm        | <1            | <br> |  |
| Silver     | ppm        | 0             | <br> |  |
| Manganese  | ppm        | <b>6</b>      | <br> |  |
| Vanadium   | ppm        | <1            | <br> |  |
|            |            |               |      |  |

| ADDITIVES  |     |            |  |  |  |  |  |  |
|------------|-----|------------|--|--|--|--|--|--|
| Calcium    | ppm | <b>40</b>  |  |  |  |  |  |  |
| Magnesium  | ppm | <b>2</b>   |  |  |  |  |  |  |
| Zinc       | ppm | ■30        |  |  |  |  |  |  |
| Phosphorus | ppm | <b>470</b> |  |  |  |  |  |  |
| Barium     | ppm | <b>5</b>   |  |  |  |  |  |  |
| Boron      | ppm | ■8         |  |  |  |  |  |  |

## Diagnosis

Resample at the next service interval to monitor.All component wear rates are normal. There is no indication of any contamination in the oil. The condition of the oil is acceptable for the time in service.