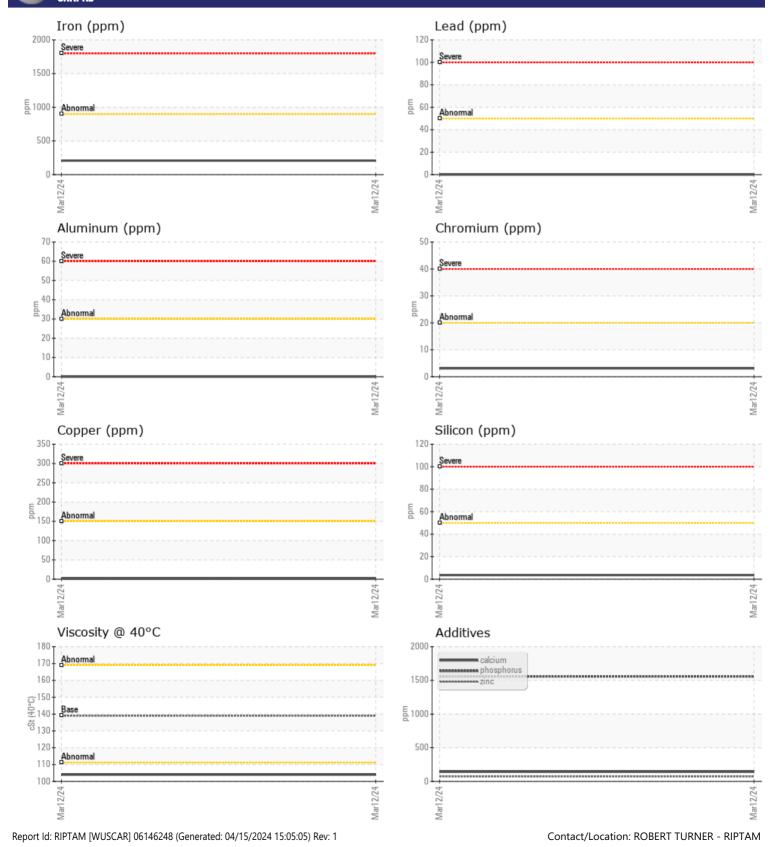

#### SAMPLE INFORMATION VCP437076 Sample Number Sample Date 12 Mar 2024 Machine Hours 1131 Oil Hours 1131 Oil Changed Changed NORMAL Sample Status T: **OIL CONDITION** F: Visc @ 40°C cSt 104 CONTAMINATION % NEG ppm 4 <1 ppm Potassium ppm ■ <1 WEAR METALS

| Iron       | ppm | 208         | <br> |  |
|------------|-----|-------------|------|--|
| Copper     | ppm | ∎1          | <br> |  |
| Lead       | ppm | 0           | <br> |  |
| Tin        | ppm | 0           | <br> |  |
| Aluminum   | ppm | 0           | <br> |  |
| Chromium   | ppm | 3           | <br> |  |
| Molybdenum | ppm | 8           | <br> |  |
| Nickel     | ppm | <b>■</b> <1 | <br> |  |
| Titanium   | ppm | 0           | <br> |  |
| Silver     | ppm | 0           | <br> |  |
| Manganese  | ppm | <b>17</b>   | <br> |  |
| Vanadium   | ppm | <1          | <br> |  |

**ADDITIVES** Calcium 143 ppm Magnesium 3 ppm Zinc ppm 73 Phosphorus 1559 ppm Barium ppm 2 Boron 298 ppm

## Diagnosis

Resample at the next service interval to monitor.All component wear rates are normal. There is no indication of any contamination in the oil. The condition of the oil is acceptable for the time in service.