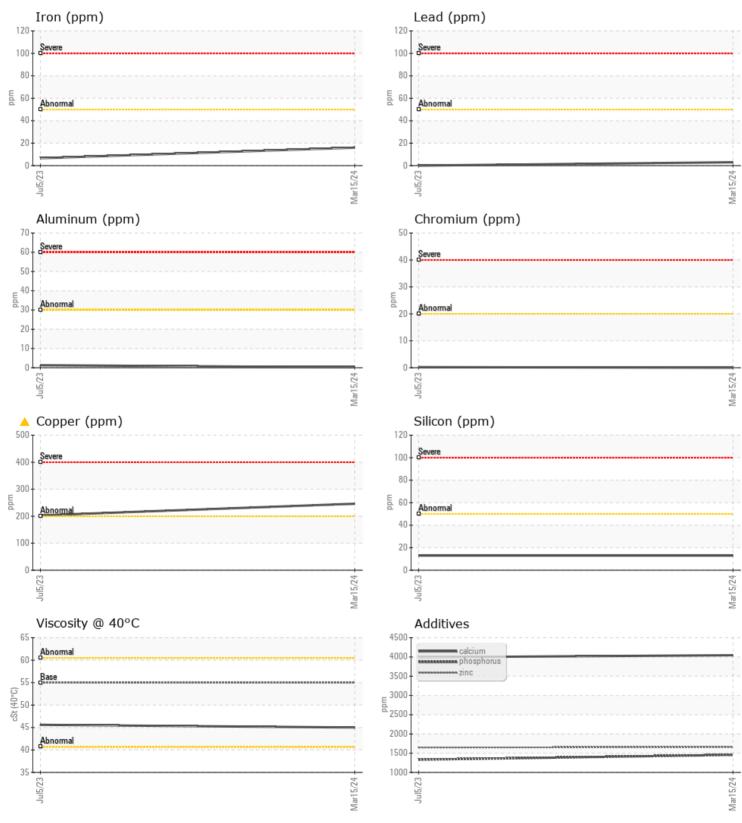

## SAMPLE INFORMATION

| Sample Number |         | VCP438350    | VCP396916   | <br> |
|---------------|---------|--------------|-------------|------|
| Sample Date   |         | 15 Mar 2024  | 05 Jul 2023 | <br> |
| Machine Hours |         | 2208         | 1096        | <br> |
| Oil Hours     |         | 2208         | 1096        | <br> |
| Oil Changed   |         | Not Changd   | Not Changd  | <br> |
| Sample Status |         | ABNORMAL     | NORMAL      | <br> |
|               |         |              |             |      |
| OIL CON       | DITION  |              |             |      |
| Visc @ 40°C   | cSt     | ∎45.0        | 45.6        | <br> |
| CONTAM        | INATION |              |             |      |
| Water         | %       | NEG          | NEG         | <br> |
| Silicon       | ppm     | <b>1</b> 3   | 13          | <br> |
| Sodium        | ppm     | <b>4</b>     | 4           | <br> |
| Potassium     | ppm     | 0            | 3           | <br> |
|               |         |              |             |      |
| WEAR M        | IETALS  |              |             |      |
| Iron          | ppm     | <b>1</b> 6   | 7           | <br> |
| Copper        | ppm     | <u> </u>     | 203         | <br> |
| Lead          | ppm     | 3            | 0           | <br> |
| Tin           | ppm     | <b>□</b> <1  | □ <1        | <br> |
| Aluminum      | ppm     | □<1          | 1           | <br> |
| Chromium      | ppm     | 0            | <1          | <br> |
| Molybdenum    | ppm     | <b>  </b> <1 | <b></b> < 1 | <br> |
| Nickel        | ppm     | <b>□</b> <1  | <1          | <br> |
| Titanium      | ppm     | 0            | 0           | <br> |
| Silver        | ppm     | 0            | 0           | <br> |
| Manganese     | ppm     | 2            | 1           | <br> |
| N/ P          |         |              | 0           |      |

## Diagnosis

No corrective action is recommended at this time. Resample at the next service interval to monitor.The copper level is abnormal. All other component wear rates are normal. There is no indication of any contamination in the fluid. The condition of the fluid is acceptable for the time in service.