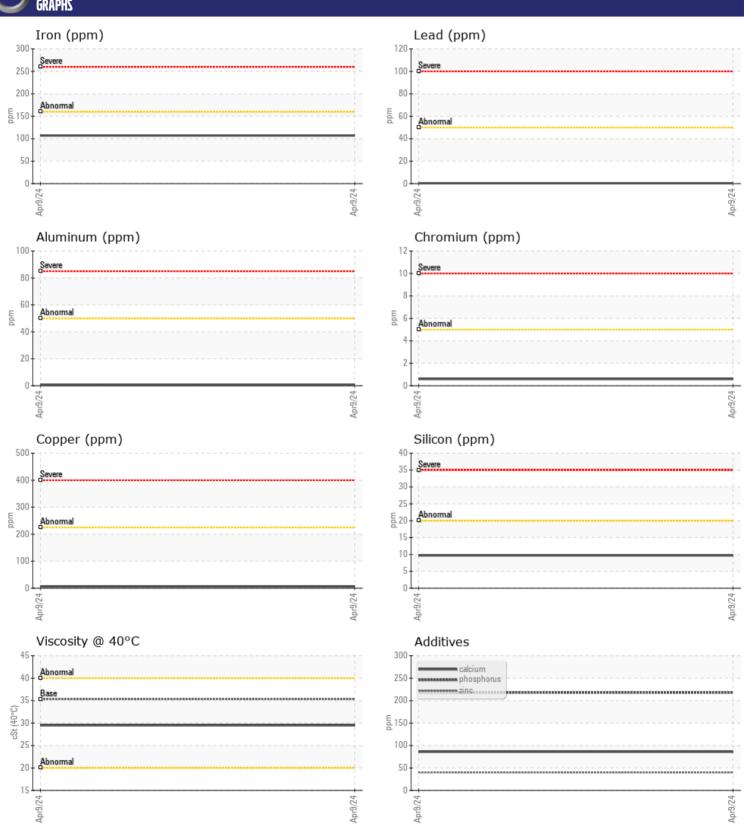

### Diagnosis

Resample at the next service interval to monitor. All component wear rates are normal. There is no indication of any contamination in the fluid. The condition of the fluid is acceptable for the time in service.