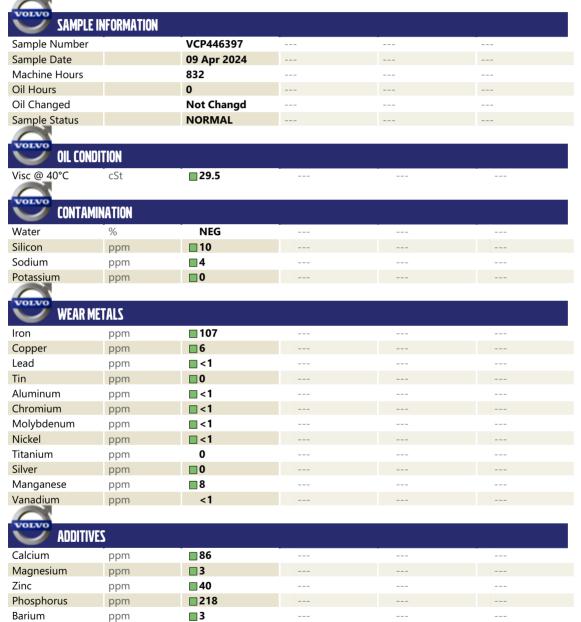

## **CONSTRUCTION EQUIPMENT**

701224 IAA VOLVO L90H 627228 - TRANSMISSION (AUTO)

Sample No: VCP446397

Oil Type: VOLVO AUTOMATIC TRANSMISSION FLUID AT102

**Job No:** 701224 IAA

### Diagnosis

Resample at the next service interval to monitor. All component wear rates are normal. There is no indication of any contamination in the fluid. The condition of the fluid is acceptable for the time in service.

Depot:VOLVO0096Unique No:10976336Signed:Wes DavisReport Date:12 Apr 2024

Contact/Location: Robert LaPlante - VOLVO0096

**65** 

ppm

Boron