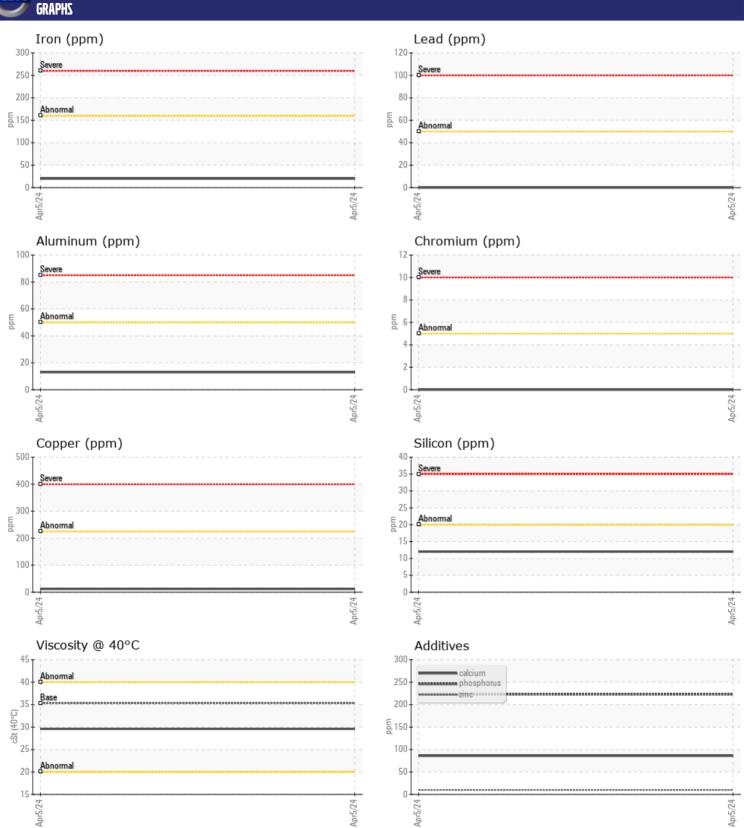

Sample No: VCP446435

Oil Type: VOLVO AUTOMATIC TRANSMISSION FLUID AT102

**Job No:** 701071 ALTA RENTS

| VOLVO         | INFORMATION |               |      |  |
|---------------|-------------|---------------|------|--|
|               | INFURMATION |               |      |  |
| Sample Number |             | VCP446435     | <br> |  |
| Sample Date   |             | 05 Apr 2024   | <br> |  |
| Machine Hours |             | 775           | <br> |  |
| Oil Hours     |             | 0             | <br> |  |
| Oil Changed   |             | Not Changd    | <br> |  |
| Sample Status |             | NORMAL        | <br> |  |
|               |             |               |      |  |
| OIL CON       | DITION      |               |      |  |
| Visc @ 40°C   | cSt         | = 20.6        | <br> |  |
| VISC @ 40°C   | CST         | <b>29.6</b>   | <br> |  |
| VOLVO         |             |               |      |  |
| CONTAN        | MINATION    |               |      |  |
| Water         | %           | NEG           | <br> |  |
| Silicon       | ppm         | <b>12</b>     | <br> |  |
| Sodium        | ppm         | <b>4</b>      | <br> |  |
| Potassium     | ppm         | <b>□&lt;1</b> | <br> |  |
|               | ρρ          |               |      |  |
| VOLVO         |             |               |      |  |
| WEAR N        | METALS      |               |      |  |
| Iron          | ppm         | <b>20</b>     | <br> |  |
| Copper        | ppm         | <b>12</b>     | <br> |  |
| Lead          | ppm         | <b>0</b>      | <br> |  |
| Tin           | ppm         | <b>■</b> 3    | <br> |  |
| Aluminum      | ppm         | <b>13</b>     | <br> |  |
| Chromium      | ppm         | <b>■</b> 0    | <br> |  |
| Molybdenum    | ppm         | <b>0</b>      | <br> |  |
| Nickel        | ppm         | <b>■&lt;1</b> | <br> |  |
| Titanium      | ppm         | 0             | <br> |  |
| Silver        | ppm         | <b>■</b> 0    | <br> |  |
| Manganese     | ppm         | ■3            | <br> |  |
| Vanadium      | ppm         | <1            | <br> |  |
|               |             |               |      |  |
| ADDITIV       | IEC         |               |      |  |
| _             | (C)         |               |      |  |
| Calcium       | ppm         | ■86           | <br> |  |
| Magnesium     | ppm         | ■0            | <br> |  |
| Zinc          | ppm         | <b>10</b>     | <br> |  |
| Phosphorus    | ppm         | <b>■223</b>   | <br> |  |
| Barium        | ppm         | <b></b>       | <br> |  |
| Boron         | ppm         | ■83           | <br> |  |
|               |             |               |      |  |

## Diagnosis

Resample at the next service interval to monitor. All component wear rates are normal. There is no indication of any contamination in the oil. The condition of the oil is acceptable for the time in service.