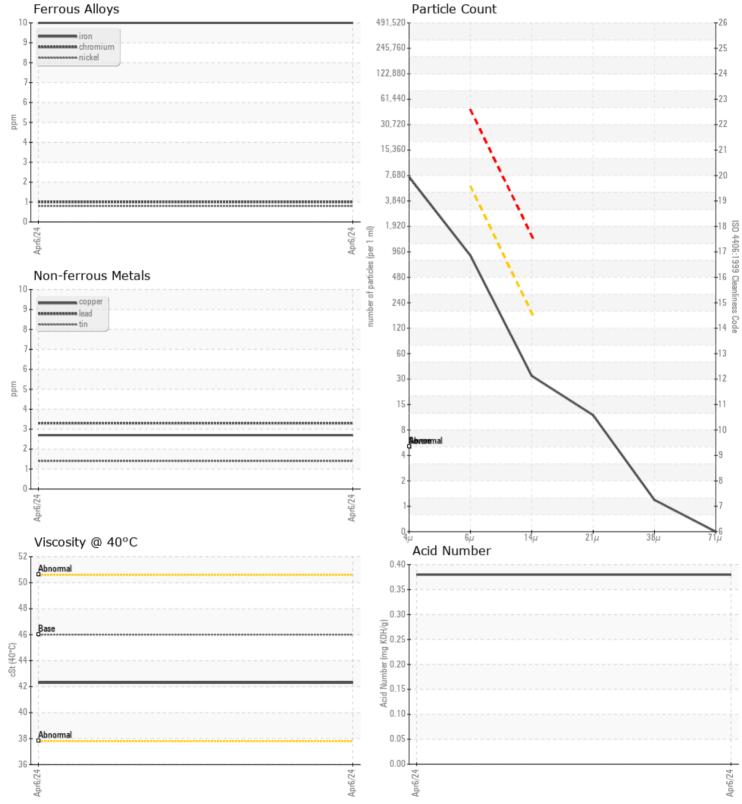

CONTAMINATION NEG % Water 6436 Particles >4µm Particles >6µm 761 Particles >14µm 29 ISO 4406:1999 (c) 20/17/12 Silicon ppm 10 Sodium ppm 0

1

ppm

Potassium

| WEAR N     | AFIAL2 |              |      |      |
|------------|--------|--------------|------|------|
| Iron       | ppm    | <b>10</b>    | <br> | <br> |
| Copper     | ppm    | 3            | <br> |      |
| Lead       | ppm    | 3            | <br> |      |
| Tin        | ppm    | <b>1</b>     | <br> |      |
| Aluminum   | ppm    | 2            | <br> |      |
| Chromium   | ppm    | <b>1</b>     | <br> |      |
| Molybdenum | ppm    | <b>1</b>     | <br> |      |
| Nickel     | ppm    |              | <br> |      |
| Titanium   | ppm    | <1           | <br> |      |
| Silver     | ppm    | 0            | <br> |      |
| Manganese  | ppm    | <b>  </b> <1 | <br> |      |
| Vanadium   | ppm    | <1           | <br> |      |
|            |        |              |      |      |

## Diagnosis

Resample at the next service interval to monitor.All component wear rates are normal. The system cleanliness is acceptable for your target ISO 4406 cleanliness code. The system and fluid cleanliness is acceptable. The AN level is acceptable for this fluid. The condition of the oil is suitable for further service.