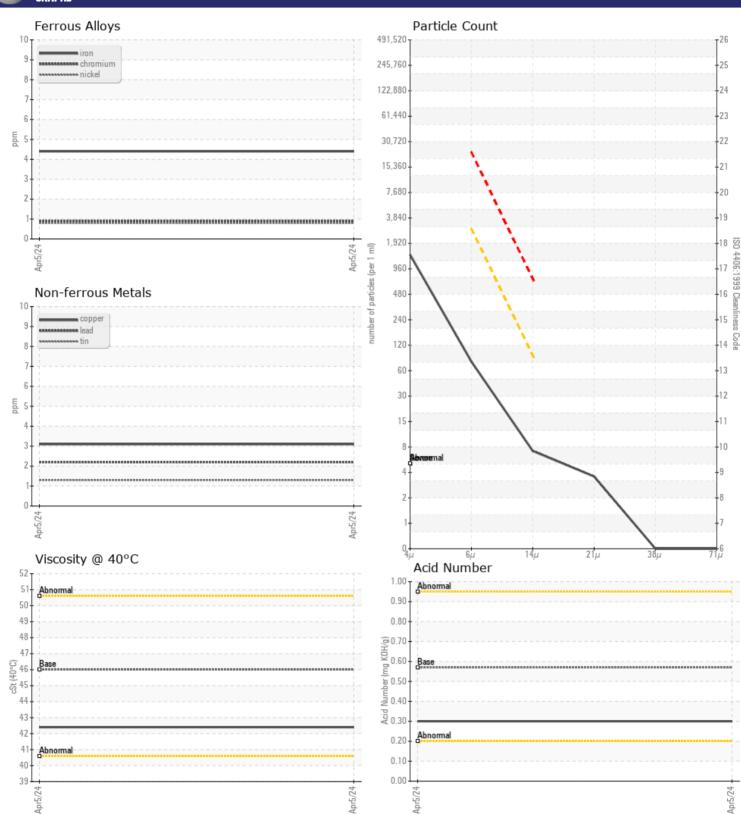

ISO 4406:1999 (c)

| WEAR I     | METALS |            |      |  |
|------------|--------|------------|------|--|
| Iron       | ppm    | 4          | <br> |  |
| Copper     | ppm    | 3          | <br> |  |
| Lead       | ppm    | 2          | <br> |  |
| Tin        | ppm    | <b>1</b>   | <br> |  |
| Aluminum   | ppm    | <b>1</b>   | <br> |  |
| Chromium   | ppm    |            | <br> |  |
| Molybdenum | ppm    | <b>1</b>   | <br> |  |
| Nickel     | ppm    |            | <br> |  |
| Titanium   | ppm    | <1         | <br> |  |
| Silver     | ppm    | 0          | <br> |  |
| Manganese  | ppm    | <b></b> <1 | <br> |  |
| Vanadium   | ppm    | <1         | <br> |  |
|            |        |            |      |  |

VOLVO

| Calcium    | ppm | 79       |  |  |  |  |  |
|------------|-----|----------|--|--|--|--|--|
| Magnesium  | ppm | <b>4</b> |  |  |  |  |  |
| Zinc       | ppm | 428      |  |  |  |  |  |
| Phosphorus | ppm | 369      |  |  |  |  |  |
| Barium     | ppm | ■<1      |  |  |  |  |  |
| Boron      | ppm | 0        |  |  |  |  |  |