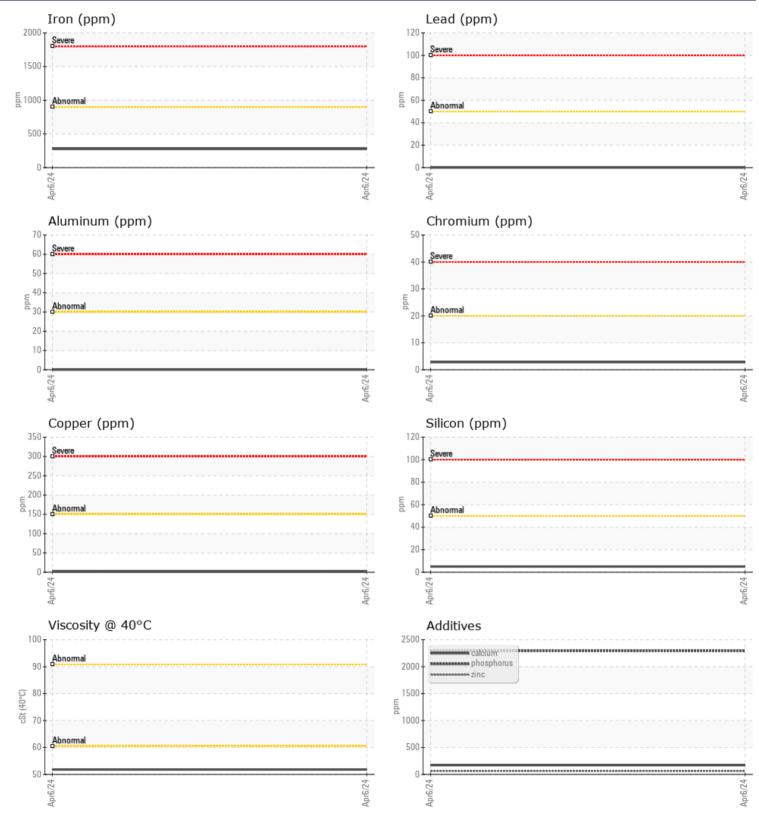

#### SAMPLE INFORMATION VCP455248 Sample Number Sample Date 06 Apr 2024 Machine Hours 3883 Oil Hours 0 Oil Changed Changed NORMAL Sample Status **OIL CONDITION** Visc @ 40°C cSt 51.8 CONTAMINATION Water % NEG Silicon 5 ppm Sodium **4** ppm Potassium ppm 6 WEAR METALS Iron ppm 277 Copper ppm 1 Lead ppm 0 🔲 Tin ppm 0 🔲 Aluminum ppm 0 Chromium 3 ppm Molybdenum ppm 4 Nickel ■<1 ppm Titanium 0 ppm Silver 0 ppm Manganese ppm 11 Vanadium ppm 0 101 **ADDITIVES** Calcium **171** ppm Magnesium 3