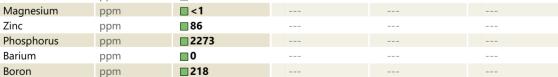

#### SAMPLE INFORMATION VCP455268 Sample Number Sample Date 06 Apr 2024 Machine Hours 3883 Oil Hours 0 Oil Changed Changed NORMAL Sample Status **OIL CONDITION** Visc @ 40°C cSt 51.2 CONTAMINATION Water % NEG Silicon 5 ppm Sodium **4** ppm Potassium ppm 3 WEAR METALS 284 Iron ppm Copper ppm 2 Lead ppm 0 🔲 Tin ppm 0 🔲 Aluminum ppm 0 Chromium 3 ppm Molybdenum ppm 3 Nickel ■<1 ppm Titanium 0 ppm Silver 0 ppm Manganese ppm 8 🔲 Vanadium ppm 0 101 **ADDITIVES** Calcium 197 ppm