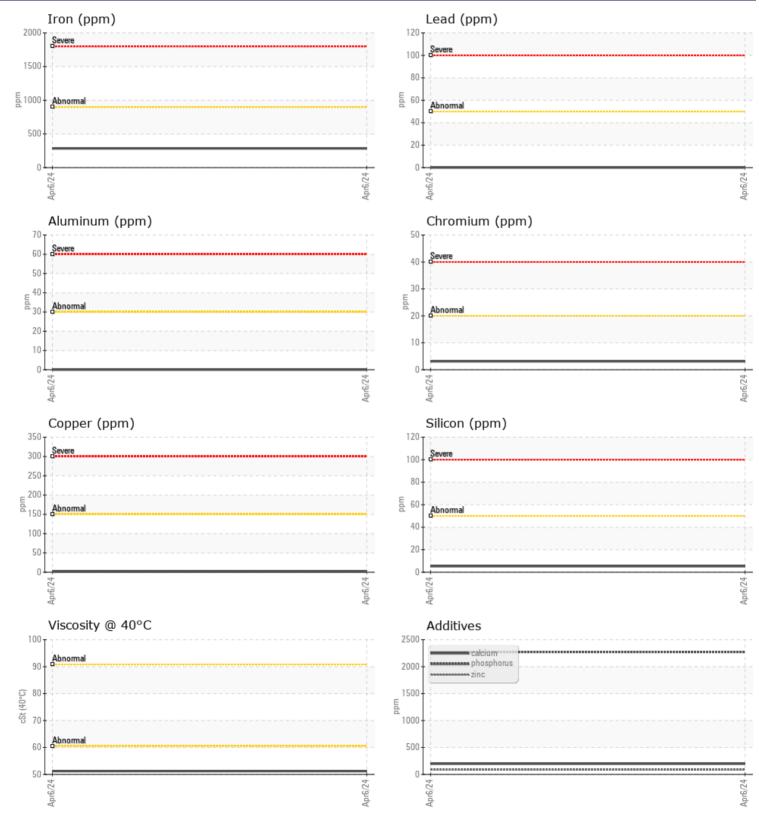

#### SAMPLE INFORMATION VCP455268 Sample Number Sample Date 06 Apr 2024 Machine Hours 3883 Oil Hours 0 Oil Changed Changed NORMAL Sample Status **OIL CONDITION** Visc @ 40°C cSt 51.2 CONTAMINATION Water % NEG Silicon 5 ppm Sodium **4** ppm Potassium ppm 3 WEAR METALS 284 Iron ppm Copper ppm 2 Lead ppm 0 🔲 Tin ppm 0 🔲 Aluminum ppm 0 Chromium 3 ppm Molybdenum ppm 3 Nickel ■<1 ppm Titanium 0 ppm Silver 0 ppm Manganese ppm 8 🔲 Vanadium ppm 0 101 **ADDITIVES** Calcium 197 ppm

## Diagnosis

Resample at the next service interval to monitor.All component wear rates are normal. There is no indication of any contamination in the oil. The condition of the oil is acceptable for the time in service.