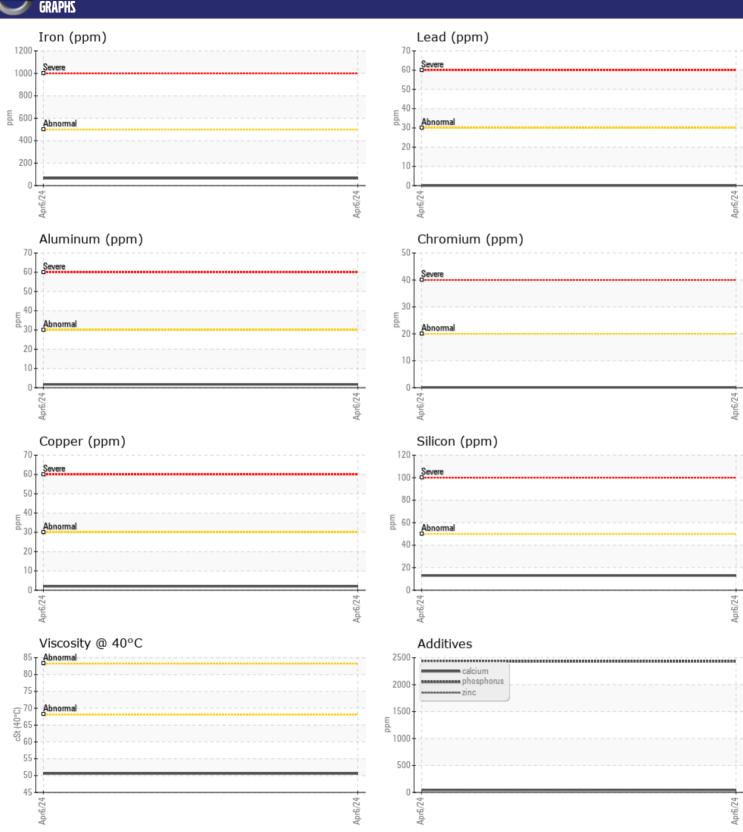

**Job No:** 25249

| SAMPLE        | INFORMATIO | N           |      |  |
|---------------|------------|-------------|------|--|
| Sample Number |            | VCP455249   | <br> |  |
| Sample Date   |            | 06 Apr 2024 | <br> |  |
| Machine Hours |            | 3883        | <br> |  |
| Oil Hours     |            | 0           | <br> |  |
| Oil Changed   |            | Changed     | <br> |  |
| Sample Status |            | NORMAL      | <br> |  |
|               |            |             |      |  |
| OIL CON       | NITION     |             |      |  |
|               |            | ·           |      |  |
| Visc @ 40°C   | cSt        | <b>50.6</b> | <br> |  |
| VOLVO         |            |             |      |  |
| CONTAN        | INATION    |             |      |  |
| Water         | %          | NEG         | <br> |  |
| Silicon       | ppm        | <b>■13</b>  | <br> |  |
| Sodium        | ppm        | ■3          | <br> |  |
| Potassium     | ppm        | ■0          | <br> |  |
|               | ρρ         |             |      |  |
| VOLVO         | IFTAL C    |             |      |  |
| WEAR N        | IF I ALS   |             |      |  |
| Iron          | ppm        | <b>65</b>   | <br> |  |
| Copper        | ppm        | <b>■</b> 2  | <br> |  |
| Lead          | ppm        | ■0          | <br> |  |
| Tin           | ppm        | <b>■</b> 0  | <br> |  |
| Aluminum      | ppm        | ■2          | <br> |  |
| Chromium      | ppm        | <b>■</b> <1 | <br> |  |
| Molybdenum    | ppm        | <b></b>     | <br> |  |
| Nickel        | ppm        | ■0          | <br> |  |
| Titanium      | ppm        | 0           | <br> |  |
| Silver        | ppm        | 0           | <br> |  |
| Manganese     | ppm        | <b>2</b>    | <br> |  |
| Vanadium      | ppm        | 0           | <br> |  |
| VOLVO         |            |             |      |  |
| ADDITIV       | ES         |             |      |  |
| Calcium       | ppm        | <b>46</b>   | <br> |  |
| Magnesium     | ppm        | <b>■</b> 1  | <br> |  |
| Zinc          | ppm        | ■37         | <br> |  |
| Phosphorus    | ppm        | <b>2431</b> | <br> |  |
| Barium        | ppm        | <b>0</b>    | <br> |  |
| Boron         | ppm        | ■206        | <br> |  |
|               | -          |             |      |  |

## Diagnosis

Resample at the next service interval to monitor. All component wear rates are normal. There is no indication of any contamination in the oil. The condition of the oil is acceptable for the time in service.