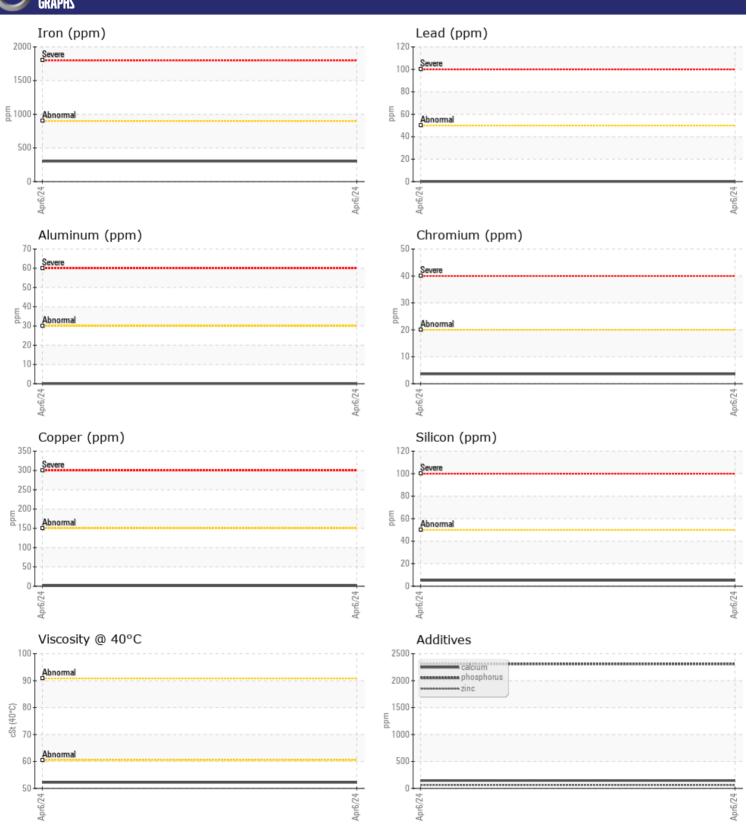

## CONSTRUCTION EQUIPMENT 25249 VOLVO A45G 353380 - REAR AXLE

Sample No: VCP455178

Oil Type: VOLVO SUPER GEAR OIL 75W-80-GO102

**Job No:** 25249

| LUMUI         | E INFORMATION | 1             |   |      |
|---------------|---------------|---------------|---|------|
|               |               |               | _ | _    |
| Sample Number |               | VCP455178     |   | <br> |
| Sample Date   |               | 06 Apr 2024   |   | <br> |
| Machine Hours |               | 3883          |   | <br> |
| Oil Hours     |               | 0             |   | <br> |
| Oil Changed   |               | N/A           |   | <br> |
| Sample Status |               | NORMAL        |   | <br> |
|               |               |               |   |      |
| OIL CON       | IDITION       |               |   |      |
| Visc @ 40°C   | cSt           | <b>52.2</b>   |   | <br> |
| VISC @ 40 C   | CSL           | <b>32.2</b>   |   | <br> |
| VOLVO         |               |               |   |      |
| CONTAI        | MINATION      |               |   |      |
| Water         | %             | NEG           |   | <br> |
| Silicon       | ppm           | <b>■</b> 5    |   | <br> |
| Sodium        | ppm           | <b>■</b> 4    |   | <br> |
| Potassium     | ppm           | <b>6</b>      |   | <br> |
|               | PPIII         |               |   |      |
| VOLVO         |               |               |   |      |
| WEAR          | METALS        |               |   |      |
| Iron          | ppm           | ■302          |   | <br> |
| Copper        | ppm           | <b>1</b>      |   | <br> |
| Lead          | ppm           | <b>0</b>      |   | <br> |
| Tin           | ppm           | <b>■</b> 0    |   | <br> |
| Aluminum      | ppm           | <b>■</b> 0    |   | <br> |
| Chromium      | ppm           | <b>■</b> 4    |   | <br> |
| Molybdenum    | ppm           | <b>■</b> 3    |   | <br> |
| Nickel        | ppm           | <b>■</b> <1   |   | <br> |
| Titanium      | ppm           | 0             |   | <br> |
| Silver        | ppm           | 0             |   | <br> |
| Manganese     | ppm           | <b>10</b>     |   | <br> |
| Vanadium      | ppm           | 0             |   | <br> |
|               |               |               |   |      |
| VOLVO         | VIEC          |               |   |      |
| ADDITIV       | AE7           |               |   |      |
| Calcium       | ppm           | <b>145</b>    |   | <br> |
| Magnesium     | ppm           | <b>■&lt;1</b> |   | <br> |
| Zinc          | ppm           | <b>61</b>     |   | <br> |
| Phosphorus    | ppm           | <b>2311</b>   |   | <br> |
| Barium        | ppm           | <b>0</b>      |   | <br> |
| Б             |               |               |   |      |

## Diagnosis

Resample at the next service interval to monitor. All component wear rates are normal. There is no indication of any contamination in the oil. The condition of the oil is acceptable for the time in service.