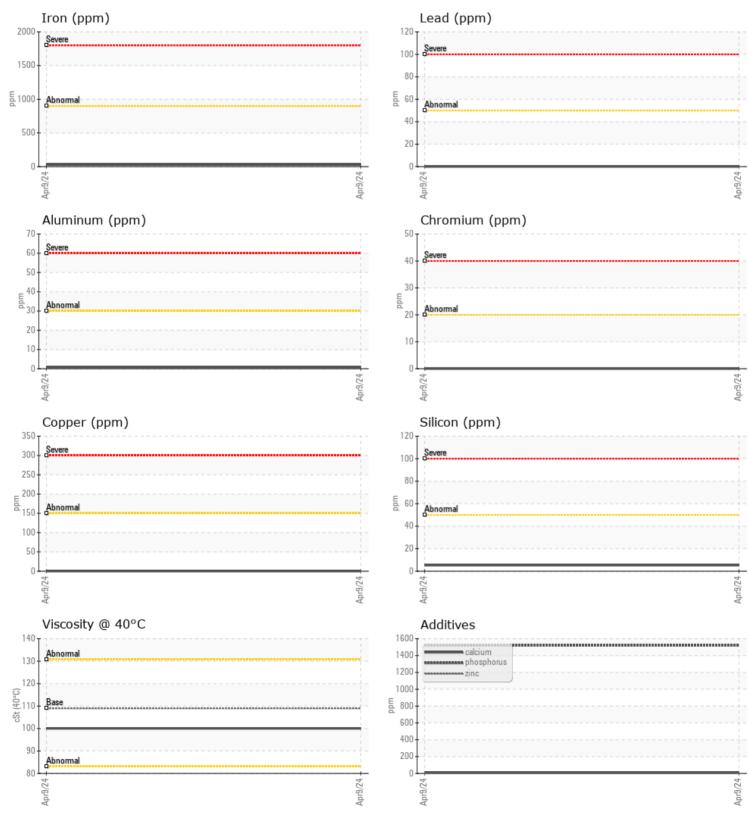

## SAMPLE INFORMATION VCP423828 Sample Number Sample Date 09 Apr 2024 Machine Hours 11337 Oil Hours 0 Oil Changed N/A NORMAL Sample Status **OIL CONDITION** Visc @ 40°C cSt 100 CONTAMINATION NEG Water % Silicon 5 ppm Sodium 1 🔲 ppm Potassium ppm 0 WEAR METALS Iron ppm 29 Copper ppm 0 Lead ppm 0 🔲 0 Tin ppm Aluminum ppm ■<1 Chromium 0 ppm Molybdenum ppm 0 Nickel 0 ppm Titanium ppm <1 Silver 0 ppm Manganese ppm 2 Vanadium ppm 0 01 **ADDITIVES**

## Diagnosis

Resample at the next service interval to monitor. The fluid was not specified, however, a fluid match indicates that this fluid is (GENERIC) GEAR OIL SAE 75W90. Please confirm. All component wear rates are normal. There is no indication of any contamination in the oil. The condition of the oil is acceptable for the time in service.