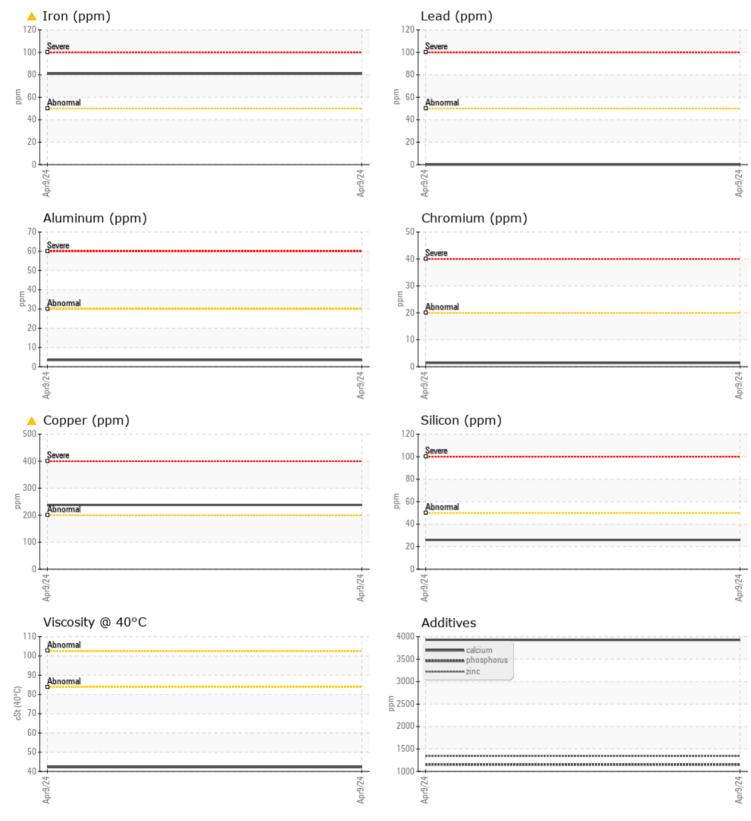

VOLVO

|               | INFORMATION   |              |       |  |
|---------------|---------------|--------------|-------|--|
|               |               |              | <br>- |  |
| Sample Number |               | VCP423830    | <br>  |  |
| Sample Date   |               | 09 Apr 2024  | <br>  |  |
| Machine Hours |               | 11337        | <br>  |  |
| Oil Hours     |               | 0            | <br>  |  |
| Oil Changed   |               | N/A          | <br>  |  |
| Sample Status |               | ABNORMAL     | <br>  |  |
|               |               |              |       |  |
| OIL CON       | DITION        |              |       |  |
| Visc @ 40°C   | cSt           | <b>42.2</b>  | <br>  |  |
| VOLVO         |               |              |       |  |
| CONTAM        | IINATION      |              |       |  |
| Water         | %             | NEG          | <br>  |  |
| Silicon       | ppm           | 26           | <br>  |  |
| Sodium        | ppm           | 5            | <br>  |  |
| Potassium     | ppm           | 0            | <br>  |  |
| Totassian     | ppin          |              |       |  |
| VOLVO         |               |              |       |  |
| VEAR M        | IETALS        |              |       |  |
| Iron          | ppm           | <u> </u>     | <br>  |  |
| Copper        | ppm           | <b>A</b> 238 | <br>  |  |
| Lead          | ppm           | 0            | <br>  |  |
| Tin           | ppm           | <1           | <br>  |  |
| Aluminum      | ppm           | 4            | <br>  |  |
| Chromium      | ppm           | <b>1</b>     | <br>  |  |
| Molybdenum    | ppm           | 0            | <br>  |  |
| Nickel        | ppm           | 3            | <br>  |  |
| Titanium      | ppm           | <1           | <br>  |  |
| Silver        | ppm           | 0            | <br>  |  |
| Manganese     | ppm           | 2            | <br>  |  |
| Vanadium      | ppm           | 0            | <br>  |  |
| vanaulum      | ppin          | U            |       |  |
| VOLVO         |               |              | <br>  |  |
| ADDITIV       | ES            |              |       |  |
| Calcium       | ppm           | 3928         | <br>  |  |
| Magnesium     | ppm           | 18           | <br>  |  |
|               | 1- 1- · · · · | 4000         |       |  |

## Diagnosis

No corrective action is recommended at this time. Resample at the next service interval to monitor. Please specify the brand, type, and viscosity of the oil on your next sample. The iron level is abnormal. The copper level is abnormal. There is no indication of any contamination in the fluid. The condition of the fluid is acceptable for the time in service.

## **CONSTRUCTION EQUIPMENT**

GRAPHS

VOLVO

Report Id: VOLVO0046 [WUSCAR] 06147731 (Generated: 04/16/2024 14:06:49) Rev: 1

Contact/Location: MATT BURTON - VOLVO0046