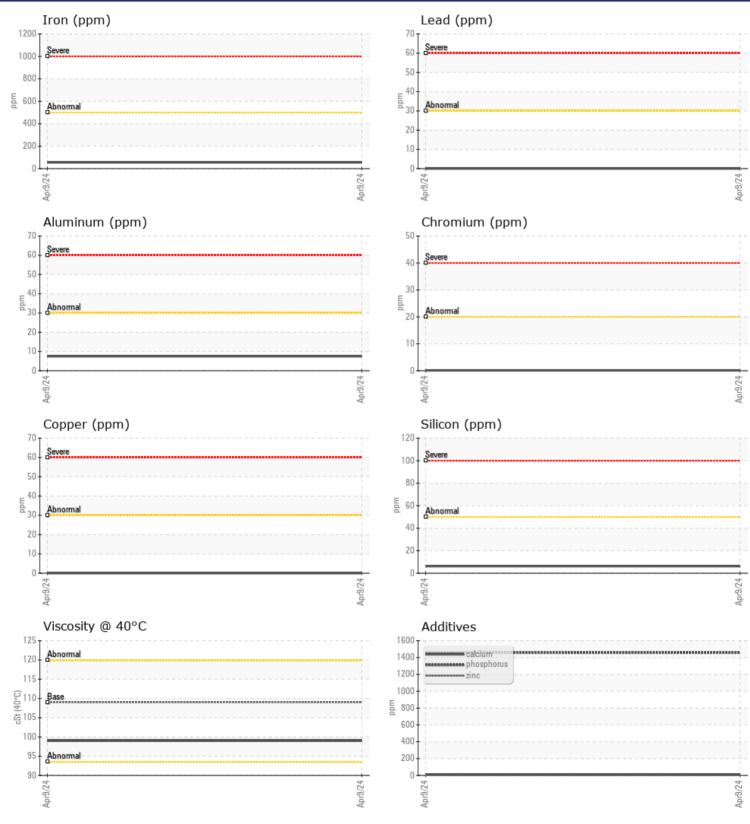

## SAMPLE INFORMATION VCP423827 Sample Number Sample Date 09 Apr 2024 Machine Hours 11337 Oil Hours 0 Oil Changed N/A NORMAL Sample Status **OIL CONDITION** Visc @ 40°C cSt 99.0 CONTAMINATION Water % NEG Silicon ppm 6 Sodium 2 ppm Potassium ppm 0 WEAR METALS Iron ppm 55 Copper ppm 0 Lead ppm 0 🔲 Tin ppm 0 Aluminum ppm 8 Chromium □ <1 ppm Molybdenum 0 ppm Nickel 0 ppm Titanium 0 ppm Silver 0 ppm Manganese ppm <1 Vanadium ppm 0 ADDITIVES

| Calcium    | ppm | <b>1</b> 1 | <br> |  |
|------------|-----|------------|------|--|
| Magnesium  | ppm | ∎<1        | <br> |  |
| Zinc       | ppm | 0          | <br> |  |
| Phosphorus | ppm | 1458       | <br> |  |
| Barium     | ppm | 0          | <br> |  |
| Boron      | ppm | 253        | <br> |  |