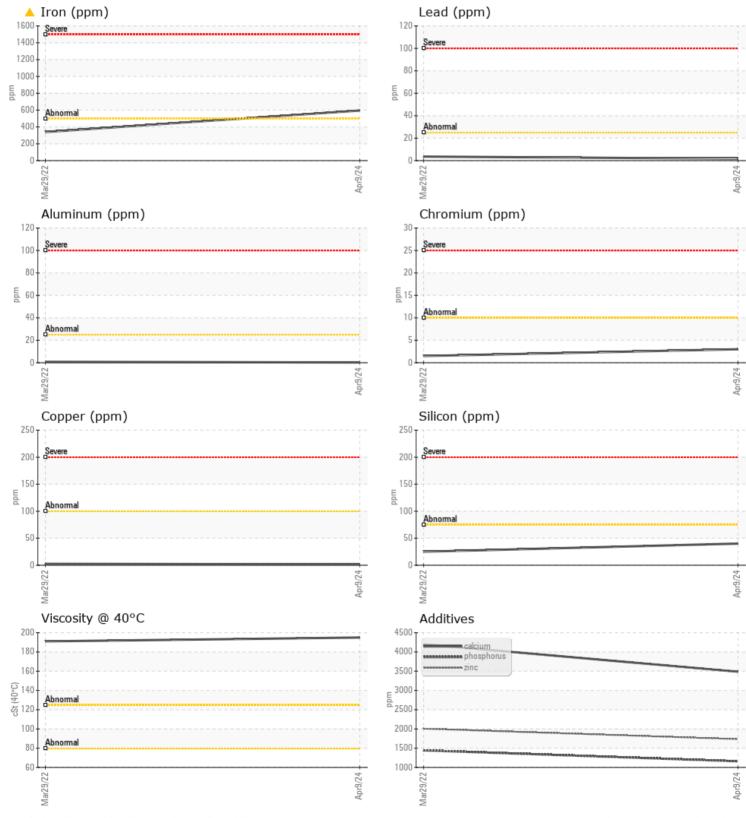

## SAMPLE INFORMATION

|               |         |              |             | <br> |
|---------------|---------|--------------|-------------|------|
| Sample Number |         | VCP410279    | VCP360051   | <br> |
| Sample Date   |         | 09 Apr 2024  | 29 Mar 2022 | <br> |
| Machine Hours |         | 9678         | 4070        | <br> |
| Oil Hours     |         | 0            | 0           | <br> |
| Oil Changed   |         | Not Changd   | Changed     | <br> |
| Sample Status |         | ABNORMAL     | NORMAL      | <br> |
|               |         |              |             |      |
| OIL CONI      | DITION  |              |             |      |
| Visc @ 40°C   | cSt     | <b>195</b>   | 191         | <br> |
|               |         |              |             |      |
| CONTAM        | INATION |              |             |      |
| Water         | %       | NEG          | NEG         | <br> |
| Silicon       | ppm     | <b>40</b>    | 25          | <br> |
| Sodium        | ppm     | 3            | 3           | <br> |
| Potassium     | ppm     | 0            | <b></b> <1  | <br> |
| WEAR M        | IETALS  |              |             |      |
| Iron          | ppm     | <b>人</b> 595 | 340         | <br> |
| Copper        | ppm     | 2            | 2           | <br> |
| Lead          | ppm     | 2            | 4           | <br> |
| Tin           | ppm     |              | □ <1        | <br> |
| Aluminum      | ppm     | ■ <1         | <1          | <br> |
| Chromium      | ppm     | 3            | 2           | <br> |
| Molybdenum    | ppm     | 0            | < 1         | <br> |
| Nickel        | ppm     | 0            | 0           | <br> |
| Titanium      | ppm     | <1           | <1          | <br> |

## Diagnosis

No corrective action is recommended at this time. Resample at the next service interval to monitor.Gear wear is indicated. There is no indication of any contamination in the oil. The condition of the oil is acceptable for the time in service.

## **CONSTRUCTION EQUIPMENT**

GRAPHS

VOLVO

Report Id: VOLVO8885 [WUSCAR] 06147734 (Generated: 04/16/2024 14:04:19) Rev: 1

Contact/Location: DAVE ENG - VOLVO8885