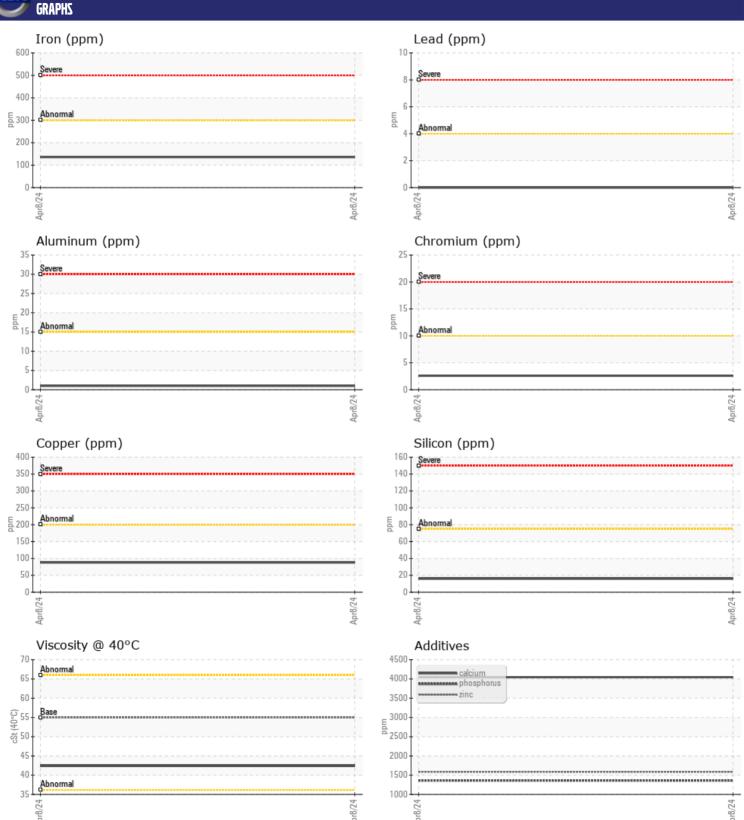

## CONSTRUCTION EQUIPMENT SPM700301 LKQ VOLVO L90H 625661 - REAR AXLE

Sample No: VCP437370

Oil Type: VOLVO SUPER WET BRAKE TRANSAXLE OIL WB102

Job No: SPM700301 LKQ

| SAMPLE        | INFORMATIO | N             |      |  |
|---------------|------------|---------------|------|--|
| Sample Number |            | VCP437370     | <br> |  |
| Sample Date   |            | 08 Apr 2024   | <br> |  |
| Machine Hours |            | 6699          | <br> |  |
| Oil Hours     |            | 0             | <br> |  |
| Oil Changed   |            | Changed       | <br> |  |
| Sample Status |            | NORMAL        | <br> |  |
|               |            |               |      |  |
| VOLVO         | DITION     |               |      |  |
| OIL CON       | NITIUN     |               |      |  |
| Visc @ 40°C   | cSt        | <b>42.4</b>   | <br> |  |
| VOLVO         |            |               |      |  |
| CONTAN        | IINATION   |               |      |  |
| Water         | %          | NEG           | <br> |  |
| Silicon       |            | MEG ■ 16      | <br> |  |
| Sodium        | ppm        | <b>1</b> 0    | <br> |  |
| Potassium     | ppm        | <b>0</b>      | <br> |  |
| Potassium     | ppm        | <b>0</b>      | <br> |  |
| VOLVO         |            |               |      |  |
| WEAR M        | IETALS     |               |      |  |
| Iron          | ppm        | <b>136</b>    | <br> |  |
| Copper        | ppm        | ■88           | <br> |  |
| Lead          | ppm        | <b>0</b>      | <br> |  |
| Tin           | ppm        | ■10           | <br> |  |
| Aluminum      | ppm        | <b>1</b>      | <br> |  |
| Chromium      | ppm        | <b>■</b> 3    | <br> |  |
| Molybdenum    | ppm        | <b>-&lt;1</b> | <br> |  |
| Nickel        | ppm        | <b>■</b> 0    | <br> |  |
| Titanium      | ppm        | 0             | <br> |  |
| Silver        | ppm        | 0             | <br> |  |
| Manganese     | ppm        | <b>5</b>      | <br> |  |
| Vanadium      | ppm        | 0             | <br> |  |
|               |            |               |      |  |
| ADDITIV       | 71         |               |      |  |
| _             |            | = 40.15       |      |  |
| Calcium       | ppm        | <b>4046</b>   | <br> |  |
| Magnesium<br> | ppm        | <b>18</b>     | <br> |  |
| Zinc          | ppm        | <b>■</b> 1586 | <br> |  |
| Phosphorus    | ppm        | <b>1361</b>   | <br> |  |
| Barium        | ppm        | <b>0</b>      | <br> |  |
| Boron         | ppm        | <b>137</b>    | <br> |  |

## Diagnosis

Resample at the next service interval to monitor. All component wear rates are normal. There is no indication of any contamination in the oil. The condition of the oil is acceptable for the time in service.