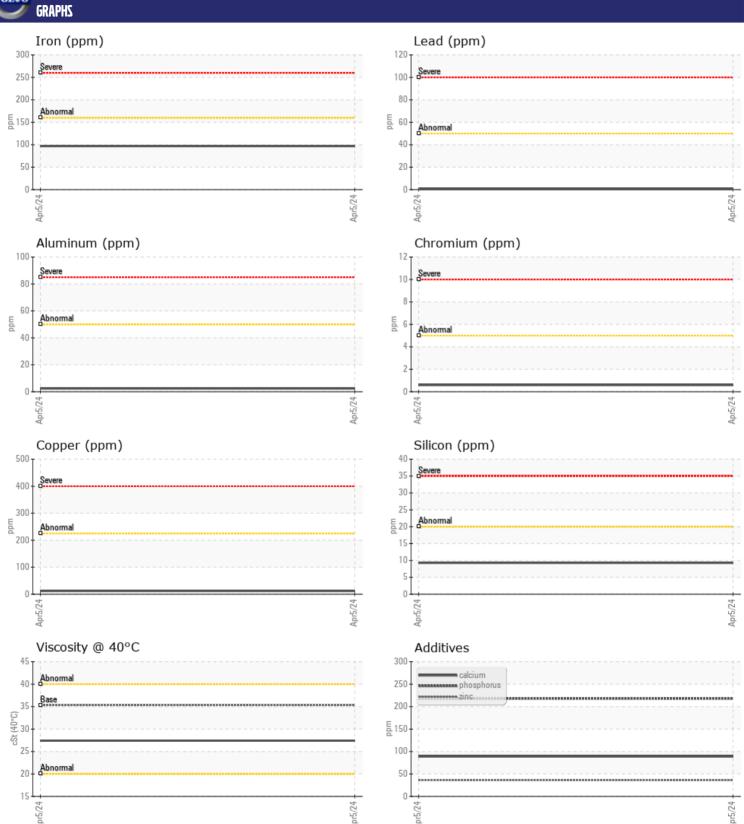

| OIL CO      | NDITION |         |      |  |
|-------------|---------|---------|------|--|
| Visc @ 40°C | cSt     | ■ 27.42 | <br> |  |

| VOLVO     |        |            |      |  |
|-----------|--------|------------|------|--|
| CONTAMI   | NATION |            |      |  |
| Water     | %      | NEG        | <br> |  |
| Silicon   | ppm    | <b>■</b> 9 | <br> |  |
| Sodium    | ppm    | <b>4</b>   | <br> |  |
| Potassium | ppm    | ■3         | <br> |  |
|           |        |            |      |  |

|  |      | Re |
|--|------|----|
|  | <br> | to |
|  | <br> | aı |
|  | <br> | aı |
|  | <br> | CC |
|  |      | fc |
|  |      |    |
|  |      |    |
|  | <br> |    |

| WEAR M     | IETALS |             |      |  |
|------------|--------|-------------|------|--|
| Iron       | ppm    | <b>97</b>   | <br> |  |
| Copper     | ppm    | <b>12</b>   | <br> |  |
| Lead       | ppm    | <b>■</b> <1 | <br> |  |
| Tin        | ppm    | <b>■</b> <1 | <br> |  |
| Aluminum   | ppm    | <b>2</b>    | <br> |  |
| Chromium   | ppm    | <b>■</b> <1 | <br> |  |
| Molybdenum | ppm    | <b>■</b> <1 | <br> |  |
| Nickel     | ppm    | <b>■</b> <1 | <br> |  |
| Titanium   | ppm    | <1          | <br> |  |
| Silver     | ppm    | <b>■</b> 0  | <br> |  |
| Manganese  | ppm    | <b>■</b> 9  | <br> |  |
| Vanadium   | ppm    | 0           | <br> |  |

| ADDITIVES  |     |                |  |  |  |  |  |
|------------|-----|----------------|--|--|--|--|--|
| Calcium    | ppm | ■89            |  |  |  |  |  |
| Magnesium  | ppm | <b>2</b>       |  |  |  |  |  |
| Zinc       | ppm | <b>■</b> 36    |  |  |  |  |  |
| Phosphorus | ppm | <b>218</b>     |  |  |  |  |  |
| Barium     | ppm | <b>■ &lt;1</b> |  |  |  |  |  |
| Boron      | ppm | <b>■74</b>     |  |  |  |  |  |

## Diagnosis

esample at the next service interval monitor.All component wear rates re normal. There is no indication of ny contamination in the fluid. The ondition of the fluid is acceptable or the time in service.