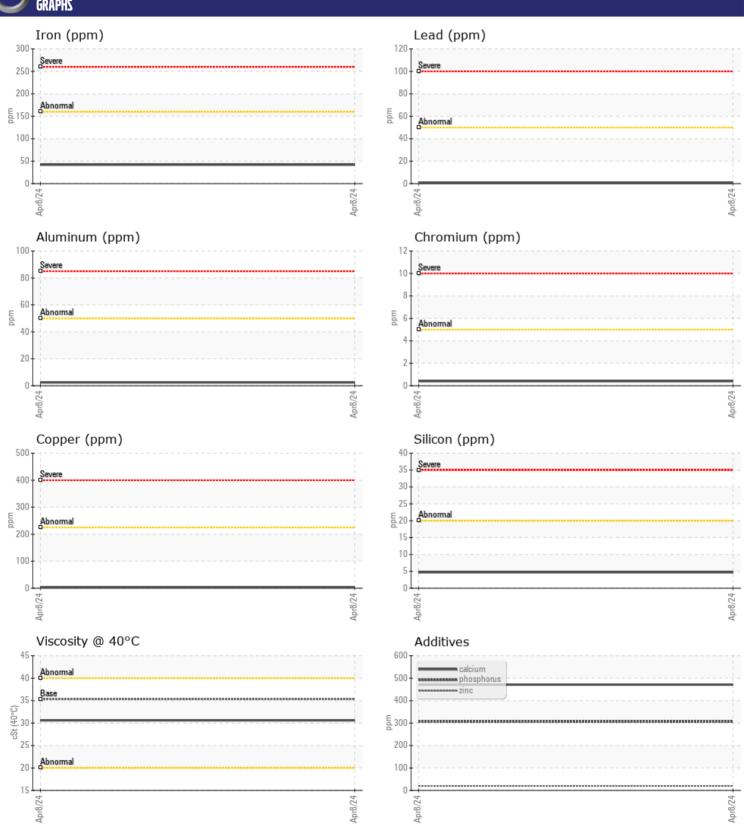

Sample No: VCP437376

**Oil Type:** VOLVO AUTOMATIC TRANSMISSION FLUID AT102

Job No: SPM700301 LKQ

| Solition ppm 3 Sodium ppm 3 Sodium ppm 2                                                                                                                                                                                                                                                                                                                                                                                                                                                                                                                                                                                                                                                                                                                                                                                                                                                                                                                                                                                                                                                                                                                                                                                                                                                                                                                                                                                                                                                                                                                                                                                                                                                                                                                                                                                                                                                                                                                                                                                                                                                                                       |               |                   |               |      |  |
|--------------------------------------------------------------------------------------------------------------------------------------------------------------------------------------------------------------------------------------------------------------------------------------------------------------------------------------------------------------------------------------------------------------------------------------------------------------------------------------------------------------------------------------------------------------------------------------------------------------------------------------------------------------------------------------------------------------------------------------------------------------------------------------------------------------------------------------------------------------------------------------------------------------------------------------------------------------------------------------------------------------------------------------------------------------------------------------------------------------------------------------------------------------------------------------------------------------------------------------------------------------------------------------------------------------------------------------------------------------------------------------------------------------------------------------------------------------------------------------------------------------------------------------------------------------------------------------------------------------------------------------------------------------------------------------------------------------------------------------------------------------------------------------------------------------------------------------------------------------------------------------------------------------------------------------------------------------------------------------------------------------------------------------------------------------------------------------------------------------------------------|---------------|-------------------|---------------|------|--|
| Sample Number Sample Number 08 Apr 2024 08 Apr 2024 09                                                                                                                                                                                                                                                                                                                                                                                                                                                                                                                                                                                                                                                                                                                                                                                                                                                                                                                                                                                                                                                                                                                                                                                                                                                                                                                                                                                                                                                                                                                                                                                                                                                                                                                                                                                                                                                                                                                                                                                                                                                                         | ZAMPI F       | INFORMATION       |               |      |  |
| Sample Date   08 Apr 2024                                                                                                                                                                                                                                                                                                                                                                                                                                                                                                                                                                                                                                                                                                                                                                                                                                                                                                                                                                                                                                                                                                                                                                                                                                                                                                                                                                                                                                                                                                                                                                                                                                                                                                                                                                                                                                                                                                                                                                                                                                                                                                      |               | . IIII OIIIIATION |               |      |  |
| Machine Hours                                                                                                                                                                                                                                                                                                                                                                                                                                                                                                                                                                                                                                                                                                                                                                                                                                                                                                                                                                                                                                                                                                                                                                                                                                                                                                                                                                                                                                                                                                                                                                                                                                                                                                                                                                                                                                                                                                                                                                                                                                                                                                                  |               |                   |               |      |  |
| Oil Changed Ch | •             |                   |               |      |  |
| Changed   Chan   |               |                   |               |      |  |
| NORMAL                                                                                                                                                                                                                                                                                                                                                                                                                                                                                                                                                                                                                                                                                                                                                                                                                                                                                                                                                                                                                                                                                                                                                                                                                                                                                                                                                                                                                                                                                                                                                                                                                                                                                                                                                                                                                                                                                                                                                                                                                                                                                                                         |               |                   |               |      |  |
| OIL CONDITION  Visc @ 40°C                                                                                                                                                                                                                                                                                                                                                                                                                                                                                                                                                                                                                                                                                                                                                                                                                                                                                                                                                                                                                                                                                                                                                                                                                                                                                                                                                                                                                                                                                                                                                                                                                                                                                                                                                                                                                                                                                                                                                                                                                                                                                                     |               |                   | _             | <br> |  |
| OIL CONDITION                                                                                                                                                                                                                                                                                                                                                                                                                                                                                                                                                                                                                                                                                                                                                                                                                                                                                                                                                                                                                                                                                                                                                                                                                                                                                                                                                                                                                                                                                                                                                                                                                                                                                                                                                                                                                                                                                                                                                                                                                                                                                                                  | Sample Status |                   | NORMAL        | <br> |  |
| OIL CONDITION                                                                                                                                                                                                                                                                                                                                                                                                                                                                                                                                                                                                                                                                                                                                                                                                                                                                                                                                                                                                                                                                                                                                                                                                                                                                                                                                                                                                                                                                                                                                                                                                                                                                                                                                                                                                                                                                                                                                                                                                                                                                                                                  | VOLVO         |                   |               |      |  |
| Visc @ 40°C                                                                                                                                                                                                                                                                                                                                                                                                                                                                                                                                                                                                                                                                                                                                                                                                                                                                                                                                                                                                                                                                                                                                                                                                                                                                                                                                                                                                                                                                                                                                                                                                                                                                                                                                                                                                                                                                                                                                                                                                                                                                                                                    | OIL CON       | DITION            |               |      |  |
| CONTAMINATION  Water                                                                                                                                                                                                                                                                                                                                                                                                                                                                                                                                                                                                                                                                                                                                                                                                                                                                                                                                                                                                                                                                                                                                                                                                                                                                                                                                                                                                                                                                                                                                                                                                                                                                                                                                                                                                                                                                                                                                                                                                                                                                                                           |               |                   | 30.6          | <br> |  |
| CONTAMINATION   Water                                                                                                                                                                                                                                                                                                                                                                                                                                                                                                                                                                                                                                                                                                                                                                                                                                                                                                                                                                                                                                                                                                                                                                                                                                                                                                                                                                                                                                                                                                                                                                                                                                                                                                                                                                                                                                                                                                                                                                                                                                                                                                          | VI3C @ 40 C   | CSt               | 30.0          |      |  |
| NEG                                                                                                                                                                                                                                                                                                                                                                                                                                                                                                                                                                                                                                                                                                                                                                                                                                                                                                                                                                                                                                                                                                                                                                                                                                                                                                                                                                                                                                                                                                                                                                                                                                                                                                                                                                                                                                                                                                                                                                                                                                                                                                                            | VOLVO         |                   |               |      |  |
| Solition ppm 3 Sodium ppm 3 Sodium ppm 2                                                                                                                                                                                                                                                                                                                                                                                                                                                                                                                                                                                                                                                                                                                                                                                                                                                                                                                                                                                                                                                                                                                                                                                                                                                                                                                                                                                                                                                                                                                                                                                                                                                                                                                                                                                                                                                                                                                                                                                                                                                                                       | CONTAN        | MINATION          |               |      |  |
| Sodium                                                                                                                                                                                                                                                                                                                                                                                                                                                                                                                                                                                                                                                                                                                                                                                                                                                                                                                                                                                                                                                                                                                                                                                                                                                                                                                                                                                                                                                                                                                                                                                                                                                                                                                                                                                                                                                                                                                                                                                                                                                                                                                         | Water         | %                 | NEG           | <br> |  |
| Sodium                                                                                                                                                                                                                                                                                                                                                                                                                                                                                                                                                                                                                                                                                                                                                                                                                                                                                                                                                                                                                                                                                                                                                                                                                                                                                                                                                                                                                                                                                                                                                                                                                                                                                                                                                                                                                                                                                                                                                                                                                                                                                                                         | Silicon       | ppm               | <b>5</b>      | <br> |  |
| Potassium                                                                                                                                                                                                                                                                                                                                                                                                                                                                                                                                                                                                                                                                                                                                                                                                                                                                                                                                                                                                                                                                                                                                                                                                                                                                                                                                                                                                                                                                                                                                                                                                                                                                                                                                                                                                                                                                                                                                                                                                                                                                                                                      | Sodium        |                   |               | <br> |  |
| WEAR METALS    Irron                                                                                                                                                                                                                                                                                                                                                                                                                                                                                                                                                                                                                                                                                                                                                                                                                                                                                                                                                                                                                                                                                                                                                                                                                                                                                                                                                                                                                                                                                                                                                                                                                                                                                                                                                                                                                                                                                                                                                                                                                                                                                                           | Potassium     |                   | 2             | <br> |  |
| WEAR METALS                                                                                                                                                                                                                                                                                                                                                                                                                                                                                                                                                                                                                                                                                                                                                                                                                                                                                                                                                                                                                                                                                                                                                                                                                                                                                                                                                                                                                                                                                                                                                                                                                                                                                                                                                                                                                                                                                                                                                                                                                                                                                                                    |               |                   | _             |      |  |
| Copper                                                                                                                                                                                                                                                                                                                                                                                                                                                                                                                                                                                                                                                                                                                                                                                                                                                                                                                                                                                                                                                                                                                                                                                                                                                                                                                                                                                                                                                                                                                                                                                                                                                                                                                                                                                                                                                                                                                                                                                                                                                                                                                         | VOLVO         | AFTAL C           |               |      |  |
| Copper         ppm         4 <td>WEAR</td> <td>NETAL2</td> <td></td> <td></td> <td></td>                                                                                                                                                                                                                                                                                                                                                                                                                                                                                                                                                                                                                                                                                                                                                                                                                                                                                                                                                                                                                                                                                                                                                                                                                                                                                                                                                                                                                                                                                                                                                                                                                                                                                                                                                                                                                                                                                                                                                                                                                                       | WEAR          | NETAL2            |               |      |  |
| Clead                                                                                                                                                                                                                                                                                                                                                                                                                                                                                                                                                                                                                                                                                                                                                                                                                                                                                                                                                                                                                                                                                                                                                                                                                                                                                                                                                                                                                                                                                                                                                                                                                                                                                                                                                                                                                                                                                                                                                                                                                                                                                                                          | Iron          | ppm               | <b>42</b>     | <br> |  |
| Tin ppm                                                                                                                                                                                                                                                                                                                                                                                                                                                                                                                                                                                                                                                                                                                                                                                                                                                                                                                                                                                                                                                                                                                                                                                                                                                                                                                                                                                                                                                                                                                                                                                                                                                                                                                                                                                                                                                                                                                                                                                                                                                                                                                        | Copper        | ppm               | <b>4</b>      | <br> |  |
| Aluminum ppm 2                                                                                                                                                                                                                                                                                                                                                                                                                                                                                                                                                                                                                                                                                                                                                                                                                                                                                                                                                                                                                                                                                                                                                                                                                                                                                                                                                                                                                                                                                                                                                                                                                                                                                                                                                                                                                                                                                                                                                                                                                                                                                                                 | Lead          | ppm               | <b>■&lt;1</b> | <br> |  |
| Chromium ppm                                                                                                                                                                                                                                                                                                                                                                                                                                                                                                                                                                                                                                                                                                                                                                                                                                                                                                                                                                                                                                                                                                                                                                                                                                                                                                                                                                                                                                                                                                                                                                                                                                                                                                                                                                                                                                                                                                                                                                                                                                                                                                                   | Tin           | ppm               | <b>-&lt;1</b> | <br> |  |
| Molybdenum ppm                                                                                                                                                                                                                                                                                                                                                                                                                                                                                                                                                                                                                                                                                                                                                                                                                                                                                                                                                                                                                                                                                                                                                                                                                                                                                                                                                                                                                                                                                                                                                                                                                                                                                                                                                                                                                                                                                                                                                                                                                                                                                                                 | Aluminum      | ppm               | <b>2</b>      | <br> |  |
| Nickel   ppm                                                                                                                                                                                                                                                                                                                                                                                                                                                                                                                                                                                                                                                                                                                                                                                                                                                                                                                                                                                                                                                                                                                                                                                                                                                                                                                                                                                                                                                                                                                                                                                                                                                                                                                                                                                                                                                                                                                                                                                                                                                                                                                   | Chromium      | ppm               | <b>■&lt;1</b> | <br> |  |
| Titanium ppm <1 Silver ppm 0                                                                                                                                                                                                                                                                                                                                                                                                                                                                                                                                                                                                                                                                                                                                                                                                                                                                                                                                                                                                                                                                                                                                                                                                                                                                                                                                                                                                                                                                                                                                                                                                                                                                                                                                                                                                                                                                                                                                                                                                                                                                                                   | Molybdenum    | ppm               | <b>■&lt;1</b> | <br> |  |
| Silver                                                                                                                                                                                                                                                                                                                                                                                                                                                                                                                                                                                                                                                                                                                                                                                                                                                                                                                                                                                                                                                                                                                                                                                                                                                                                                                                                                                                                                                                                                                                                                                                                                                                                                                                                                                                                                                                                                                                                                                                                                                                                                                         | Nickel        | ppm               | <b>■&lt;1</b> | <br> |  |
| Manganese         ppm         2              Vanadium         ppm         0              ADDITIVES           Calcium         ppm         471              Magnesium         ppm         4              Zinc         ppm         20              Phosphorus         ppm         306              Barium         ppm         0                                                                                                                                                                                                                                                                                                                                                                                                                                                                                                                                                                                                                                                                                                                                                                                                                                                                                                                                                                                                                                                                                                                                                                                                                                                                                                                                                                                                                                                                                                                                                                                                                                                                                                                                                                                                   | Titanium      | ppm               | <1            | <br> |  |
| Manganese         ppm         2                                                                                                                                                                                                                                                                                                                                                                                                                                                                                                                                                                                                                                                                                                                                                                                                                                                                                                                                                                                                                                                                                                                                                                                                                                                                                                                                                                                                                                                                                                                                                                                                                                                                                                                                                                                                                                                                                                                                                                                                                                                                                                | Silver        | ppm               | ■0            | <br> |  |
| Vanadium         ppm         0                                                                                                     <                                                                                                                                                                                                                                                                                                                                                                                                                                                                                                                                                                                                                                                                                                                                                                                                                                                                                                                                                                                                                                                                                                                                                                                                                                                                                                                                                                                                                                                                                                                                                                                                                                                                                                                                                                                                                                                                                                                                                                                           | Manganese     |                   | <b>2</b>      | <br> |  |
| ADDITIVES  Calcium ppm 471  Magnesium ppm 20  Phosphorus ppm 306  Barium ppm 0                                                                                                                                                                                                                                                                                                                                                                                                                                                                                                                                                                                                                                                                                                                                                                                                                                                                                                                                                                                                                                                                                                                                                                                                                                                                                                                                                                                                                                                                                                                                                                                                                                                                                                                                                                                                                                                                                                                                                                                                                                                 | Vanadium      |                   | 0             | <br> |  |
| ADDITIVES           Calcium         ppm         471              Magnesium         ppm         4              Zinc         ppm         20              Phosphorus         ppm         306              Barium         ppm         0                                                                                                                                                                                                                                                                                                                                                                                                                                                                                                                                                                                                                                                                                                                                                                                                                                                                                                                                                                                                                                                                                                                                                                                                                                                                                                                                                                                                                                                                                                                                                                                                                                                                                                                                                                                                                                                                                            |               |                   |               |      |  |
| Calcium         ppm         471              Magnesium         ppm         4               Zinc         ppm         20               Phosphorus         ppm         306               Barium         ppm         0                                                                                                                                                                                                                                                                                                                                                                                                                                                                                                                                                                                                                                                                                                                                                                                                                                                                                                                                                                                                                                                                                                                                                                                                                                                                                                                                                                                                                                                                                                                                                                                                                                                                                                                                                                                                                                                                                                             | VOLVO         | IEC               |               | <br> |  |
| Magnesium         ppm         4                                                                                                                                                                                                                                                                                                                                                                                                                                                                                                                                                                                                                                                                                                                                                                                                                                                                                                                                                                                                                                                                                                                                                                                                                                                                                                                                                                                                                                                                                                                                                                                                                                                                                                                                                                                                                                                                                                                                                                                                                                                                                                | AUUIIIV       | IF7               |               |      |  |
| Zinc         ppm         20               Phosphorus         ppm         306               Barium         ppm         0                                                                                                                                                                                                                                                                                                                                                                                                                                                                                                                                                                                                                                                                                                                                                                                                                                                                                                                                                                                                                                                                                                                                                                                                                                                                                                                                                                                                                                                                                                                                                                                                                                                                                                                                                                                                                                                                                                                                                                                                        | Calcium       | ppm               | <b>471</b>    | <br> |  |
| Phosphorus         ppm         306               Barium         ppm         0                                                                                                                                                                                                                                                                                                                                                                                                                                                                                                                                                                                                                                                                                                                                                                                                                                                                                                                                                                                                                                                                                                                                                                                                                                                                                                                                                                                                                                                                                                                                                                                                                                                                                                                                                                                                                                                                                                                                                                                                                                                  | Magnesium     | ppm               | <b>4</b>      | <br> |  |
| Barium ppm <b>0</b>                                                                                                                                                                                                                                                                                                                                                                                                                                                                                                                                                                                                                                                                                                                                                                                                                                                                                                                                                                                                                                                                                                                                                                                                                                                                                                                                                                                                                                                                                                                                                                                                                                                                                                                                                                                                                                                                                                                                                                                                                                                                                                            | Zinc          | ppm               | <b>20</b>     | <br> |  |
|                                                                                                                                                                                                                                                                                                                                                                                                                                                                                                                                                                                                                                                                                                                                                                                                                                                                                                                                                                                                                                                                                                                                                                                                                                                                                                                                                                                                                                                                                                                                                                                                                                                                                                                                                                                                                                                                                                                                                                                                                                                                                                                                | Phosphorus    | ppm               | ■306          | <br> |  |
|                                                                                                                                                                                                                                                                                                                                                                                                                                                                                                                                                                                                                                                                                                                                                                                                                                                                                                                                                                                                                                                                                                                                                                                                                                                                                                                                                                                                                                                                                                                                                                                                                                                                                                                                                                                                                                                                                                                                                                                                                                                                                                                                | Barium        | ppm               | <b>0</b>      | <br> |  |
| υσισιι ρριτι 33                                                                                                                                                                                                                                                                                                                                                                                                                                                                                                                                                                                                                                                                                                                                                                                                                                                                                                                                                                                                                                                                                                                                                                                                                                                                                                                                                                                                                                                                                                                                                                                                                                                                                                                                                                                                                                                                                                                                                                                                                                                                                                                | Boron         | ppm               | ■95           | <br> |  |