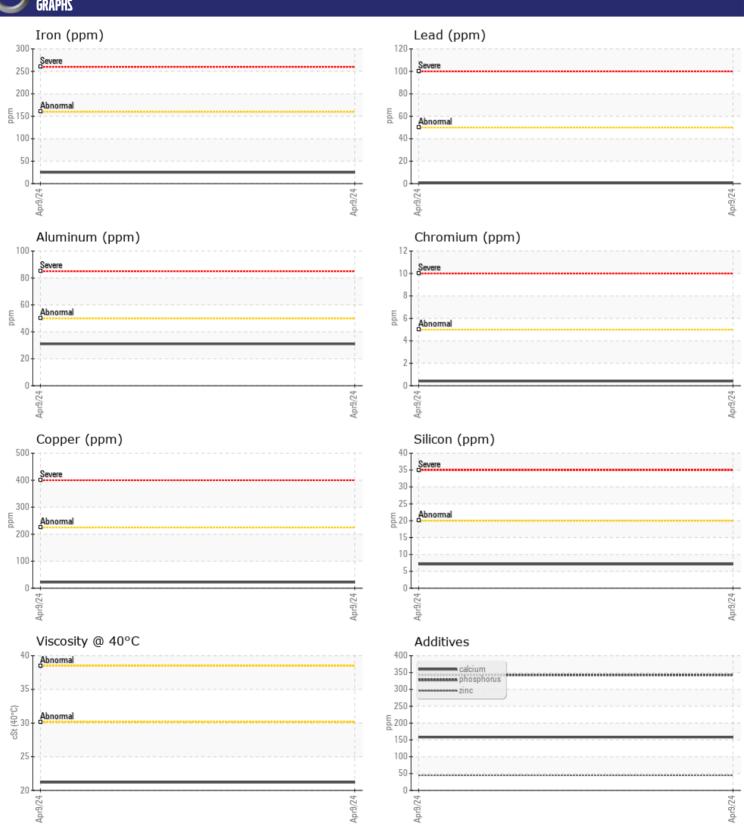

## CONSTRUCTION EQUIPMENT SWA511448 VOLVO A40G 340612 - 1

VOLVO A40G 340612 - TRANSMISSION (AUTO)

Sample No: VCP423826 Oil Type: {unknown} Job No: SWA511448

| SAMPLE        | INFORMATIO | N           |      |  |
|---------------|------------|-------------|------|--|
| Sample Number |            | VCP423826   | <br> |  |
| Sample Date   |            | 09 Apr 2024 | <br> |  |
| Machine Hours |            | 11337       | <br> |  |
| Oil Hours     |            | 0           | <br> |  |
| Oil Changed   |            | N/A         | <br> |  |
| Sample Status |            | NORMAL      | <br> |  |
| Sample Status |            | NORWAL      |      |  |
| VOLVO         |            |             |      |  |
| OIL CON       | DITION     |             |      |  |
| Visc @ 40°C   | cSt        | <b>21.2</b> | <br> |  |
|               |            |             |      |  |
| VOLVO         | MINATION   |             | <br> |  |
|               |            |             |      |  |
| Water         | %          | NEG         | <br> |  |
| Silicon       | ppm        | <b>7</b>    | <br> |  |
| Sodium        | ppm        | <b>1</b>    | <br> |  |
| Potassium     | ppm        | <b>■</b> 1  | <br> |  |
| VOLVO         |            |             |      |  |
| WEAR N        | AFTAI S    |             |      |  |
|               |            | - 2F        | <br> |  |
| Iron          | ppm        | <b>□</b> 25 |      |  |
| Copper        | ppm        |             | <br> |  |
| Lead          | ppm        | <b>■</b> <1 |      |  |
| Tin           | ppm        | <b>4</b>    | <br> |  |
| Aluminum      | ppm        | <b>31</b>   | <br> |  |
| Chromium      | ppm        | <b>■</b> <1 | <br> |  |
| Molybdenum    | ppm        | <1          | <br> |  |
| Nickel        | ppm        | <b>4</b>    | <br> |  |
| Titanium      | ppm        | <1          | <br> |  |
| Silver        | ppm        | ■0          | <br> |  |
| Manganese     | ppm        | <1          | <br> |  |
| Vanadium      | ppm        | 0           | <br> |  |
| VOLVO         |            |             |      |  |
| ADDITIV       | /ES        |             |      |  |
| Calcium       | ppm        | 158         | <br> |  |
| Magnesium     | ppm        | 2           | <br> |  |
| Zinc          | ppm        | 45          | <br> |  |
| Phosphorus    | ppm        | 343         | <br> |  |
| Barium        | ppm        | 0           | <br> |  |
| Boron         | ppm        | 152         | <br> |  |
| DOTOIT        | ppiii      | 132         |      |  |

## Diagnosis

Resample at the next service interval to monitor. Please specify the brand, type, and viscosity of the oil on your next sample.All component wear rates are normal. There is no indication of any contamination in the fluid. The condition of the fluid is acceptable for the time in service.