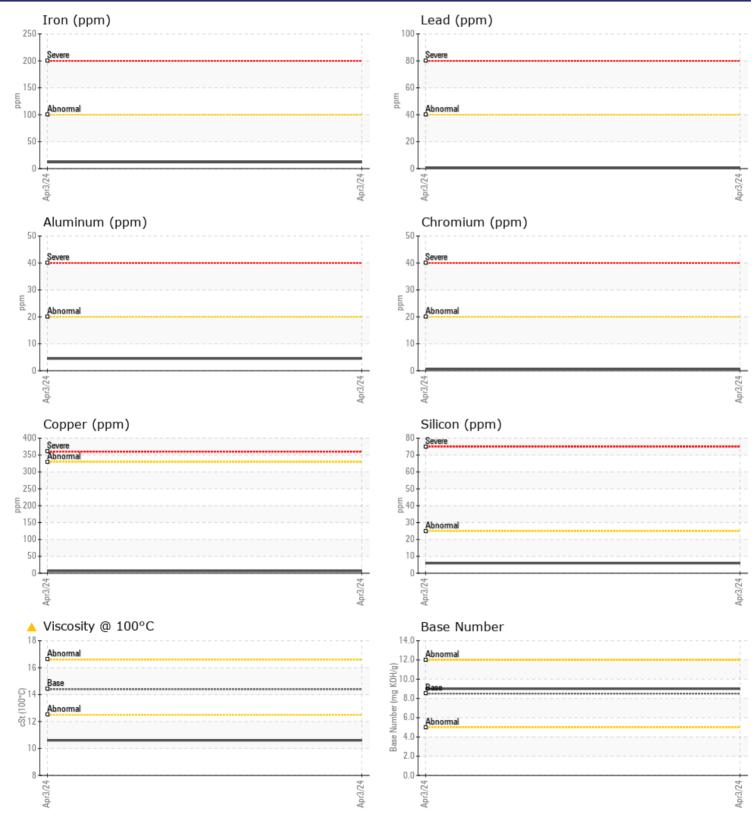

WEAR ME

| WEAR I     | METALS |            |      |  |
|------------|--------|------------|------|--|
| Iron       | ppm    | 12         | <br> |  |
| Copper     | ppm    | 6          | <br> |  |
| Lead       | ppm    | <b></b> <1 | <br> |  |
| Tin        | ppm    |            | <br> |  |
| Aluminum   | ppm    | 4          | <br> |  |
| Chromium   | ppm    | ■ <1       | <br> |  |
| Molybdenum | ppm    | 52         | <br> |  |
| Nickel     | ppm    | <b></b> <1 | <br> |  |
| Titanium   | ppm    | <b></b> <1 | <br> |  |
| Silver     | ppm    | 0          | <br> |  |
| Manganese  | ppm    | <b></b> <1 | <br> |  |
| Vanadium   | ppm    | <1         | <br> |  |

## **CONSTRUCTION EQUIPMENT**

GRAPHS

VOLVO