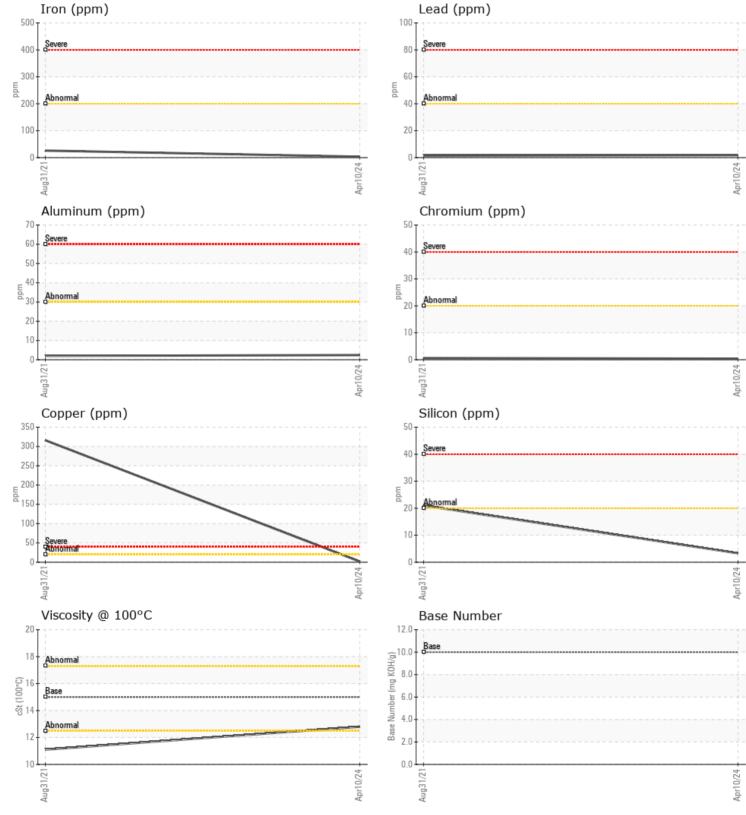

## SAMPLE INFORMATION VCP438853 Sample Number VCP337348 Sample Date 10 Apr 2024 31 Aug 2021 Machine Hours 7925 746 Oil Hours 0 0 Changed Changed Oil Changed NORMAL ABNORMAL Sample Status **OIL CONDITION** 11.1 Visc @ 100°C cSt 12.8 Base Number (BN) mg KOH/g 8.6 Oxidation (PA) 92 % 61 CONTAMINATION NEG % NEG Water % Soot % 0.2 0.1 Nitration (PA) % 63 66 % 53 68 Sulfation (PA) Glycol % NEG NEG Fuel % 0.3 <1.0 Silicon ppm 3 21

| VOLVO      |        |     |              |      |
|------------|--------|-----|--------------|------|
|            | METALS |     |              |      |
| <u> </u>   |        |     |              |      |
| Iron       | ppm    | 3   | 26           | <br> |
| Copper     | ppm    | 2   | <b>A</b> 316 | <br> |
| Lead       | ppm    | 2   | 2            | <br> |
| Tin        | ppm    | ∎1  | 4            | <br> |
| Aluminum   | ppm    | 2   | 2            | <br> |
| Chromium   | ppm    |     | <b></b> <1   | <br> |
| Molybdenum | ppm    | 66  | 40           | <br> |
| Nickel     | ppm    |     | <1           | <br> |
| Titanium   | ppm    | <1  | <1           | <br> |
| Silver     | ppm    | 0   | <1           | <br> |
| Manganese  | ppm    | □<1 | 4            | <br> |
| Vanadium   | ppm    | <1  | 0            | <br> |

3

5

| ADDITIVES  |     |             |      |  |  |  |  |  |
|------------|-----|-------------|------|--|--|--|--|--|
| Calcium    | ppm | <b>1170</b> | 1632 |  |  |  |  |  |
| Magnesium  | ppm | <b>1031</b> | 490  |  |  |  |  |  |
| Zinc       | ppm | 1312        | 1074 |  |  |  |  |  |
| Phosphorus | ppm | <b>1123</b> | 920  |  |  |  |  |  |
| Barium     | ppm | 0           | 0    |  |  |  |  |  |
| Boron      | ppm | 0           | 46   |  |  |  |  |  |