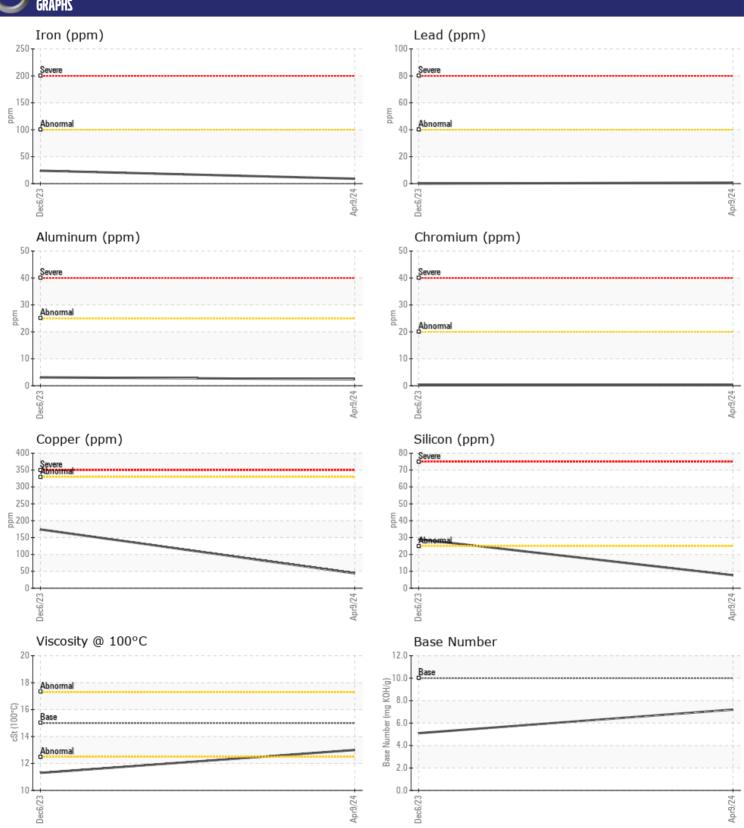

# CONSTRUCTION EQUIPMENT VOLVO L260H 1352 - DIESEL ENGINE

Sample No: VCP436826

Oil Type: VOLVO ULTRA DIESEL ENGINE OIL 15W40 VDS-3

Job No:

| VOLVO            |            |               |              |      |
|------------------|------------|---------------|--------------|------|
| SAMPLE IN        | NFORMATION |               |              |      |
| Sample Number    | -          | VCP436826     | VCP369874    | <br> |
| Sample Date      |            | 09 Apr 2024   | 06 Dec 2023  | <br> |
| Machine Hours    |            | 1631          | 917          | <br> |
| Oil Hours        |            | 0             | 0            | <br> |
| Oil Changed      |            | Changed       | N/A          | <br> |
| Sample Status    |            | NORMAL        | NORMAL       | <br> |
|                  |            |               |              |      |
| VOLVO            | TION       |               |              |      |
| OIL CONDI.       | I IUN      |               |              |      |
| Visc @ 100°C     | cSt        | <b>13.0</b>   | 11.3         | <br> |
| Base Number (BN) | mg KOH/g   | <b>7.2</b>    | 5.1          | <br> |
| Oxidation (PA)   | %          | 62            | 62           | <br> |
|                  |            |               |              |      |
| CONTAMIN         | IATION     |               |              |      |
| _                |            |               |              |      |
| Water            | %          | NEG           | NEG          | <br> |
| Soot %           | %          | ■ 0.3         | ■ 0.4        | <br> |
| Nitration (PA)   | %          | 64            | 77           | <br> |
| Sulfation (PA)   | %          | 56            | 59           | <br> |
| Glycol           | %          | NEG           | NEG          | <br> |
| Fuel             | %          | <1.0          | ■0.3         | <br> |
| Silicon          | ppm        | ■8            | ■29          | <br> |
| Sodium           | ppm        | <b>■&lt;1</b> | <b>4</b>     | <br> |
| Potassium        | ppm        | <b>■3</b>     | <b>5</b>     | <br> |
|                  |            |               |              |      |
| WEAR ME          | ΖΑΙΣ       |               |              |      |
| _                |            |               |              | <br> |
| Iron             | ppm        | <b>9</b>      | <b>2</b> 4   | <br> |
| Copper           | ppm        | ■44           | 174          | <br> |
| Lead             | ppm        | <b>■</b> <1   | 0            | <br> |
| Tin              | ppm        | <b>2</b>      | 2            | <br> |
| Aluminum         | ppm        | <b>2</b>      | <b>3</b>     | <br> |
| Chromium         | ppm        | <b>■</b> <1   | <b>=</b> <1  | <br> |
| Molybdenum       | ppm        | <b>63</b>     | ■87          | <br> |
| Nickel           | ppm        | <b>1</b>      | 3            | <br> |
| Titanium         | ppm        | <1            | 0            | <br> |
| Silver           | ppm        | ■0            | 0            | <br> |
| Manganese        | ppm        | <b></b>       | 2            | <br> |
| Vanadium         | ppm        | <1            | 0            | <br> |
|                  |            |               |              | <br> |
| ADDITIVE:        | 7          |               |              |      |
| _                |            | m1216         | m 2052       |      |
| Calcium          | ppm        | ■ 1316        | 2053         |      |
| Magnesium        | ppm        | 865           | 128          | <br> |
| Zinc             | ppm        | <b>1273</b>   | 1200         | <br> |
| Phosphorus       | ppm        | <b>■</b> 1049 | <b>□</b> 950 | <br> |
| Barium           | ppm        | <b>0</b>      | 0            | <br> |
| Boron            | ppm        | ■3            | <b>1</b> 7   | <br> |

### Diagnosis

Resample at the next service interval to monitor. All component wear rates are normal. There is no indication of any contamination in the oil. The BN result indicates that there is suitable alkalinity remaining in the oil. The condition of the oil is suitable for further service.