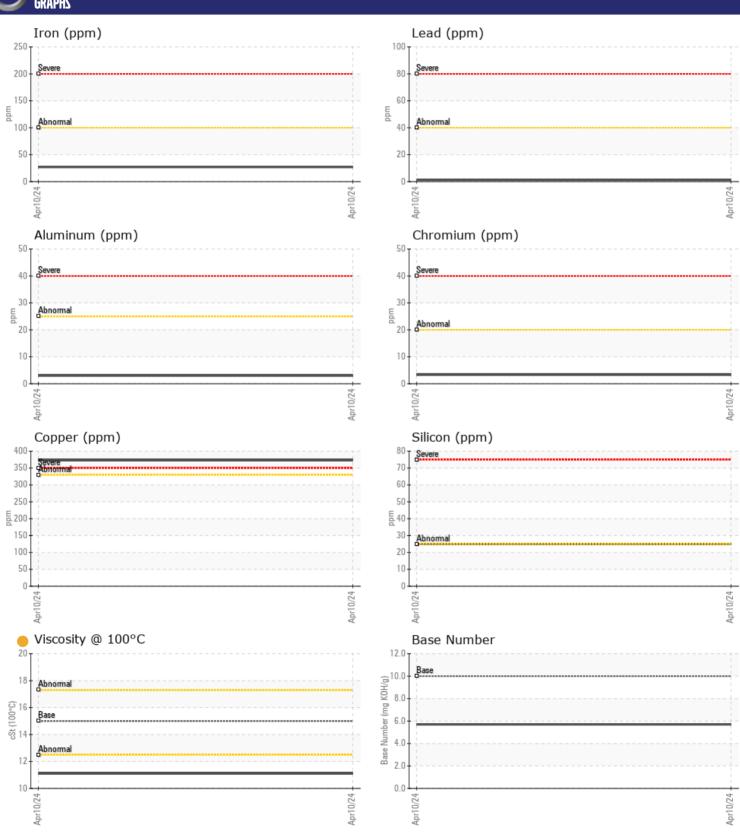

# CONSTRUCTION EQUIPMENT VOLVO A45G 752204 - DIESEL ENGINE

Sample No: VCP436760

Oil Type: VOLVO ULTRA DIESEL ENGINE OIL 15W40 VDS-3

Job No:

| SAMPLE           | NFORMATION |              |      |  |
|------------------|------------|--------------|------|--|
| Sample Number    |            | VCP436760    | <br> |  |
| Sample Date      |            | 10 Apr 2024  | <br> |  |
| Machine Hours    |            | 663          | <br> |  |
| Oil Hours        |            | 0            | <br> |  |
| Oil Changed      |            | Changed      | <br> |  |
| Sample Status    |            | ATTENTION    | <br> |  |
| Sample Status    |            | ATTENTION    |      |  |
| VOLVO            |            |              |      |  |
| OIL COND         | ITION      |              |      |  |
| Visc @ 100°C     | cSt        | <b>11.1</b>  | <br> |  |
| Base Number (BN) | mg KOH/g   | <b>■</b> 5.7 | <br> |  |
| Oxidation (PA)   | %          | 59           | <br> |  |
|                  |            |              |      |  |
| CONTAMI          | NATION     |              |      |  |
|                  |            | NEC          |      |  |
| Water            | %          | NEG          | <br> |  |
| Soot %           | %          | 0.3          | <br> |  |
| Nitration (PA)   | %          | 79           | <br> |  |
| Sulfation (PA)   | %          | 54<br>NEG    | <br> |  |
| Glycol<br>Fuel   | %          | NEG<br>■ 0.4 | <br> |  |
| Silicon          |            | <b>2</b> 5   | <br> |  |
| Sodium           | ppm        | 25           | <br> |  |
| Potassium        | ppm        | <b>3</b>     | <br> |  |
| rotassium        | ppm        | 3            | <br> |  |
| VOLVO            |            |              |      |  |
| WEAR ME          | TALS       |              |      |  |
| Iron             | ppm        | ■27          | <br> |  |
| Copper           | ppm        | ■373         | <br> |  |
| Lead             | ppm        | <b>1</b>     | <br> |  |
| Tin              | ppm        | <b>■</b> 5   | <br> |  |
| Aluminum         | ppm        | <b>■</b> 3   | <br> |  |
| Chromium         | ppm        | <b>■</b> 3   | <br> |  |
| Molybdenum       | ppm        | <b>94</b>    | <br> |  |
| Nickel           | ppm        | <b>■</b> 5   | <br> |  |
| Titanium         | ppm        | <1           | <br> |  |
| Silver           | ppm        | <b>■</b> 0   | <br> |  |
| Manganese        | ppm        | <b>■</b> 2   | <br> |  |
| Vanadium         | ppm        | <1           | <br> |  |
|                  |            |              | <br> |  |
| ADDITIVE         | 22         |              |      |  |
| Calcium          | ppm        | <b>2345</b>  | <br> |  |
| Magnesium        | ppm        | <b>105</b>   | <br> |  |
| Zinc             | ppm        | <b>1266</b>  | <br> |  |
| Phosphorus       | ppm        | <b>1071</b>  | <br> |  |
| Barium           | ppm        | <b>0</b>     | <br> |  |
| Boron            | ppm        | ■31          | <br> |  |
|                  |            |              |      |  |

### Diagnosis

Oil and filter change at the time of sampling has been noted. Resample at the next service interval to monitor. Metal levels are typical for a new component breaking in. Fuel content negligible. There is no indication of any contamination in the oil. The oil viscosity is lower than normal. The BN result indicates that there is suitable alkalinity remaining in the oil. Confirm oil type.