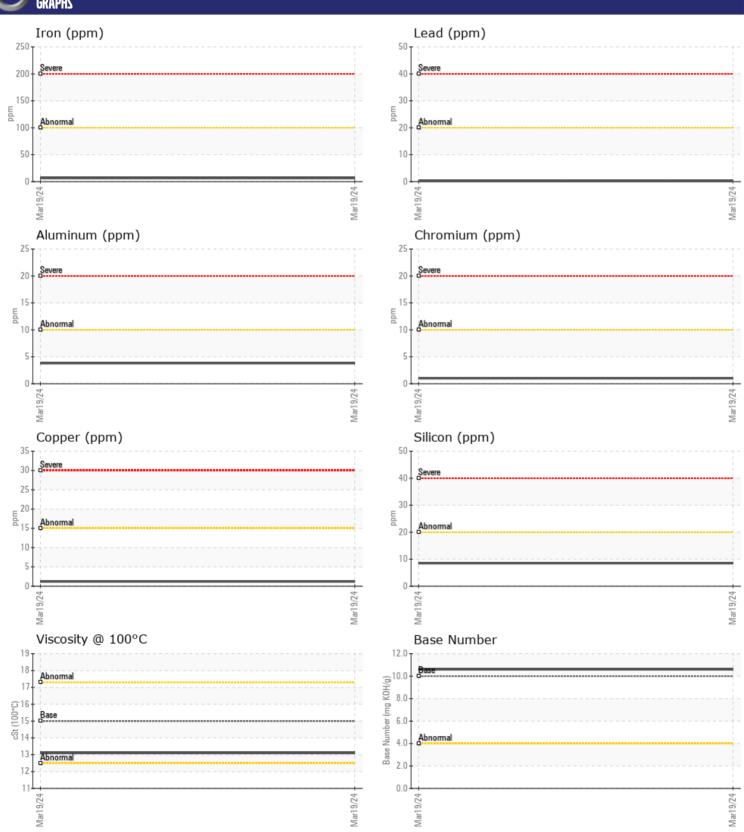

# CONSTRUCTION EQUIPMENT 12299 FREEDOM VOLVO ECR145E 314

**VOLVO ECR 145E 3 14328 - ECR 145E - DIESEL ENG** 

Oil Type: VOLVO ULTRA DIESEL ENGINE OIL 15W40 VDS-3

Job No: 12299 FREEDOM

| SAMPLE IN        | FORMATION |             |   |  |  |
|------------------|-----------|-------------|---|--|--|
| Sample Number    |           | VCP444362   |   |  |  |
| Sample Date      |           | 19 Mar 2024 |   |  |  |
| Machine Hours    |           | 6020        |   |  |  |
| Oil Hours        |           | 0           |   |  |  |
| Oil Changed      |           | Changed     |   |  |  |
| _                |           | _           |   |  |  |
| Sample Status    |           | NORMAL      |   |  |  |
| VOLVO            |           |             |   |  |  |
| OIL CONDITION    |           |             |   |  |  |
| Visc @ 100°C     | cSt       | <b>13.1</b> |   |  |  |
| Base Number (BN) | mg KOH/g  | <b>10.6</b> |   |  |  |
| Oxidation (PA)   | %         | 79          |   |  |  |
|                  |           |             |   |  |  |
| CONTAMINATION    |           |             |   |  |  |
|                  |           |             | _ |  |  |
| Water            | %         | NEG         |   |  |  |
| Soot %           | %         | ■ 0.1       |   |  |  |
| Nitration (PA)   | %         | 50          |   |  |  |
| Sulfation (PA)   | %         | 60          |   |  |  |
| Glycol           | %         | NEG         |   |  |  |
| Fuel             | %         | <1.0        |   |  |  |
| Silicon          | ppm       | ■8          |   |  |  |
| Sodium           | ppm       | <b>■</b> 3  |   |  |  |
| Potassium        | ppm       | <b>2</b>    |   |  |  |
|                  |           |             |   |  |  |
| WEAR MET         | TALS      |             |   |  |  |
| Iron             | ppm       | <b>6</b>    |   |  |  |
| Copper           | ppm       | <b>1</b>    |   |  |  |
| Lead             | ppm       | <b>■</b> <1 |   |  |  |
| Tin              | ppm       | <b>=</b> <1 |   |  |  |
| Aluminum         |           | <b>4</b>    |   |  |  |
| Chromium         | ppm       | <b>1</b>    |   |  |  |
| Molybdenum       | ppm       | <b>■</b> 60 |   |  |  |
| Nickel           | ppm       | <b>■</b> <1 |   |  |  |
| Titanium         |           | <1          |   |  |  |
| Silver           | ppm       | ■0          |   |  |  |
| Manganese        | ppm       | <b>■</b> <1 |   |  |  |
| Vanadium         | ppm       | <1          |   |  |  |
| variadium        | PPIII     | ` '         |   |  |  |
| VOLVO            |           |             |   |  |  |
| ADDITIVES        | 7         |             |   |  |  |
| Calcium          | ppm       | <b>2688</b> |   |  |  |
| Magnesium        | ppm       | <b>763</b>  |   |  |  |
| Zinc             | ppm       | <b>1748</b> |   |  |  |
| ·                |           |             |   |  |  |

## Diagnosis

Resample at the next service interval to monitor.All component wear rates are normal. There is no indication of any contamination in the oil. The BN result indicates that there is suitable alkalinity remaining in the oil. The condition of the oil is suitable for further service.