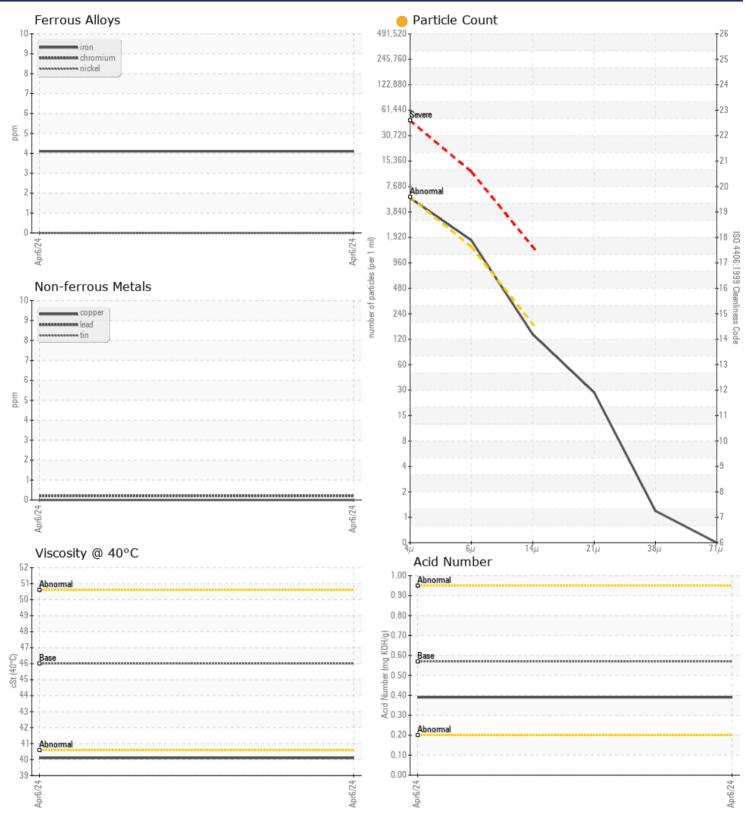

| Water             | %   | NEG        | <br> |  |
|-------------------|-----|------------|------|--|
| Particles >4µm    |     | 4887       | <br> |  |
| Particles >6µm    |     | 🛑 1553     | <br> |  |
| Particles >14µm   |     | <b>121</b> | <br> |  |
| ISO 4406:1999 (c) |     | 19/18/14   | <br> |  |
| Silicon           | ppm | <b></b> <1 | <br> |  |
| Sodium            | ppm | 0          | <br> |  |
| Potassium         | ppm | 0          | <br> |  |

### Diagnosis

No corrective action is recommended at this time. The filter change at the time of sampling has been noted. Resample at the next service interval to monitor.All component wear rates are normal. There is a moderate amount of silt (particulates < 14 microns in size) present in the oil. The AN level is acceptable for this fluid. The condition of the oil is acceptable for the time in service.