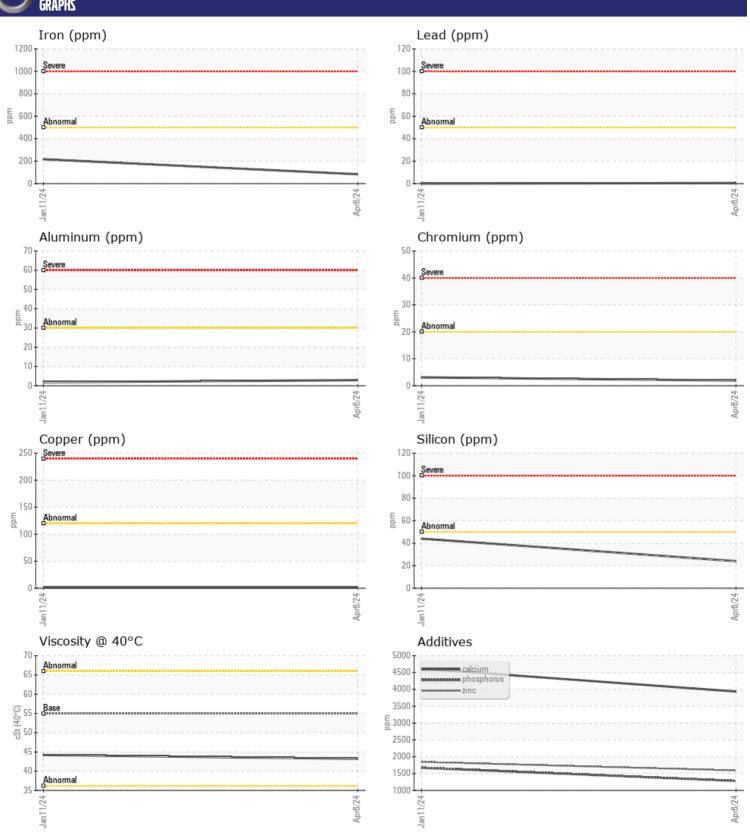

# CONSTRUCTION EQUIPMENT SW-32760-2 AMCOR VOLVO L110H 632720 - REAR AXLE

Sample No: VCP446801 Oil Type: VOLVO WB 102

Job No: SW-32760-2 AMCOR

| VOLVO         | INCODMATIO | η              |                |      |
|---------------|------------|----------------|----------------|------|
|               | INFORMATIO | <u></u>        |                |      |
| Sample Number |            | VCP446801      | VCP438077      | <br> |
| Sample Date   |            | 08 Apr 2024    | 11 Jan 2024    | <br> |
| Machine Hours |            | 2388           | 1250           | <br> |
| Oil Hours     |            | 2388           | 1250           | <br> |
| Oil Changed   |            | Changed        | Changed        | <br> |
| Sample Status |            | NORMAL         | NORMAL         | <br> |
|               |            |                |                |      |
| OIL CON       | DITION     |                |                |      |
|               |            | - 42.2         | - 1413         |      |
| Visc @ 40°C   | cSt        | <b>43.2</b>    | <b>44.2</b>    | <br> |
| VOLVO         |            |                |                |      |
| CONTAN        | MINATION   |                |                |      |
| Water         | %          | NEG            | NEG            | <br> |
| Silicon       | ppm        | <b>24</b>      | 44             | <br> |
| Sodium        | ppm        | <b>1</b>       | 0              | <br> |
| Potassium     | ppm        | <b>4</b>       | 10             | <br> |
|               | РРП        |                |                |      |
| VOLVO         |            |                |                |      |
| WEAR N        | METALS     |                |                |      |
| Iron          | ppm        | ■83            | <b>217</b>     | <br> |
| Copper        | ppm        | <b>-&lt;1</b>  | <b>-</b> <1    | <br> |
| Lead          | ppm        | <b>■&lt;1</b>  | <b>0</b>       | <br> |
| Tin           | ppm        | <b>-&lt;1</b>  | 0              | <br> |
| Aluminum      | ppm        | <b>■3</b>      | <b>2</b>       | <br> |
| Chromium      | ppm        | <b>2</b>       | <b>3</b>       | <br> |
| Molybdenum    | ppm        | <b>6</b>       | <b>1</b> 6     | <br> |
| Nickel        | ppm        | <b>■&lt;1</b>  | <b>-</b> <1    | <br> |
| Titanium      | ppm        | <1             | <1             | <br> |
| Silver        | ppm        | 0              | 0              | <br> |
| Manganese     | ppm        | <b>5</b>       | <b>1</b> 1     | <br> |
| Vanadium      | ppm        | <1             | 0              | <br> |
|               |            |                |                |      |
| ADDITIV       | /FC        |                |                |      |
| Calcium       |            | <b>□</b> 3937  | <b>□</b> 4613  | <br> |
|               | ppm        | ■393 <i>7</i>  | 11             | <br> |
| Magnesium     | ppm        |                |                | <br> |
| Zinc          | ppm        | ■1591<br>■1390 | □ 1846<br>1671 | <br> |
| Phosphorus    | ppm        | <b>■1280</b>   |                | <br> |
| Barium        | ppm        | <b>2</b>       | <b>3</b>       | <br> |

### Diagnosis

Resample at the next service interval to monitor.All component wear rates are normal. There is no indication of any contamination in the oil. The condition of the oil is acceptable for the time in service.