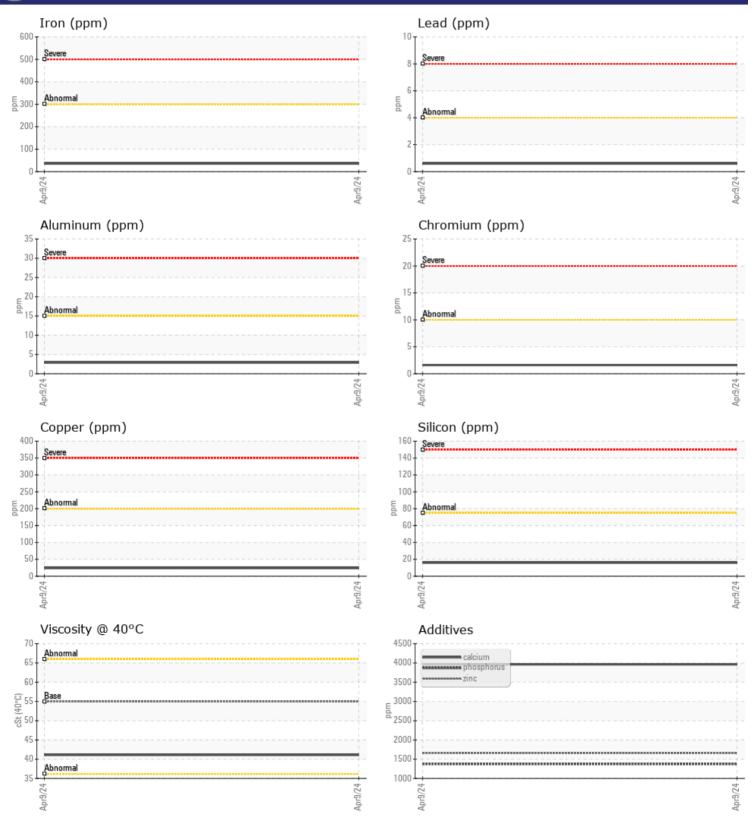

#### SAMPLE INFORMATION VCP446380 Sample Number Sample Date 09 Apr 2024 Machine Hours 832 Oil Hours 0 Oil Changed Not Changd NORMAL Sample Status **OIL CONDITION** Visc @ 40°C cSt 41.1 CONTAMINATION Water % NEG Silicon ppm 16 Sodium 2 ppm Potassium ppm 3 I ( 1

### Diagnosis

Resample at the next service interval to monitor.All component wear rates are normal. There is no indication of any contamination in the oil. The condition of the oil is acceptable for the time in service.

| Iron       | ppm | 36         | <br> |  |
|------------|-----|------------|------|--|
| Copper     | ppm | 24         | <br> |  |
| Lead       | ppm | <b></b> <1 | <br> |  |
| Tin        | ppm | 2          | <br> |  |
| Aluminum   | ppm | 3          | <br> |  |
| Chromium   | ppm | 2          | <br> |  |
| Molybdenum | ppm | 2          | <br> |  |
| Nickel     | ppm | <b></b> <1 | <br> |  |
| Titanium   | ppm | <1         | <br> |  |
| Silver     | ppm | 0          | <br> |  |
| Manganese  | ppm | 2          | <br> |  |
| Vanadium   | ppm | <1         | <br> |  |

| Calcium    | ppm | 3963        |  |  |  |  |  |
|------------|-----|-------------|--|--|--|--|--|
| Magnesium  | ppm | <b>10</b>   |  |  |  |  |  |
| Zinc       | ppm | <b>1657</b> |  |  |  |  |  |
| Phosphorus | ppm | 1377        |  |  |  |  |  |
| Barium     | ppm | <b>1</b>    |  |  |  |  |  |
| Boron      | ppm | <b>124</b>  |  |  |  |  |  |