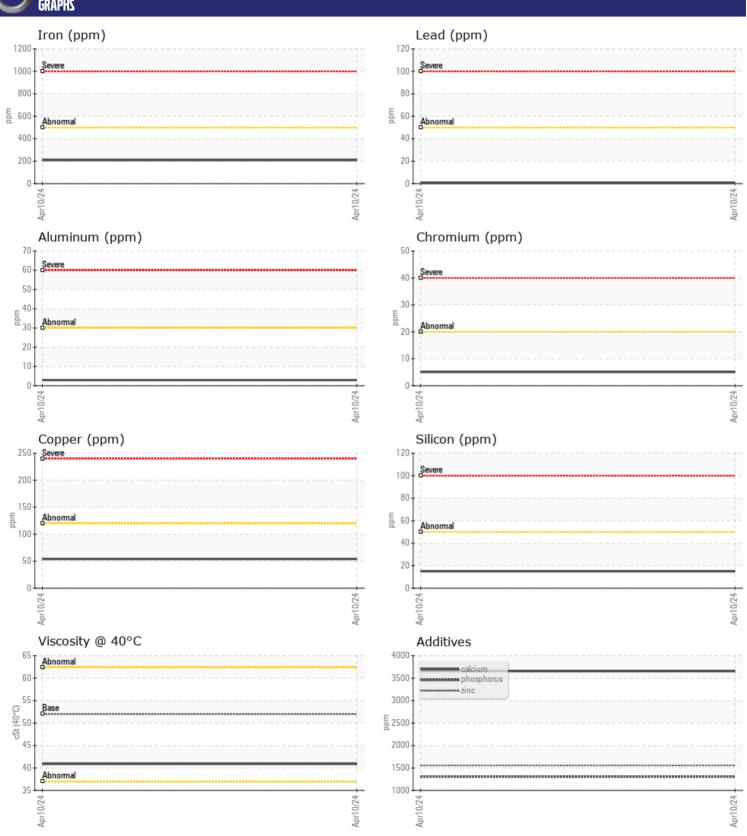

# CONSTRUCTION EQUIPMENT SPM700428 OZINGA VOLVO L 150H 6908 - FRONT AXLE

Sample No: VCP438852

Oil Type: VOLVO WET BRAKE TRANSAXLE OIL

**Job No:** SPM700428 OZINGA

| SAMPLE        | INFORMATIO | N             |                |      |
|---------------|------------|---------------|----------------|------|
| Sample Number |            | VCP438852     | _ <del>.</del> | <br> |
| Sample Date   |            | 10 Apr 2024   |                | <br> |
| Machine Hours |            | 7925          |                | <br> |
| Oil Hours     |            | 0             |                | <br> |
| Oil Changed   |            | Changed       |                | <br> |
| Sample Status |            | NORMAL        |                | <br> |
|               |            |               |                |      |
| OIL CON       | NITINN     |               |                |      |
|               |            |               |                |      |
| Visc @ 40°C   | cSt        | <b>40.9</b>   |                | <br> |
| VOLVO         |            |               |                |      |
| CONTAN        | MINATION   |               |                |      |
| Water         | %          | NEG           |                | <br> |
| Silicon       | ppm        | <b>■15</b>    |                | <br> |
| Sodium        | ppm        | ■9            |                | <br> |
| Potassium     | ppm        | 3             |                | <br> |
|               |            | _             |                |      |
| VOLVO         | AFTALC     |               |                |      |
| WEAR N        | JE I ALS   |               |                |      |
| Iron          | ppm        | ■209          |                | <br> |
| Copper        | ppm        | <b>■</b> 54   |                | <br> |
| Lead          | ppm        | <b></b>       |                | <br> |
| Tin           | ppm        | <b>■</b> <1   |                | <br> |
| Aluminum      | ppm        | ■3            |                | <br> |
| Chromium      | ppm        | <u> </u>      |                | <br> |
| Molybdenum    | ppm        | <b>4</b>      |                | <br> |
| Nickel        | ppm        | <b>2</b>      |                | <br> |
| Titanium      | ppm        | <1            |                | <br> |
| Silver        | ppm        | 0             |                | <br> |
| Manganese     | ppm        | <b>8</b>      |                | <br> |
| Vanadium      | ppm        | <1            |                | <br> |
| VOLVO         |            |               |                |      |
| ADDITIV       | /ES        |               |                |      |
| Calcium       | ppm        | <b>■3656</b>  |                | <br> |
| Magnesium     | ppm        | <b>12</b>     |                | <br> |
| Zinc          | ppm        | <b>■ 1557</b> |                | <br> |
| Phosphorus    | ppm        | ■1306         |                | <br> |
| Barium        | ppm        | <b>-</b> <1   |                | <br> |
| Boron         | ppm        | <b>■</b> 114  |                | <br> |
|               |            |               |                |      |

### Diagnosis

Resample at the next service interval to monitor. All component wear rates are normal. There is no indication of any contamination in the oil. The condition of the oil is acceptable for the time in service.