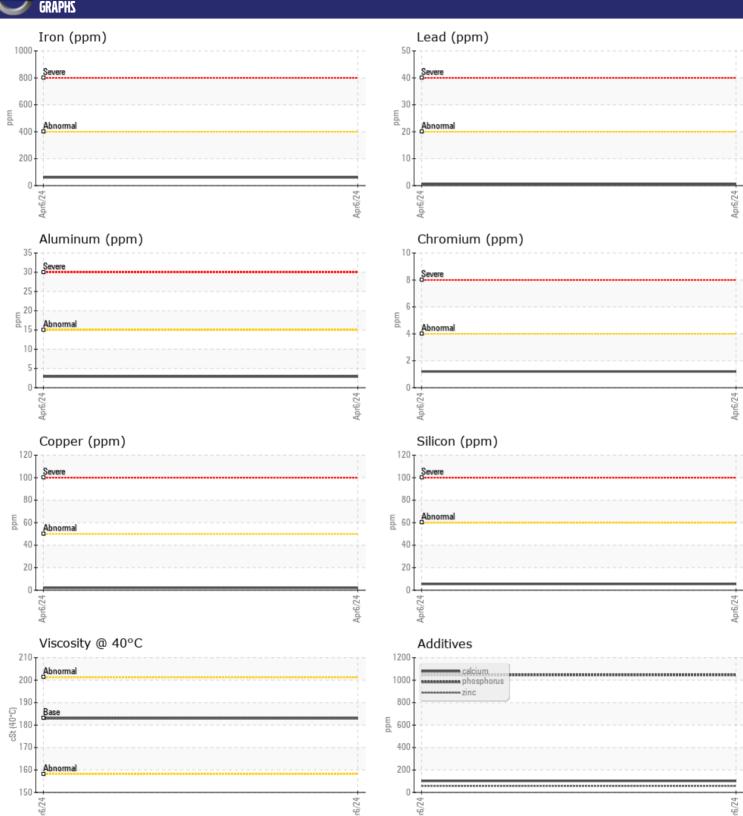

# CONSTRUCTION EQUIPMENT B51461 BROCHA PONSSE A011046 - DROP BOX

Sample No: VCP452157

**Oil Type:** GEAR OIL SAE 75W140

**Job No:** B51461 BROCHA

| VOLVO          | INCODMATION | J             |      |  |
|----------------|-------------|---------------|------|--|
|                | INFORMATION | \ <u>.</u>    |      |  |
| Sample Number  |             | VCP452157     | <br> |  |
| Sample Date    |             | 06 Apr 2024   | <br> |  |
| Machine Hours  |             | 2194          | <br> |  |
| Oil Hours      |             | 0             | <br> |  |
| Oil Changed    |             | Changed       | <br> |  |
| Sample Status  |             | NORMAL        | <br> |  |
|                |             |               |      |  |
| OIL CON        | NITION      |               |      |  |
|                |             | - 100         |      |  |
| Visc @ 40°C    | cSt         | <b>183</b>    | <br> |  |
| VOLVO          |             |               |      |  |
| CONTAM         | IINATION    |               |      |  |
| Water          | %           | NEG           | <br> |  |
| Silicon        | ppm         | <b>■</b> 6    | <br> |  |
| Sodium         | ppm         | <b>5</b>      | <br> |  |
| Potassium      | ppm         | 2             | <br> |  |
| T Ottassia III | PPIII       |               |      |  |
| VOLVO          |             |               |      |  |
| WEAR M         | IETALS      |               |      |  |
| Iron           | ppm         | <b>61</b>     | <br> |  |
| Copper         | ppm         | <b>2</b>      | <br> |  |
| Lead           | ppm         | <b>-&lt;1</b> | <br> |  |
| Tin            | ppm         | <b>■&lt;1</b> | <br> |  |
| Aluminum       | ppm         | <b>■</b> 3    | <br> |  |
| Chromium       | ppm         | <b>1</b>      | <br> |  |
| Molybdenum     | ppm         | <b>2</b>      | <br> |  |
| Nickel         | ppm         | <b>■&lt;1</b> | <br> |  |
| Titanium       | ppm         | <1            | <br> |  |
| Silver         | ppm         | 0             | <br> |  |
| Manganese      | ppm         | <b>2</b>      | <br> |  |
| Vanadium       | ppm         | <1            | <br> |  |
|                |             |               |      |  |
| ADDITIV        | EC .        |               |      |  |
| _              | (T)         |               |      |  |
| Calcium        | ppm         | <b>102</b>    | <br> |  |
| Magnesium      | ppm         | <b>■</b> 6    | <br> |  |
| Zinc           | ppm         | <b>57</b>     | <br> |  |
| Phosphorus     | ppm         | <b>1046</b>   | <br> |  |
| Barium         | ppm         | <b>1</b>      | <br> |  |
| Boron          | ppm         | <b>149</b>    | <br> |  |
|                |             |               |      |  |