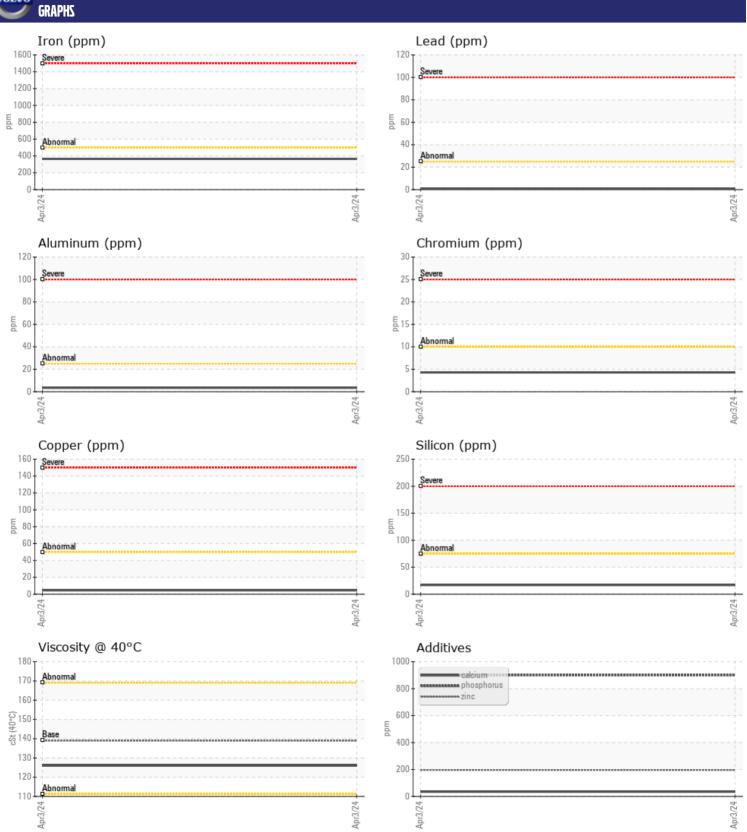

## CONSTRUCTION EQUIPMENT 512290 LIBERTY GENIE S-65 S60H-37857 - REAR RIGHT FINAL DRI

Sample No: VCP438103

Oil Type: VOLVO PREMIUM GEAR OIL 80W-90 GL-5

Job No: **512290 LIBERTY** 

| SAMPL         | E INFORMATION |             |      |  |
|---------------|---------------|-------------|------|--|
| Sample Number |               | VCP438103   | <br> |  |
| Sample Date   |               | 03 Apr 2024 | <br> |  |
| Machine Hours |               | 2130        | <br> |  |
| Oil Hours     |               | 0           | <br> |  |
| Oil Changed   |               | Changed     | <br> |  |
| Sample Status |               | NORMAL      | <br> |  |
|               |               |             |      |  |
| OIL COM       | NDITION       |             |      |  |
| Visc @ 40°C   | cSt           | <b>126</b>  | <br> |  |
| CONTA         | MINATION      |             |      |  |
| Water         | %             | NEG         | <br> |  |
| Silicon       | ppm           | <b>17</b>   | <br> |  |
| Sodium        | ppm           | <b>■34</b>  | <br> |  |
| Potassium     | ppm           | <b>4</b>    | <br> |  |
|               |               |             |      |  |
| WEAR          | METALS        |             |      |  |

| WEAR       | METALS |               |      |  |
|------------|--------|---------------|------|--|
| Iron       | ppm    | <b>365</b>    | <br> |  |
| Copper     | ppm    | <b>■</b> 5    | <br> |  |
| Lead       | ppm    | <b>1</b>      | <br> |  |
| Tin        | ppm    | <b>-&lt;1</b> | <br> |  |
| Aluminum   | ppm    | <b>4</b>      | <br> |  |
| Chromium   | ppm    | <b>4</b>      | <br> |  |
| Molybdenum | ppm    | <b>■</b> <1   | <br> |  |
| Nickel     | ppm    | ■5            | <br> |  |
| Titanium   | ppm    | <1            | <br> |  |
| Silver     | ppm    | 0             | <br> |  |
| Manganese  | ppm    | <b>9</b>      | <br> |  |
| Vanadium   | ppm    | <1            | <br> |  |
|            |        |               |      |  |

| ADDITI     | VES |            |      |  |
|------------|-----|------------|------|--|
| Calcium    | ppm | <b>■35</b> | <br> |  |
| Magnesium  | ppm | ■5         | <br> |  |
| Zinc       | ppm | <b>196</b> | <br> |  |
| Phosphorus | ppm | ■901       | <br> |  |
| Barium     | ppm | <b>41</b>  | <br> |  |
| Boron      | ppm | <b>44</b>  | <br> |  |