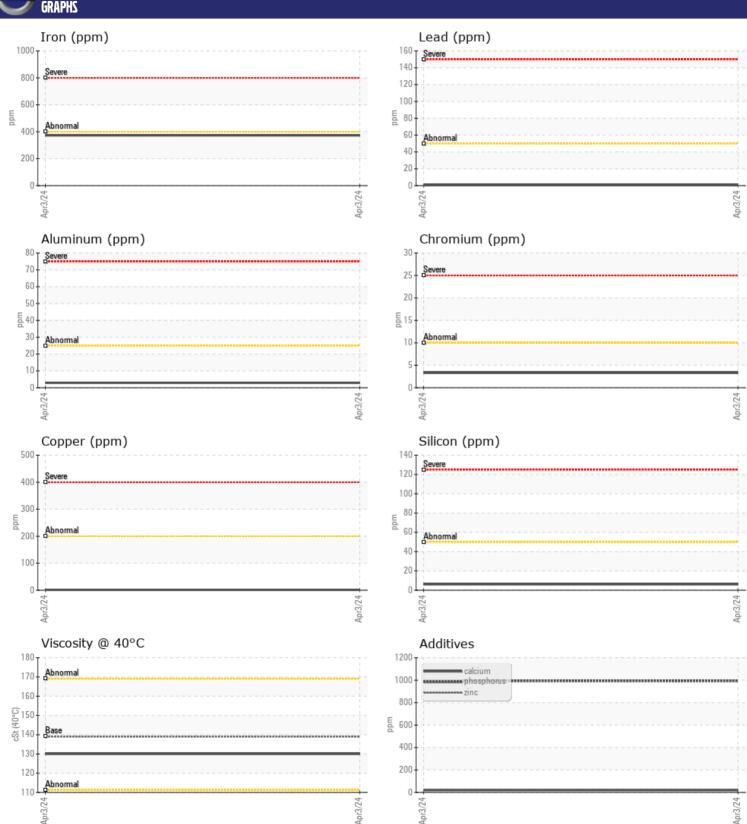

| VOLVO      | AET AL C |               |      |  |
|------------|----------|---------------|------|--|
| WEAK       | METALS   |               |      |  |
| Iron       | ppm      | ■ 373         | <br> |  |
| Copper     | ppm      | <b>1</b>      | <br> |  |
| Lead       | ppm      | <b>■&lt;1</b> | <br> |  |
| Tin        | ppm      | <b>■&lt;1</b> | <br> |  |
| Aluminum   | ppm      | <b>■3</b>     | <br> |  |
| Chromium   | ppm      | <b>■</b> 3    | <br> |  |
| Molybdenum | ppm      | <b>1</b>      | <br> |  |
| Nickel     | ppm      | <b>1</b>      | <br> |  |
| Titanium   | ppm      | <1            | <br> |  |
| Silver     | ppm      | 0             | <br> |  |
| Manganese  | ppm      | <b>6</b>      | <br> |  |
| Vanadium   | ppm      | <1            | <br> |  |
|            |          |               |      |  |

| ADDITION   |     |              |  |  |  |  |  |  |
|------------|-----|--------------|--|--|--|--|--|--|
| Calcium    | ppm | <b>20</b>    |  |  |  |  |  |  |
| Magnesium  | ppm | <b>■</b> 4   |  |  |  |  |  |  |
| Zinc       | ppm | <b>27</b>    |  |  |  |  |  |  |
| Phosphorus | ppm | <b>■</b> 993 |  |  |  |  |  |  |
| Barium     | ppm | <b>15</b>    |  |  |  |  |  |  |
| Boron      | mag | 46           |  |  |  |  |  |  |