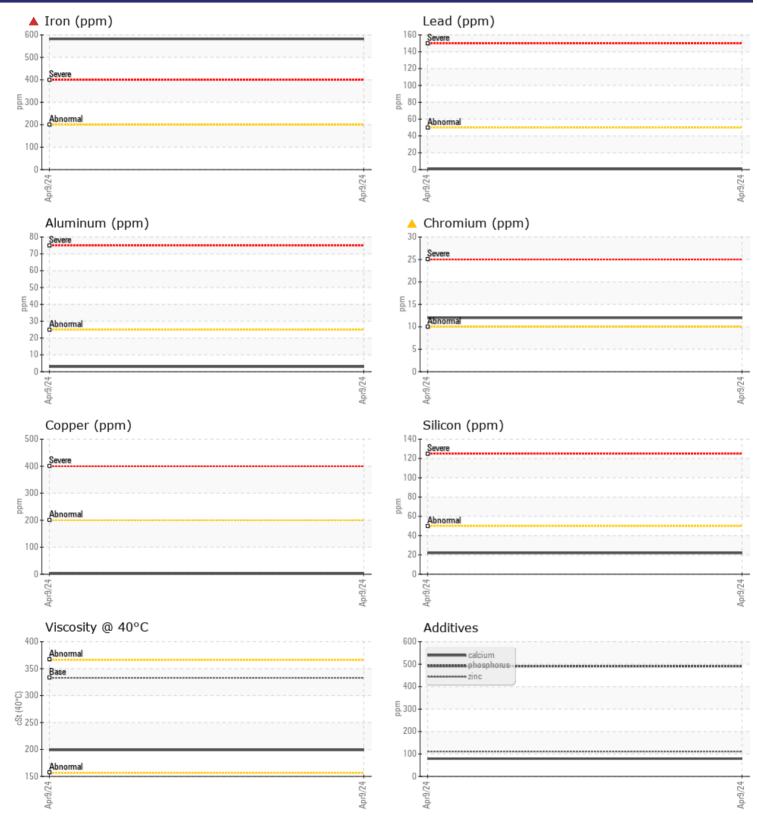

#### SAMPLE INFORMATION VCP446450 Sample Number Sample Date 09 Apr 2024 Machine Hours 5873 Oil Hours 0 Oil Changed Changed SEVERE Sample Status **OIL CONDITION** Visc @ 40°C cSt 199 CONTAMINATION Water % NEG Silicon 22 ppm Sodium 6 🔲 ppm Potassium ppm 30 WEAR METALS **582** Iron ppm Copper ppm 3 Lead ppm 1 Tin ppm ■ <1 Aluminum ppm 3 Chromium ppm Molybdenum 2 ppm Nickel 1 ppm Titanium <1 ppm Silver 0 ppm Manganese ppm 10 Vanadium ppm <1 **ADDITIVES**

## Diagnosis

Oil and filter change at the time of sampling has been noted. We advise that you inspect for the source(s) of wear. We recommend an early resample to monitor this condition.Gear wear is indicated. There is no indication of any contamination in the oil. The oil is no longer serviceable as a result of the abnormal and/or severe wear.

# **CONSTRUCTION EQUIPMENT**

GRAPHS

VOLVO

Contact/Location: JIM FEHR - VOLVO8879