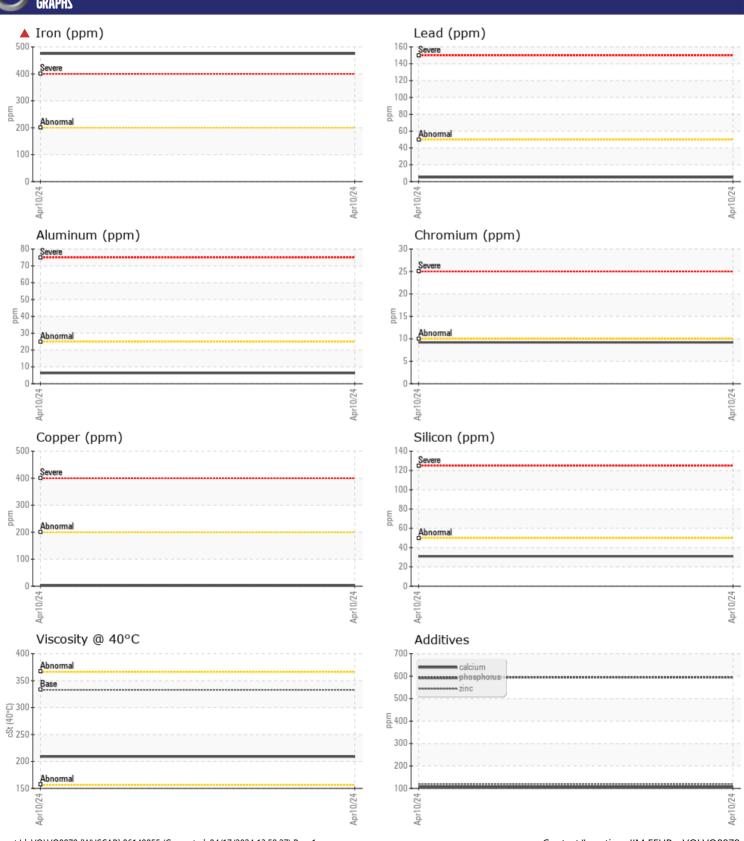

# CONSTRUCTION EQUIPMENT 12010 VOLVO ECR145D 210173 - LEFT GEARBOX

Sample No: VCP446410

Oil Type: VOLVO PREMIUM GEAR OIL 85W-140 GL-5

**Job No:** 12010

| SAMPLE        | INFORMATIO | N            |      |  |
|---------------|------------|--------------|------|--|
| Sample Number |            | VCP446410    | <br> |  |
| Sample Number |            | 10 Apr 2024  | <br> |  |
| Machine Hours |            | 5873         | <br> |  |
| Oil Hours     |            | 0            | <br> |  |
| Oil Changed   |            | Changed      | <br> |  |
| Sample Status |            | SEVERE       | <br> |  |
| Sample Status |            | JEVERE       | <br> |  |
| VOLVO         |            |              |      |  |
| OIL CON       | DITION     |              |      |  |
| Visc @ 40°C   | cSt        | <b>209</b>   | <br> |  |
|               |            |              |      |  |
| VOLVO         | AINATION   |              |      |  |
| _             | MINATION   |              |      |  |
| Water         | %          | NEG          | <br> |  |
| Silicon       | ppm        | ■31          | <br> |  |
| Sodium        | ppm        | <b>■</b> 7   | <br> |  |
| Potassium     | ppm        | <b>■28</b>   | <br> |  |
| VOLVO         |            |              |      |  |
| WEAR N        | AFTAI S    |              |      |  |
|               |            | 475          |      |  |
| Iron          | ppm        | <b>▲</b> 475 | <br> |  |
| Copper        | ppm        | <b>3</b>     |      |  |
| Lead          | ppm        | <b>5</b>     | <br> |  |
| Tin           | ppm        | <b>□</b> <1  | <br> |  |
| Aluminum      | ppm        | <b>6</b>     | <br> |  |
| Chromium      | ppm        | <b>9</b>     | <br> |  |
| Molybdenum    | ppm        | <b>3</b>     | <br> |  |
| Nickel        | ppm        | 2            | <br> |  |
| Titanium      | ppm        | 1            | <br> |  |
| Silver        | ppm        | 0            | <br> |  |
| Manganese     | ppm        | <b>9</b>     | <br> |  |
| Vanadium      | ppm        | <1           | <br> |  |
| VOLVO         |            |              | <br> |  |
| ADDITIV       | /ES        |              |      |  |
| Calcium       | ppm        | <b>107</b>   | <br> |  |
| Magnesium     | ppm        |              | <br> |  |
| Zinc          | ppm        | <b>119</b>   | <br> |  |
| Phosphorus    | ppm        | 595          | <br> |  |
| Barium        | ppm        | <b>4</b>     | <br> |  |
| Boron         | ppm        | <b>69</b>    | <br> |  |
|               |            |              |      |  |

### Diagnosis

Oil and filter change at the time of sampling has been noted. We advise that you inspect for the source(s) of wear. We recommend an early resample to monitor this condition. Gear wear is indicated. There is no indication of any contamination in the oil. The oil is no longer serviceable as a result of the abnormal and/or severe wear.