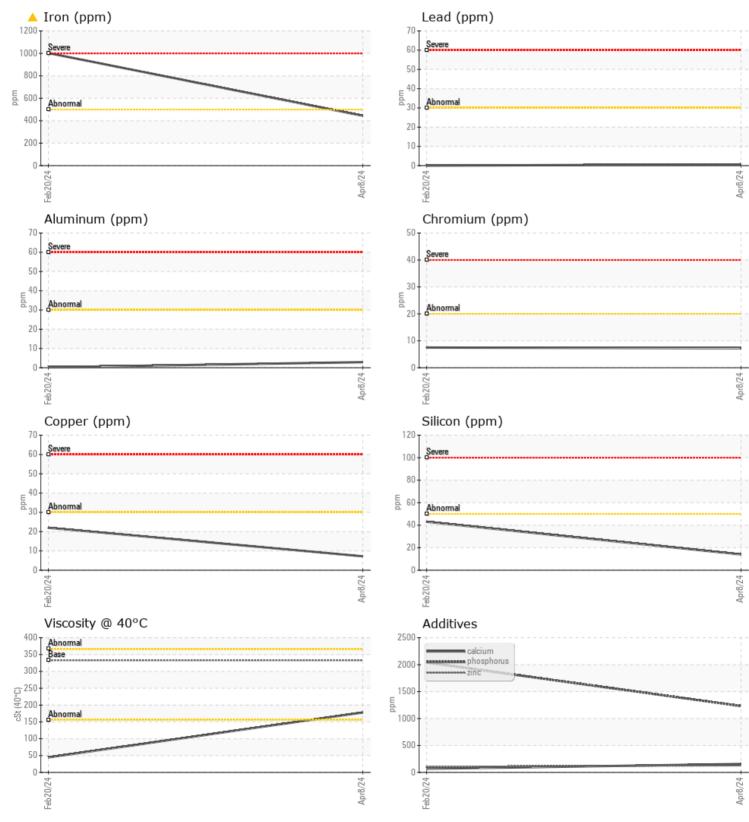

#### SAMPLE INFORMATION VCP436849 Sample Number VCP441178 Sample Date 08 Apr 2024 20 Feb 2024 Machine Hours 4800 4770 Oil Hours 0 0 Oil Changed Changed Changed ABNORMAL SEVERE Sample Status Τ· **OIL CONDITION** Visc @ 40°C cSt 178 44.6 CONTAMINATION Water % NEG NEG 43 Silicon ppm 14 Sodium 3 8 ppm Potassium ppm 2 4 WEAR METALS Iron ppm **1**003 Copper ppm **7** 22 Lead ppm <1 0 Tin ppm ■ <1 <1 Aluminum ppm 3 <1 Chromium 7 8 ppm Molybdenum 9 ppm 15 Nickel 2 2 ppm Titanium ppm <1 0 Silver 0 0 ppm Manganese ppm 8 🔲 19 Vanadium ppm <1 0

**ADDITIVES** Calcium ppm 156 68 5 Magnesium 49 ppm 126 108 Zinc ppm Phosphorus 1231 2039 ppm Barium 1 0 ppm Boron 166 71 ppm