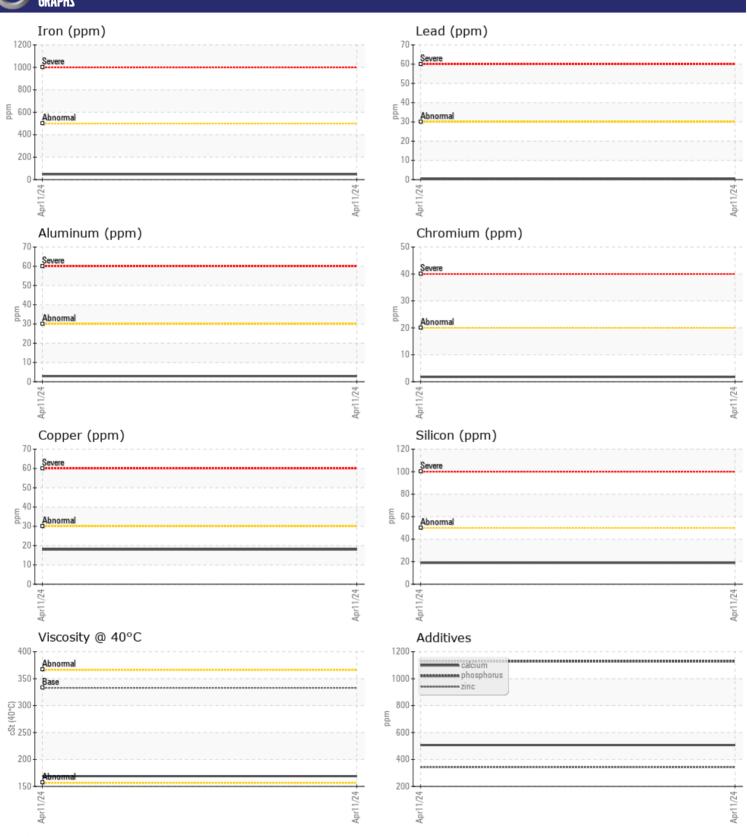

# CONSTRUCTION EQUIPMENT VOLVO A45G 752036 - DROP BOX

Sample No: VCP437753

Oil Type: VOLVO PREMIUM GEAR OIL 85W-140 GL-5

Job No:

| SAMPLE        | INFORMATION |               |      |  |
|---------------|-------------|---------------|------|--|
| Sample Number |             | VCP437753     | <br> |  |
| Sample Date   |             | 11 Apr 2024   | <br> |  |
| Machine Hours |             | 877           | <br> |  |
| Oil Hours     |             | 0             | <br> |  |
| Oil Changed   |             | Changed       | <br> |  |
| Sample Status |             | NORMAL        | <br> |  |
|               |             |               |      |  |
| VOLVO         | DITION      |               |      |  |
| OIL CON       | NI I IUN    |               |      |  |
| Visc @ 40°C   | cSt         | <b>169</b>    | <br> |  |
| VOLVO         |             |               |      |  |
| CONTAN        | IINATION    |               |      |  |
| Water         | %           | NEG           | <br> |  |
| Silicon       |             | NEG<br>■ 19   | <br> |  |
| Sodium        | ppm         | <b>■</b> 19   | <br> |  |
| Potassium     | ppm         | ■ 9<br>■ 18   | <br> |  |
| FOLASSIUIII   | ррпп        | <b>10</b>     | <br> |  |
| VOLVO         |             |               |      |  |
| WEAR M        | IETALS      |               |      |  |
| Iron          | ppm         | <b>48</b>     | <br> |  |
| Copper        | ppm         | <b>18</b>     | <br> |  |
| Lead          | ppm         | <b>■&lt;1</b> | <br> |  |
| Tin           | ppm         | <b>■&lt;1</b> | <br> |  |
| Aluminum      | ppm         | <b>■</b> 3    | <br> |  |
| Chromium      | ppm         | <b>2</b>      | <br> |  |
| Molybdenum    | ppm         | <b>■31</b>    | <br> |  |
| Nickel        | ppm         | <b>■&lt;1</b> | <br> |  |
| Titanium      | ppm         | <1            | <br> |  |
| Silver        | ppm         | 0             | <br> |  |
| Manganese     | ppm         | <b>2</b>      | <br> |  |
| Vanadium      | ppm         | <1            | <br> |  |
|               |             |               |      |  |
| ADDITIV       | ES          |               |      |  |
| Calcium       | ppm         | <b>507</b>    | <br> |  |
| Magnesium     | ppm         | <b>133</b>    | <br> |  |
| Zinc          | ppm         | ■342          | <br> |  |
| Phosphorus    | ppm         | <b>■</b> 1129 | <br> |  |
| Barium        | ppm         | 2             | <br> |  |
| Boron         | ppm         | <b>146</b>    | <br> |  |
|               | PP.11       |               |      |  |

## Diagnosis

Resample at the next service interval to monitor. All component wear rates are normal. There is no indication of any contamination in the oil. The condition of the oil is acceptable for the time in service.