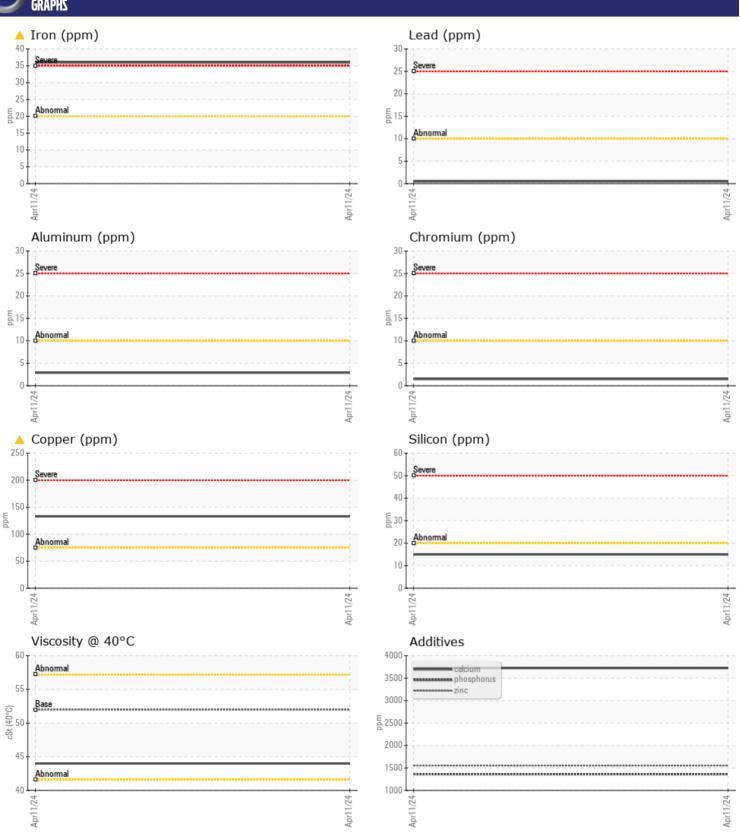

# CONSTRUCTION EQUIPMENT VOLVO A45G 752036 - WET DISC BRAKE

Sample No: VCP436857

Oil Type: VOLVO WET BRAKE TRANSAXLE OIL

Job No:

| SAMPLE                     | INFORMATIO | N                  |      |  |
|----------------------------|------------|--------------------|------|--|
| Sample Number              |            | VCP436857          | <br> |  |
|                            |            |                    | <br> |  |
| Sample Date  Machine Hours |            | 11 Apr 2024<br>877 | <br> |  |
|                            |            | 0                  | <br> |  |
| Oil Hours                  |            |                    |      |  |
| Oil Changed                |            | Not Changd         | <br> |  |
| Sample Status              |            | ABNORMAL           | <br> |  |
| VOLVO                      |            |                    |      |  |
| OIL CON                    | DITION     |                    |      |  |
| Visc @ 40°C                | cSt        | <b>44.0</b>        | <br> |  |
|                            |            |                    |      |  |
| VOLVO                      | 411.5      |                    |      |  |
| LONIAN                     | MOITAMIN   |                    |      |  |
| Water                      | %          | NEG                | <br> |  |
| Silicon                    | ppm        | <b>■</b> 15        | <br> |  |
| Sodium                     | ppm        | <b>4</b>           | <br> |  |
| Potassium                  | ppm        | <b>4</b>           | <br> |  |
|                            |            |                    |      |  |
| WEAR N                     | AETALS     |                    |      |  |
| _                          | IE I ALS   |                    |      |  |
| Iron                       | ppm        | <u>▲</u> 36        | <br> |  |
| Copper                     | ppm        | <u> </u>           | <br> |  |
| Lead                       | ppm        | <b>■</b> <1        | <br> |  |
| Tin                        | ppm        | <b>■&lt;1</b>      | <br> |  |
| Aluminum                   | ppm        | ■3                 | <br> |  |
| Chromium                   | ppm        | <b>2</b>           | <br> |  |
| Molybdenum                 | ppm        | <b>1</b>           | <br> |  |
| Nickel                     | ppm        | <b>■</b> 5         | <br> |  |
| Titanium                   | ppm        | <1                 | <br> |  |
| Silver                     | ppm        | 0                  | <br> |  |
| Manganese                  | ppm        | <b>2</b>           | <br> |  |
| Vanadium                   | ppm        | <1                 | <br> |  |
|                            |            |                    |      |  |
| ADDITIV                    | IFS        |                    |      |  |
| _                          | _          |                    |      |  |
| Calcium                    | ppm        | ■ 3725             | <br> |  |
| Magnesium                  | ppm        | <b>■</b> 9         | <br> |  |
| Zinc                       | ppm        | ■1554              | <br> |  |
| Phosphorus                 | ppm        | <b>1361</b>        | <br> |  |
| Barium                     | ppm        | <b>1</b>           | <br> |  |
| Boron                      | ppm        | <b>121</b>         | <br> |  |

### Diagnosis

No corrective action is recommended at this time. The filter change at the time of sampling has been noted. Resample at the next service interval to monitor. The iron level is abnormal. The copper level is abnormal. There is no indication of any contamination in the oil. The condition of the oil is acceptable for the time in service.