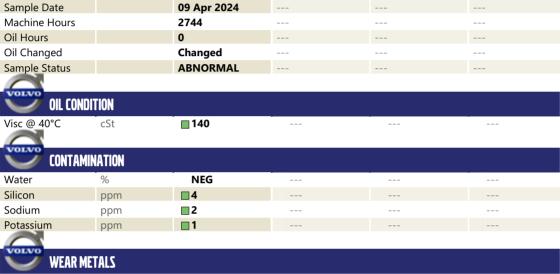

## SAMPLE INFORMATION

Sample Number

Water

Silicon

Sodium

**ADDITIVES** 

ppm

ppm

ppm

ppm ppm

ppm

Calcium

Zinc

Barium

Boron

Magnesium

Phosphorus

| Iron       | ppm | 🔺 789        |  |  |  |  |
|------------|-----|--------------|--|--|--|--|
| Copper     | ppm | 22           |  |  |  |  |
| Lead       | ppm | <b>15</b>    |  |  |  |  |
| Tin        | ppm | <b>1</b>     |  |  |  |  |
| Aluminum   | ppm | 3            |  |  |  |  |
| Chromium   | ppm | 5            |  |  |  |  |
| Molybdenum | ppm | <b>  </b> <1 |  |  |  |  |
| Nickel     | ppm |              |  |  |  |  |
| Titanium   | ppm | <1           |  |  |  |  |
| Silver     | ppm | 0            |  |  |  |  |
| Manganese  | ppm | 9            |  |  |  |  |
| Vanadium   | ppm | <1           |  |  |  |  |

57

**4** 

40

3

1202

24