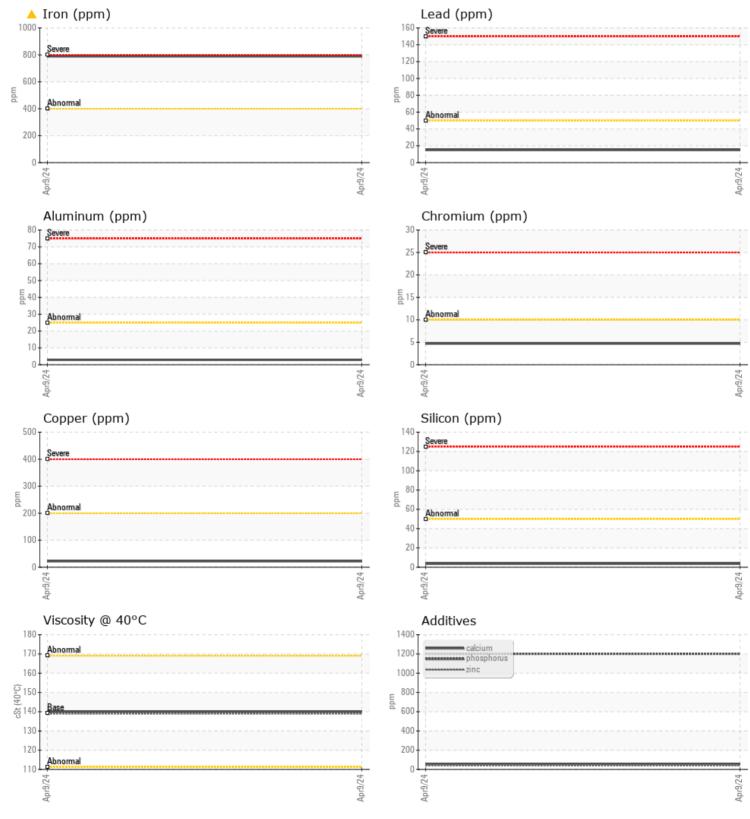

Phosphorus

| Iron       | ppm | 🔺 789        |  |  |  |  |
|------------|-----|--------------|--|--|--|--|
| Copper     | ppm | 22           |  |  |  |  |
| Lead       | ppm | <b>15</b>    |  |  |  |  |
| Tin        | ppm | <b>1</b>     |  |  |  |  |
| Aluminum   | ppm | 3            |  |  |  |  |
| Chromium   | ppm | 5            |  |  |  |  |
| Molybdenum | ppm | <b>  </b> <1 |  |  |  |  |
| Nickel     | ppm |              |  |  |  |  |
| Titanium   | ppm | <1           |  |  |  |  |
| Silver     | ppm | 0            |  |  |  |  |
| Manganese  | ppm | 9            |  |  |  |  |
| Vanadium   | ppm | <1           |  |  |  |  |

### Diagnosis

The oil change at the time of sampling has been noted. No corrective action is recommended at this time. Resample at the next service interval to monitor.Gear wear is indicated. There is no indication of any contamination in the oil. The condition of the oil is acceptable for the time in service.

# **CONSTRUCTION EQUIPMENT**

GRAPHS

VOLVO

Report Id: VOLVO5054 [WUSCAR] 06149064 (Generated: 04/17/2024 13:58:26) Rev: 1

Contact/Location: JUSTIN PERRY - VOLVO5054