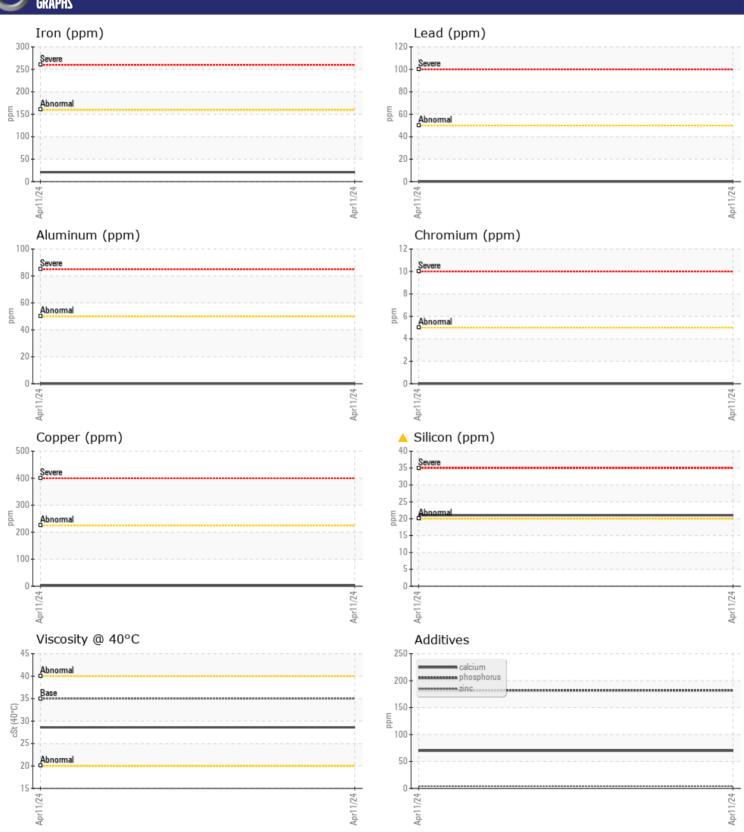

# CONSTRUCTION EQUIPMENT VOLVO L70H 626113 - TRANSMISSION (AUTO)

Sample No: VCP411108
Oil Type: DEXRON III

Job No:

| VOLVO         | E INFORMATIO | N           |      |  |
|---------------|--------------|-------------|------|--|
|               |              |             |      |  |
| Sample Number |              | VCP411108   | <br> |  |
| Sample Date   |              | 11 Apr 2024 | <br> |  |
| Machine Hours |              | 44          | <br> |  |
| Oil Hours     |              | 44          | <br> |  |
| Oil Changed   |              | N/A         | <br> |  |
| Sample Status |              | ABNORMAL    | <br> |  |
| VOLVO         |              |             |      |  |
| OIL CON       | INITION      |             |      |  |
|               |              |             |      |  |
| Visc @ 40°C   | cSt          | <b>28.6</b> | <br> |  |
| VOLVO         |              |             |      |  |
| CONTAI        | MINATION     |             |      |  |
| Water         | %            | NEG         | <br> |  |
| Silicon       | ppm          | 21          | <br> |  |
| Sodium        | ppm          | <b>5</b>    | <br> |  |
| Potassium     |              | ■0          | <br> |  |
| Potassium     | ppm          |             | <br> |  |
| VOLVO         |              |             |      |  |
| WEAR I        | METALS       |             |      |  |
| Iron          | ppm          | <b>21</b>   | <br> |  |
| Copper        | ppm          | <b>™</b> 3  | <br> |  |
| Lead          | ppm          | <b>0</b>    | <br> |  |
| Tin           | ppm          | ■0          | <br> |  |
| Aluminum      | ppm          | <b>■</b> 0  | <br> |  |
| Chromium      | ppm          | ■0          | <br> |  |
| Molybdenum    | ppm          | ■0          | <br> |  |
| Nickel        | ppm          | 0           | <br> |  |
| Titanium      | ppm          | 0           | <br> |  |
| Silver        | ppm          | <b>■</b> 0  | <br> |  |
| Manganese     | ppm          | <b>6</b>    | <br> |  |
| Vanadium      | ppm          | 0           | <br> |  |
| - Caracaran   | ppiii        |             |      |  |
| VOLVO         |              |             | <br> |  |
| ADDITIV       | VEZ          |             |      |  |
| Calcium       | ppm          | <b>70</b>   | <br> |  |
| Magnesium     | ppm          | ■0          | <br> |  |
| Zinc          | ppm          | <b>4</b>    | <br> |  |
| Phosphorus    | ppm          | <b>182</b>  | <br> |  |
| Barium        | ppm          | <b>-</b> <1 | <br> |  |
| Boron         | ppm          | ■85         | <br> |  |
|               |              |             |      |  |

### Diagnosis

No corrective action is recommended at this time. Resample at the next service interval to monitor.All component wear rates are normal. The wear metal levels do not reflect the reported issue. Elemental level of silicon (Si) above normal indicating ingress of seal material. The condition of the fluid is acceptable for the time in service.