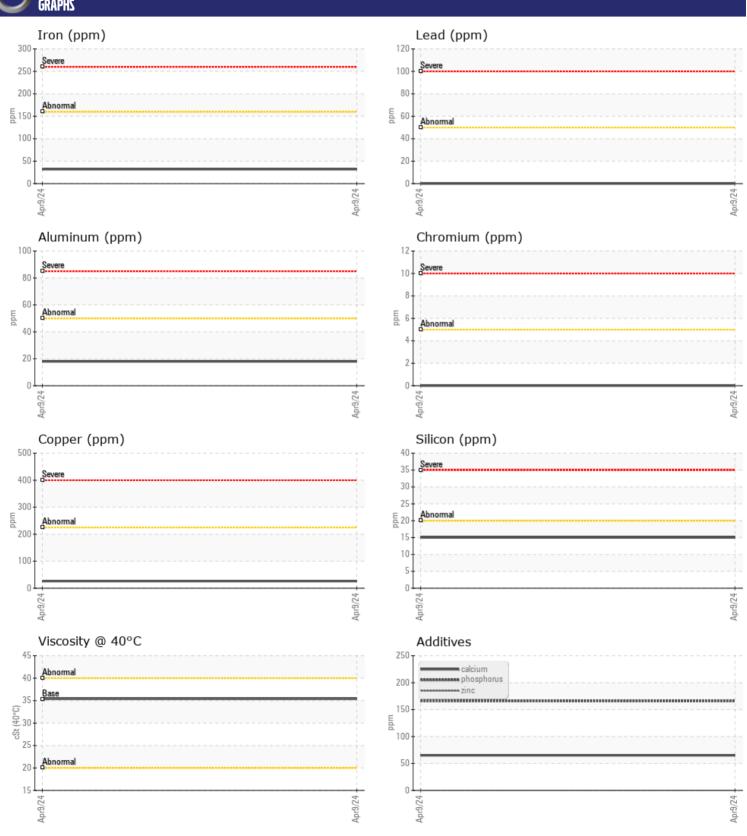

# CONSTRUCTION EQUIPMENT VOLVO A45G 752203 - TRANSMISSION (AUTO)

Sample No: VCP436756

Oil Type: VOLVO AUTOMATIC TRANSMISSION FLUID AT102

Job No:

| SAMPLE        | INFORMATIO | N              |      |  |
|---------------|------------|----------------|------|--|
| Sample Number |            | VCP436756      | <br> |  |
| Sample Date   |            | 09 Apr 2024    | <br> |  |
| Machine Hours |            | 654            | <br> |  |
| Oil Hours     |            | 0              | <br> |  |
| Oil Changed   |            | Not Changd     | <br> |  |
| Sample Status |            | ABNORMAL       | <br> |  |
|               |            | 71211011111111 |      |  |
| VOLVO         | DITION     |                |      |  |
| OIL CONE      | JIIIUN     |                |      |  |
| Visc @ 40°C   | cSt        | ■35.4          | <br> |  |
|               |            |                |      |  |
| CONTAM        | INATION    |                |      |  |
| Water         | %          | NEG            | <br> |  |
|               |            |                | <br> |  |
| Silicon       | ppm        | <b>■</b> 15    | <br> |  |
| Sodium        | ppm        | <b>6</b>       | <br> |  |
| Potassium     | ppm        | ■0             | <br> |  |
| VOLVO         |            |                |      |  |
| WEAR M        | ETALS      |                |      |  |
| Iron          | ppm        | <b>□</b> 32    | <br> |  |
| Copper        | ppm        | ■26            | <br> |  |
| Lead          | ppm        | ■0             | <br> |  |
| Tin           | ppm        | <b>1</b>       | <br> |  |
| Aluminum      | ppm        | <b>■</b> 18    | <br> |  |
| Chromium      | ppm        | ■0             | <br> |  |
| Molybdenum    | ppm        | <b>0</b>       | <br> |  |
| Nickel        | ppm        | <b>2</b>       | <br> |  |
| Titanium      | ppm        | 0              | <br> |  |
| Silver        | ppm        | <b>■</b> 0     | <br> |  |
| Manganese     | ppm        | ■4             | <br> |  |
| Vanadium      | ppm        | 0              | <br> |  |
|               |            |                |      |  |
| VOLVO         | re         |                | <br> |  |
| ADDITIV       | F7         |                |      |  |
| Calcium       | ppm        | <b>65</b>      | <br> |  |
| Magnesium     | ppm        | <b>■</b> 0     | <br> |  |
| Zinc          | ppm        | ■0             | <br> |  |
| Phosphorus    | ppm        | <b>166</b>     | <br> |  |
| Barium        | ppm        | <b>■</b> 0     | <br> |  |
| Boron         | ppm        | <b>69</b>      | <br> |  |
|               |            |                |      |  |

### Diagnosis

No corrective action is recommended at this time. Resample at the next service interval to monitor.All component wear rates are normal. High concentration of visible dirt/debris present in the fluid. The condition of the fluid is acceptable for the time in service.