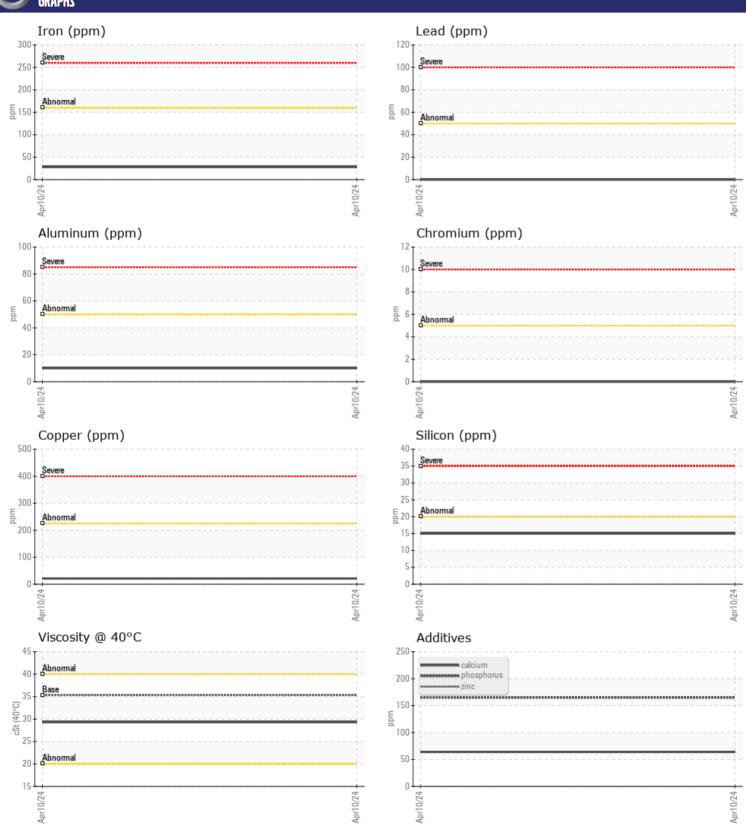

# CONSTRUCTION EQUIPMENT VOLVO A45G 752243 - TRANSMISSION (AUTO)

Sample No: VCP436846

Oil Type: VOLVO AUTOMATIC TRANSMISSION FLUID AT102

Job No:

| SAMPLE        | INFORMATIO | N             |      |  |
|---------------|------------|---------------|------|--|
| Sample Number | _          | VCP436846     | <br> |  |
| Sample Date   |            | 10 Apr 2024   | <br> |  |
| Machine Hours |            | 729           | <br> |  |
| Oil Hours     |            | 0             | <br> |  |
| Oil Changed   |            | Not Changd    | <br> |  |
| Sample Status |            | NORMAL        | <br> |  |
|               |            |               |      |  |
| VOLVO         | DITION     |               |      |  |
| OIL CON       |            |               |      |  |
| Visc @ 40°C   | cSt        | <b>29.3</b>   | <br> |  |
| VOLVO         |            |               |      |  |
| CONTAN        | MINATION   |               |      |  |
| Water         | %          | NEG           | <br> |  |
| Silicon       | ppm        | <b>■15</b>    | <br> |  |
| Sodium        | ppm        | <b>■</b> 6    | <br> |  |
| Potassium     | ppm        | ■0            | <br> |  |
| Totassium     | ррпп       |               |      |  |
| VOLVO         |            |               |      |  |
| WEAR N        | METALS     |               |      |  |
| Iron          | ppm        | <b>■</b> 28   | <br> |  |
| Copper        | ppm        | <b>■21</b>    | <br> |  |
| Lead          | ppm        | <b>0</b>      | <br> |  |
| Tin           | ppm        | ■0            | <br> |  |
| Aluminum      | ppm        | <b>10</b>     | <br> |  |
| Chromium      | ppm        | <b>■</b> 0    | <br> |  |
| Molybdenum    | ppm        | <b>0</b>      | <br> |  |
| Nickel        | ppm        | <b>2</b>      | <br> |  |
| Titanium      | ppm        | 0             | <br> |  |
| Silver        | ppm        | ■0            | <br> |  |
| Manganese     | ppm        | <b>■</b> 3    | <br> |  |
| Vanadium      | ppm        | 0             | <br> |  |
| VOLVO         |            |               | <br> |  |
| ADDITIV       | /ES        |               |      |  |
| Calcium       | ppm        | <b>6</b> 4    | <br> |  |
| Magnesium     | ppm        | <b>0</b> 0    | <br> |  |
| Zinc          | ppm        | ■0            | <br> |  |
| Phosphorus    | ppm        | <b>165</b>    | <br> |  |
| Barium        | ppm        | <b>0</b>      | <br> |  |
| Boron         | ppm        | <b>74</b>     | <br> |  |
| DOTOIT        | ppili      | / <del></del> |      |  |

## Diagnosis

Resample at the next service interval to monitor. All component wear rates are normal. There is no indication of any contamination in the fluid. The condition of the fluid is acceptable for the time in service.