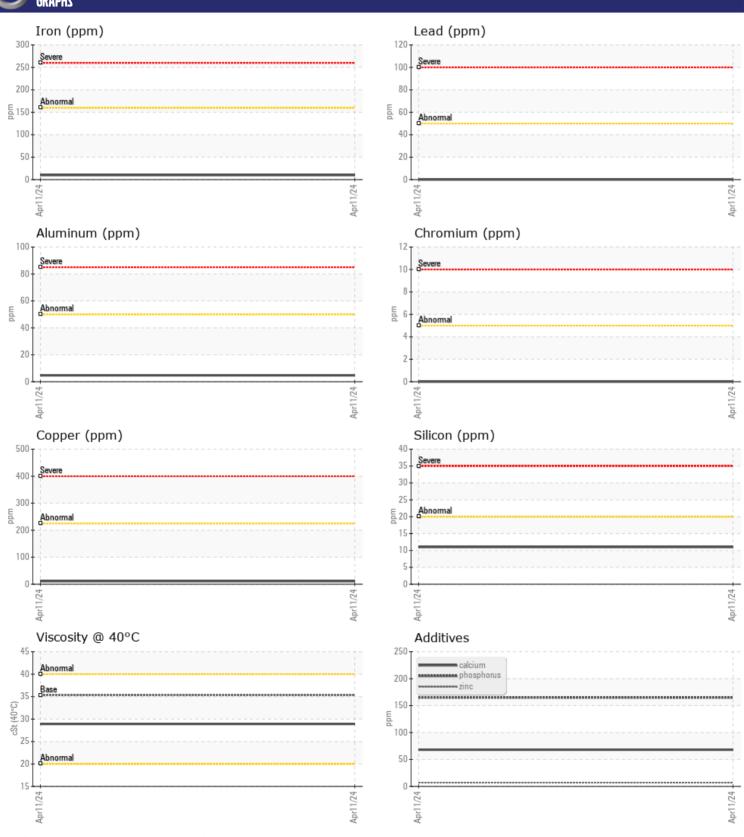

# **CONSTRUCTION EQUIPMENT**VOLVO A45G 752036 - TRANSMISSION (AUTO)

Sample No: VCP436858

Oil Type: VOLVO AUTOMATIC TRANSMISSION FLUID AT102

Job No:

| SAMPLE        | INFORMATION |               |      |  |
|---------------|-------------|---------------|------|--|
| Sample Number | _           | VCP436858     | <br> |  |
| Sample Date   |             | 11 Apr 2024   | <br> |  |
| Machine Hours |             | 877           | <br> |  |
| Oil Hours     |             | 0             | <br> |  |
| Oil Changed   |             | Not Changd    | <br> |  |
| Sample Status |             | ABNORMAL      | <br> |  |
| Sample Status |             | 7151TGRUITE   |      |  |
| VOLVO         | DITION      |               |      |  |
| OIL CONE      | JITION      |               |      |  |
| Visc @ 40°C   | cSt         | ■28.9         | <br> |  |
|               |             |               |      |  |
| CONTAM        | INATION     |               |      |  |
| _             | <u></u>     | NEC           |      |  |
| Water         | %           | NEG           | <br> |  |
| Silicon       | ppm         | <b>11</b>     | <br> |  |
| Sodium        | ppm         | <b>5</b>      | <br> |  |
| Potassium     | ppm         | <b>■</b> <1   | <br> |  |
| VOLVO         |             |               |      |  |
| WEAR M        | ETALS       |               |      |  |
| Iron          | ppm         | <b>10</b>     | <br> |  |
| Copper        | ppm         | <b>11</b>     | <br> |  |
| Lead          | ppm         | 0             | <br> |  |
| Tin           | ppm         | <b>0</b>      | <br> |  |
| Aluminum      | ppm         | <b>5</b>      | <br> |  |
| Chromium      | ppm         | ■0            | <br> |  |
| Molybdenum    | ppm         | <b>1</b> <1   | <br> |  |
| Nickel        | ppm         | <b>□&lt;1</b> | <br> |  |
| Titanium      | ppm         | 0             | <br> |  |
| Silver        | ppm         | <b>■</b> 0    | <br> |  |
| Manganese     | ppm         | <b>2</b>      | <br> |  |
| Vanadium      | ppm         | 0             | <br> |  |
|               | Jan 111     |               |      |  |
| VOLVO         | IFC         |               |      |  |
| ADDITIV       | F2          |               |      |  |
| Calcium       | ppm         | <b>68</b>     | <br> |  |
| Magnesium     | ppm         | <b>■</b> 2    | <br> |  |
| Zinc          | ppm         | <b>■7</b>     | <br> |  |
| Phosphorus    | ppm         | <b>165</b>    | <br> |  |
| Barium        | ppm         | <b>-&lt;1</b> | <br> |  |
| Boron         | ppm         | <b>■77</b>    | <br> |  |
|               |             |               |      |  |

## Diagnosis

No corrective action is recommended at this time. The filter change at the time of sampling has been noted. Resample at the next service interval to monitor.All component wear rates are normal. Moderate concentration of visible dirt/debris present in the fluid. The condition of the fluid is acceptable for the time in service.