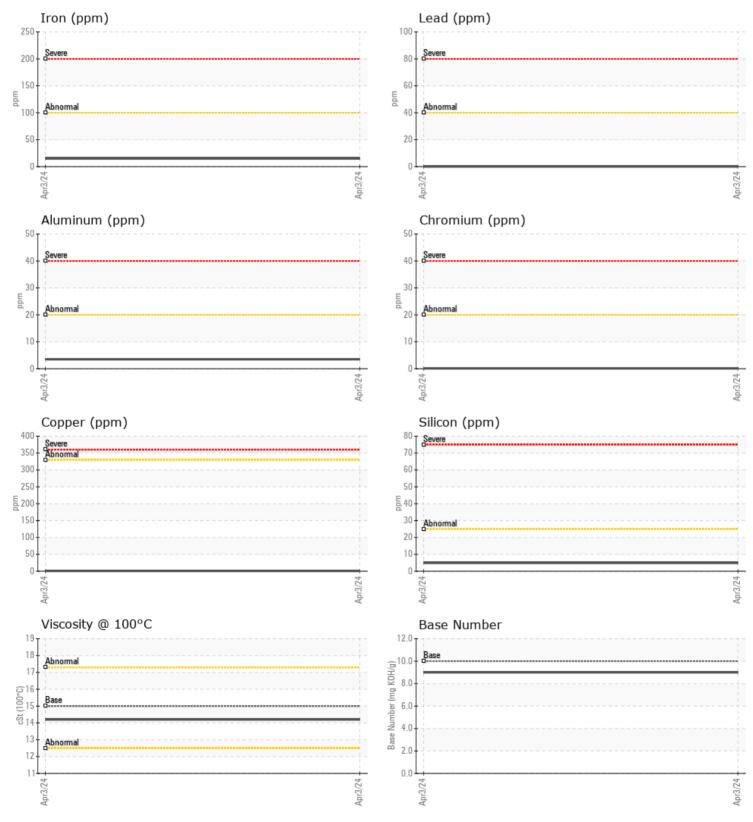

Sodium

Potassium

Fuel

| Sample Number    |          | VCP454252   |  |  |  |  |  |  |
|------------------|----------|-------------|--|--|--|--|--|--|
| Sample Date      |          | 03 Apr 2024 |  |  |  |  |  |  |
| Machine Hours    |          | 2050        |  |  |  |  |  |  |
| Oil Hours        |          | 0           |  |  |  |  |  |  |
| Oil Changed      |          | Changed     |  |  |  |  |  |  |
| Sample Status    |          | NORMAL      |  |  |  |  |  |  |
|                  |          |             |  |  |  |  |  |  |
| OIL CONDITION    |          |             |  |  |  |  |  |  |
| Visc @ 100°C     | cSt      | 14.2        |  |  |  |  |  |  |
| Base Number (BN) | mg KOH/g | 9.0         |  |  |  |  |  |  |
| Oxidation (PA)   | %        | 94          |  |  |  |  |  |  |
|                  |          |             |  |  |  |  |  |  |
| CONTAMINATION    |          |             |  |  |  |  |  |  |
| Water            | %        | NEG         |  |  |  |  |  |  |
| Soot %           | %        | 0.4         |  |  |  |  |  |  |
| Nitration (PA)   | %        | 74          |  |  |  |  |  |  |
| Sulfation (PA)   | %        | 62          |  |  |  |  |  |  |

### Diagnosis

Resample at the next service interval to monitor.All component wear rates are normal. There is no indication of any contamination in the oil. The BN result indicates that there is suitable alkalinity remaining in the oil. The condition of the oil is suitable for further service.

| WEAR METALS |     |            |  |  |  |  |  |  |
|-------------|-----|------------|--|--|--|--|--|--|
| Iron        | ppm | 15         |  |  |  |  |  |  |
| Copper      | ppm |            |  |  |  |  |  |  |
| Lead        | ppm | 0          |  |  |  |  |  |  |
| Tin         | ppm | <b></b> <1 |  |  |  |  |  |  |
| Aluminum    | ppm | 4          |  |  |  |  |  |  |
| Chromium    | ppm |            |  |  |  |  |  |  |
| Molybdenum  | ppm | <b>12</b>  |  |  |  |  |  |  |
| Nickel      | ppm | 0          |  |  |  |  |  |  |
| Titanium    | ppm | 0          |  |  |  |  |  |  |
| Silver      | ppm | 0          |  |  |  |  |  |  |
| Manganese   | ppm | <b></b> <1 |  |  |  |  |  |  |
| Vanadium    | ppm | 0          |  |  |  |  |  |  |