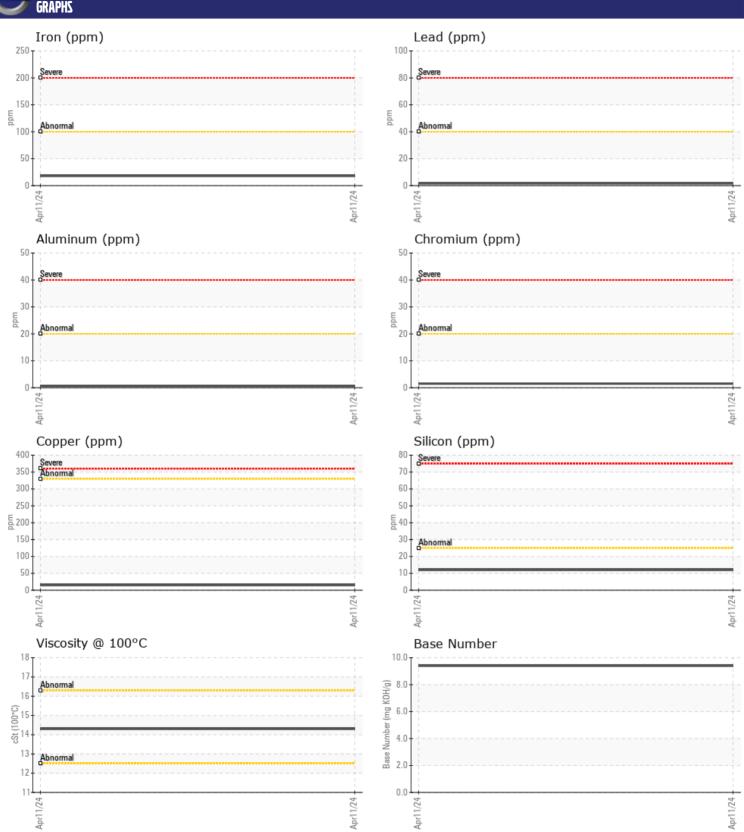

## Diagnosis

Resample at the next service interval to monitor. All component wear rates are normal. There is no indication of any contamination in the oil. The BN result indicates that there is suitable alkalinity remaining in the oil. The condition of the oil is acceptable for the time in service.