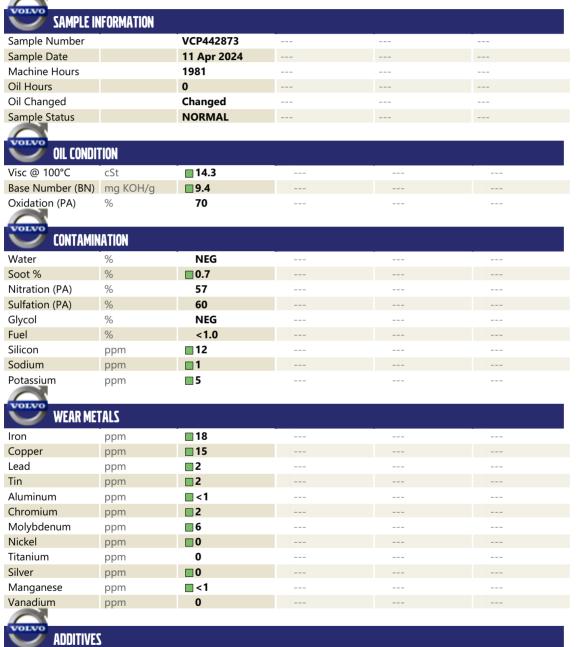

## Diagnosis

Resample at the next service interval to monitor. All component wear rates are normal. There is no indication of any contamination in the oil. The BN result indicates that there is suitable alkalinity remaining in the oil. The condition of the oil is acceptable for the time in service.