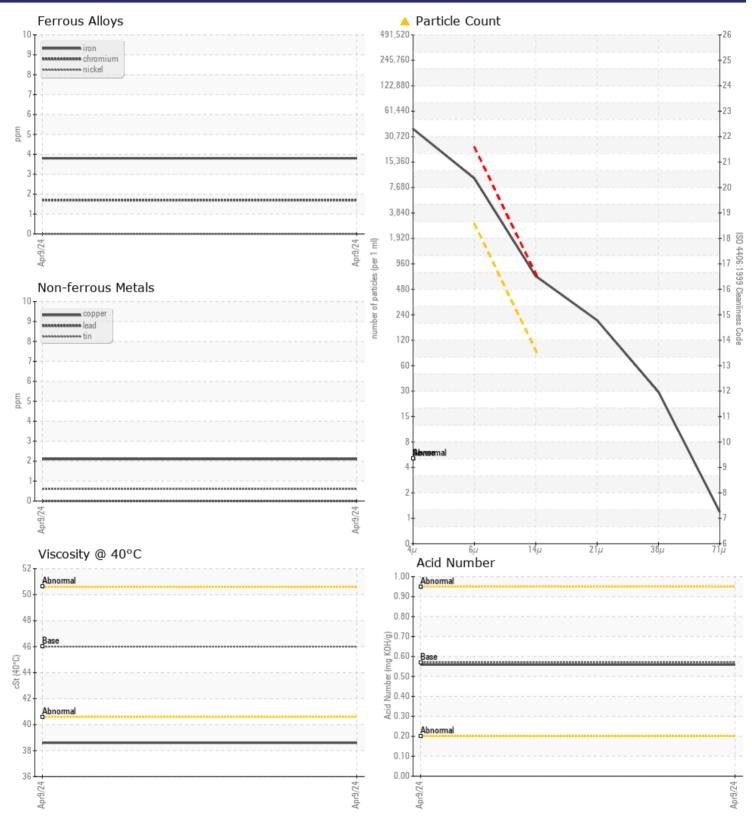

### Diagnosis

We recommend you service the filters on this component. Resample at the next service interval to monitor.All component wear rates are normal. There is a high amount of particulates present in the oil. The AN level is acceptable for this fluid. The condition of the oil is suitable for further service.