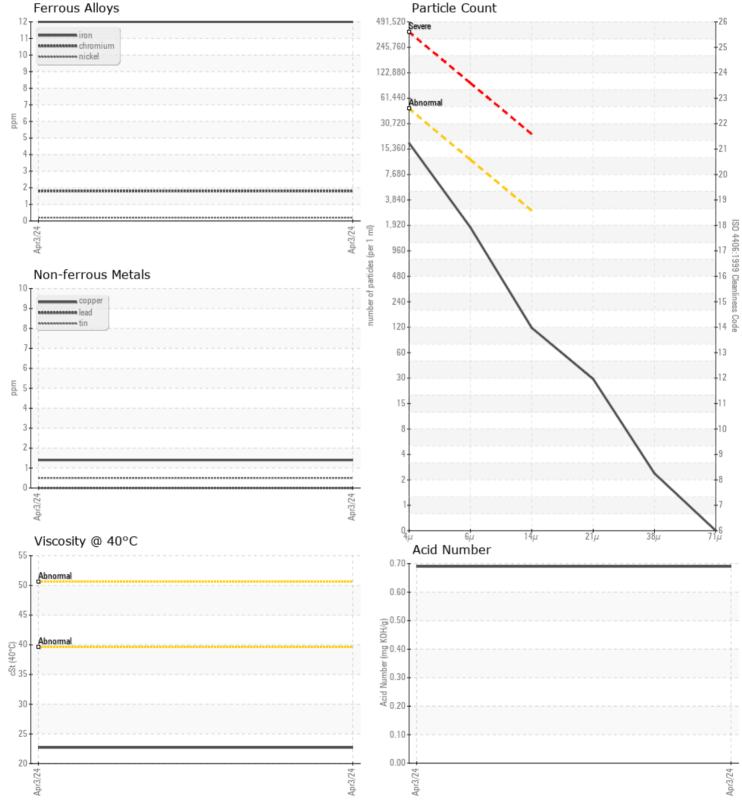

### Diagnosis

Resample at the next service interval to monitor.Metal levels are typical for a new component breaking in. The amount and size of particulates present in the system are acceptable. There is no indication of any contamination in the oil. The AN level is acceptable for this fluid. The condition of the oil is suitable for further service.