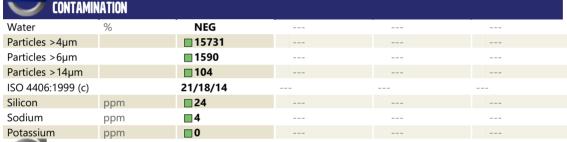

### Diagnosis

Resample at the next service interval to monitor.Metal levels are typical for a new component breaking in. The amount and size of particulates present in the system are acceptable. There is no indication of any contamination in the oil. The AN level is acceptable for this fluid. The condition of the oil is suitable for further service.