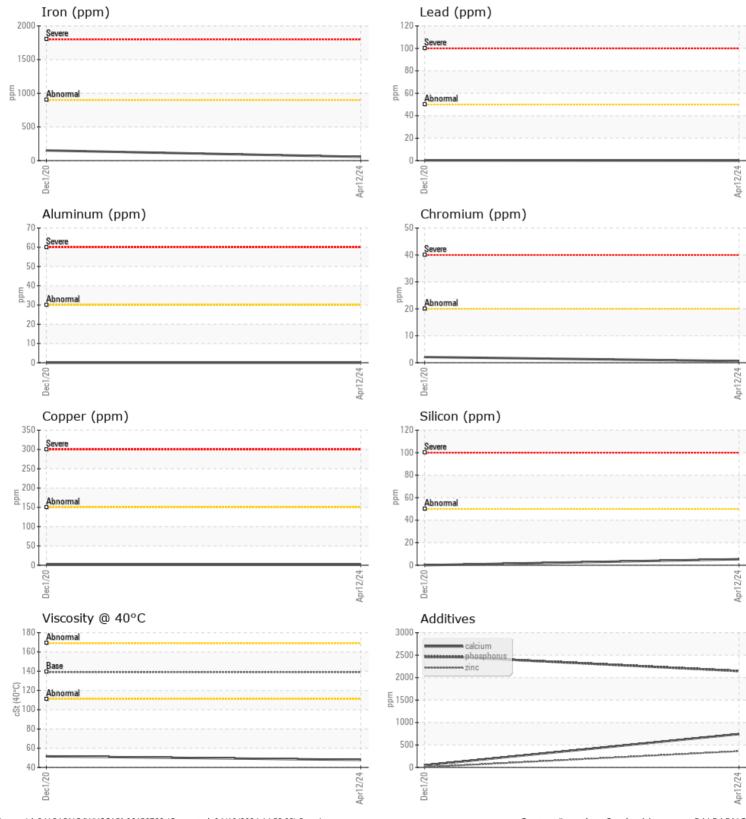

#### SAMPLE INFORMATION VCP449769 Sample Number VCP295555 Sample Date 12 Apr 2024 01 Dec 2020 Machine Hours 3829 899 Oil Hours 0 0 Oil Changed Changed Changed ABNORMAL NORMAL Sample Status **OIL CONDITION** Visc @ 40°C cSt 47.8 51.5 CONTAMINATION Water % NEG NEG 0 Silicon ppm 5 Sodium 1 🔲 0 ppm Potassium ppm 0 4 WEAR METALS Iron ppm 56 151 Copper ppm 1 1 Lead ppm 0 🔲 < 1 Tin ppm 0 0 Aluminum ppm 0 0 Chromium **||** <1 2 ppm Molybdenum ppm 3 2 Nickel 0 □<1 ppm Titanium 0 0 ppm Silver 0 <1 ppm 9 Manganese ppm 1

# **CONSTRUCTION EQUIPMENT**

GRAPHS

VOLV

Report Id: BALPARNC [WUSCAR] 06150702 (Generated: 04/18/2024 14:52:02) Rev: 1

Contact/Location: Service Manager - BALPARNC