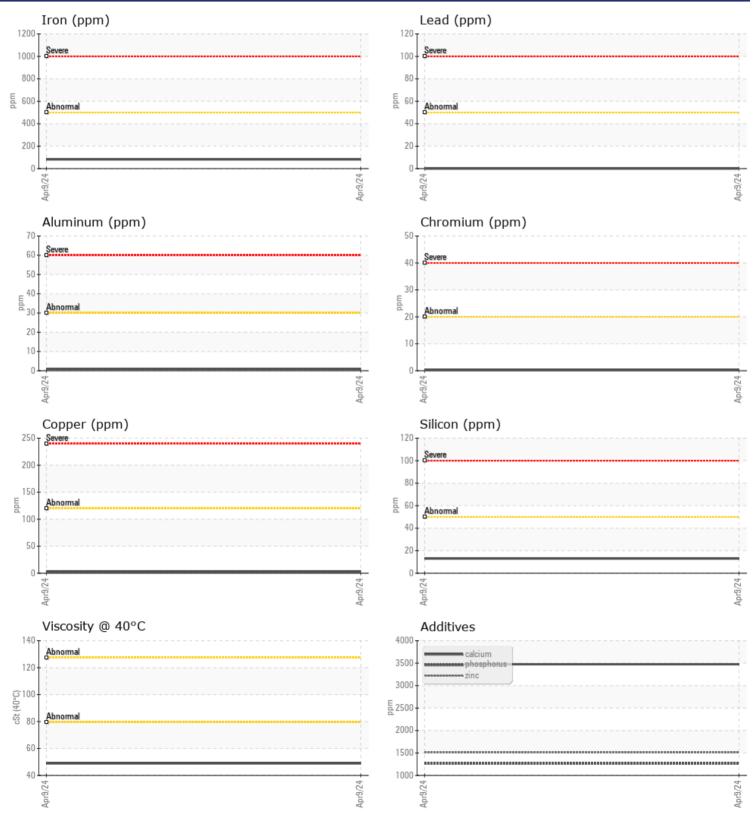

## CONSTRUCTION EQUIPMENT 701331 VOLVO L150H 6495 - REAR AXLE

 Sample No:
 VCP446372

 Oil Type:
 {unknown}

 Job No:
 701331

VOLVO

| VOLVO         | E INFORMATION | 1           |      |  |
|---------------|---------------|-------------|------|--|
| <u> </u>      |               |             |      |  |
| Sample Number |               | VCP446372   | <br> |  |
| Sample Date   |               | 09 Apr 2024 | <br> |  |
| Machine Hours |               | 8737        | <br> |  |
| Oil Hours     |               | 0           | <br> |  |
| Oil Changed   |               | Not Changd  | <br> |  |
| Sample Status |               | NORMAL      | <br> |  |
|               |               |             |      |  |
| OIL CON       | DITION        |             |      |  |
| Visc @ 40°C   | cSt           | 48.9        | <br> |  |
|               |               | —           |      |  |
| VOLVO         |               |             | <br> |  |
|               | MINATION      |             |      |  |
| Water         | %             | NEG         | <br> |  |
| Silicon       | ppm           | <b>1</b> 3  | <br> |  |
| Sodium        | ppm           | <b>□</b> <1 | <br> |  |
| Potassium     | ppm           | 0           | <br> |  |
|               |               |             |      |  |
| WEAR I        | METALS        |             |      |  |
| Iron          | ppm           | 82          | <br> |  |
| Copper        | ppm           | 2           | <br> |  |
| Lead          | ppm           | 0           | <br> |  |
| Tin           | ppm           | 0           | <br> |  |
| Aluminum      | ppm           |             | <br> |  |
| Chromium      | ppm           |             | <br> |  |
| Molybdenum    | ppm           | 2           | <br> |  |
| Nickel        | ppm           | 0           | <br> |  |
| Titanium      | ppm           | 0           | <br> |  |
| Silver        | ppm           | 0           | <br> |  |
| Manganese     | ppm           | <1          | <br> |  |
| Vanadium      | ppm           | <1          | <br> |  |
|               |               |             |      |  |
| ADDITI        | VES           |             |      |  |
|               |               |             |      |  |
| Calcium       | ppm           | 3476        | <br> |  |
| Magnesium     | ppm           | 26          | <br> |  |
|               |               | 4 = 4 0     |      |  |

## Diagnosis

Resample at the next service interval to monitor. Please specify the brand, type, and viscosity of the oil on your next sample.All component wear rates are normal. There is no indication of any contamination in the oil. The condition of the oil is acceptable for the time in service.

## **CONSTRUCTION EQUIPMENT**

GRAPHS

VOLVO

Contact/Location: MICHAEL BEEBE - ORAORL