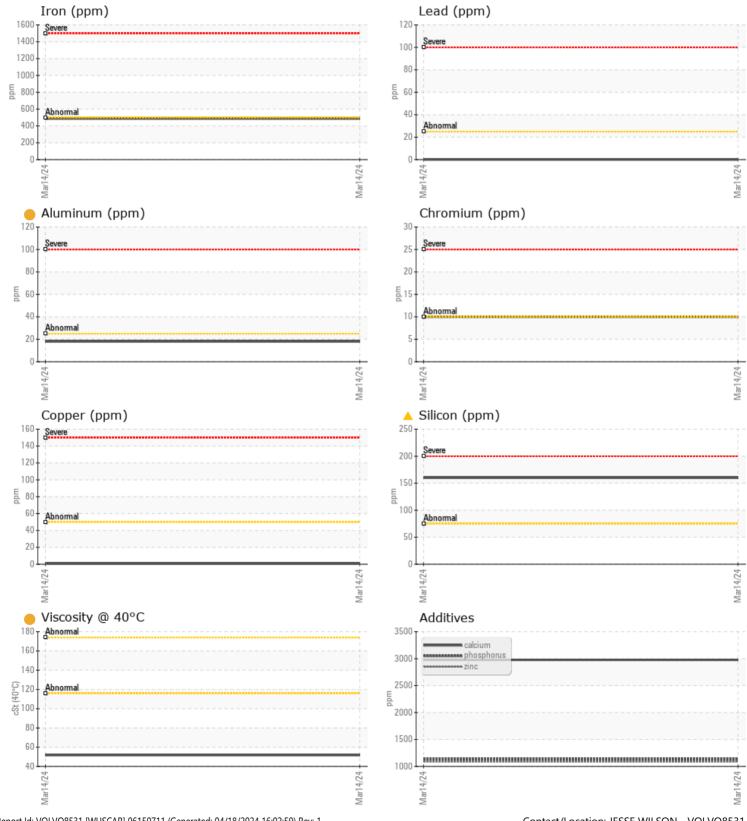

## SAMPLE INFORMATION VCP417218 Sample Number Sample Date 14 Mar 2024 Machine Hours 1967 Oil Hours 500 Oil Changed N/A ABNORMAL Sample Status **OIL CONDITION** Visc @ 40°C cSt 51.7 CONTAMINATION Water % NEG Silicon **160** ppm Sodium **||** <1 ppm Potassium ppm 0 WEAR METALS 487 Iron ppm Copper ppm ■ <1 Lead ppm 0 🔲 Tin ppm 0 🔲 Aluminum ppm 18 Chromium 10 ppm Molybdenum ppm 1 Nickel 2 ppm Titanium ppm 3 Silver 0 ppm Manganese ppm 6

Vanadium ppm <1 01 **ADDITIVES** Calcium ppm 2977 4 Magnesium ppm 1090 Zinc ppm Phosphorus 1135 ppm Barium <1 ppm 66 Boron ppm

365 - ASCENDUM MACHINERY INC - SAVANNAH 54 MEDLINE DR RICHMOND HILL, GA US 31324 Contact: JESSE WILSON jesse.wilson@ascendummachinery.com T: F: (912)964-9515

## Diagnosis

We advise that you check all areas where dirt can enter the system. Resample at the next service interval to monitor.All component wear rates are normal. Elemental levels of silicon (Si) and aluminum (Al) indicate alumina-silicate (coarse dirt) ingress. The oil viscosity is lower than normal. Confirm oil type.

## **CONSTRUCTION EQUIPMENT**

GRAPHS

VOLV

Report Id: VOLVO8531 [WUSCAR] 06150711 (Generated: 04/18/2024 16:02:59) Rev: 1

Contact/Location: JESSE WILSON - VOLVO8531