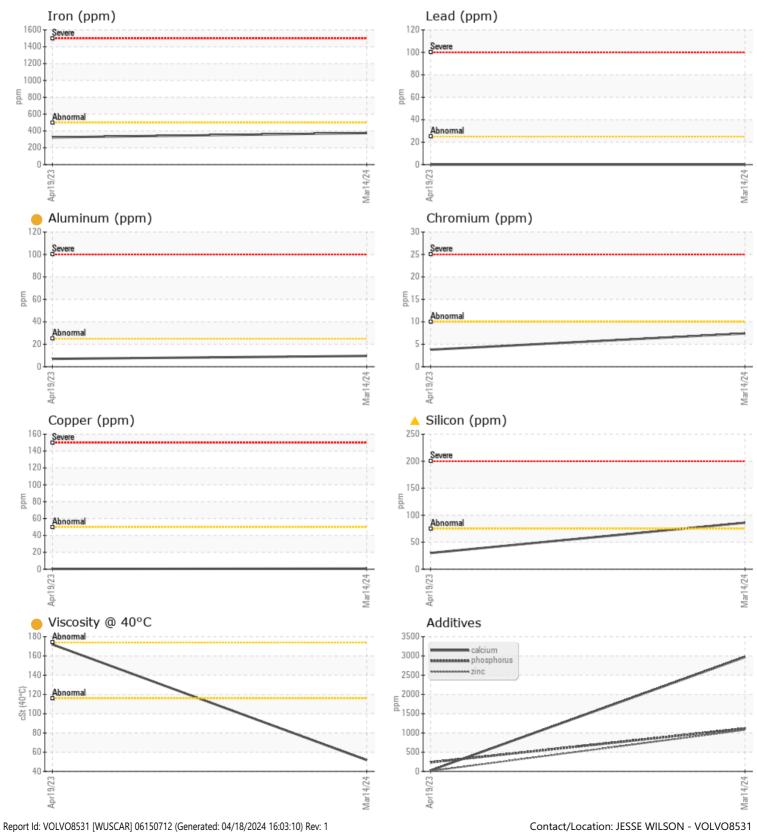

## SAMPLE INFORMATION

| Sample Number |         | VCP417910           | VCP426538   | <br> |
|---------------|---------|---------------------|-------------|------|
| Sample Date   |         | 14 Mar 2024         | 19 Apr 2023 | <br> |
| Machine Hours |         | 1967                | 654         | <br> |
| Oil Hours     |         | 500                 | 0           | <br> |
| Oil Changed   |         | Changed             | Changed     | <br> |
| Sample Status |         | ABNORMAL            | NORMAL      | <br> |
|               |         |                     |             |      |
| OIL CONE      | DITION  |                     |             |      |
| Visc @ 40°C   | cSt     | <mark>)</mark> 51.7 | 172         | <br> |
|               |         |                     |             |      |
| CONTAM        | INATION |                     |             |      |
| Water         | %       | NEG                 | NEG         | <br> |
| Silicon       | ppm     | <u> </u>            | 30          | <br> |
| Sodium        | ppm     | <b>□</b> <1         | <b></b> <1  | <br> |
| Potassium     | ppm     | 0                   | 3           | <br> |
|               |         |                     |             |      |
| WEAR M        | ETALS   |                     |             |      |
| Iron          | ppm     | 375                 | 324         | <br> |
| Copper        | ppm     | <b>□</b> <1         | <b></b> <1  | <br> |
| Lead          | ppm     | 0                   | 0           | <br> |
| Tin           | ppm     | 0                   | 0           | <br> |
| Aluminum      | ppm     | 🛑 10                | 7           | <br> |
| Chromium      | ppm     | 7                   | 4           | <br> |
| Molybdenum    | ppm     | <1                  | <b></b> < 1 | <br> |
| Nickel        | ppm     | <b>1</b>            | <1          | <br> |
| Titanium      | ppm     | 1                   | <1          | <br> |
| Silver        | ppm     | 0                   | 0           | <br> |
| Manganese     | ppm     | 6                   | 4           | <br> |
| Vanadium      | ppm     | <1                  | 0           | <br> |
|               |         |                     |             |      |

**ADDITIVES** Calcium 2972 26 ppm Magnesium 4 <1 ppm 11 1078 Zinc ppm Phosphorus 1115 235 ppm Barium ppm <1 0 65 0 Boron ppm

## Diagnosis

We advise that you check all areas where dirt can enter the system. The oil change at the time of sampling has been noted. Resample at the next service interval to monitor.All component wear rates are normal. Elemental levels of silicon (Si) and aluminum (Al) indicate aluminasilicate (coarse dirt) ingress. The oil viscosity is lower than normal. Confirm oil type.